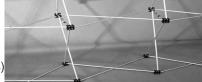

## **Overview**

Characteristics:

- . Easily assemble;
- . Good stability with magnets;
- . Different connect way;
- . Nice packing with hard plastic case;
- . With the help of super magnets, all panels are easily put in place.

## 3\*3 complete fittings include:

- 1 frame 3×3(Curved or Straight)

- 12 magnet bars(two kinds bars for your choose,pls ask sales)
- 1 bag for magnet bar
- 5 plastic top strips
- 5 plastic bottom strips
- 27.6Mroll magnet tape
- --without light and pvc panel