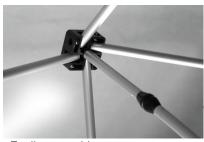

## **Overview**

Characteristics:

- . Easily assemble;
- . Good stability with magnets;
- . Different connect way;
- . Nice packing with hard plastic case;
- . With the help of super magnets, all panels are easily put in place.

## 3\*3 complete fittings include:

- 1 frame 3×3(Curved or Straight)

- 12 magnet bars(two kinds bars for your choose,pls ask sales)
- 1 bag for magnet bar
- 5 plastic top strips
- 5 plastic bottom strips
- 27.6Mroll magnet tape
- --without light and pvc panel