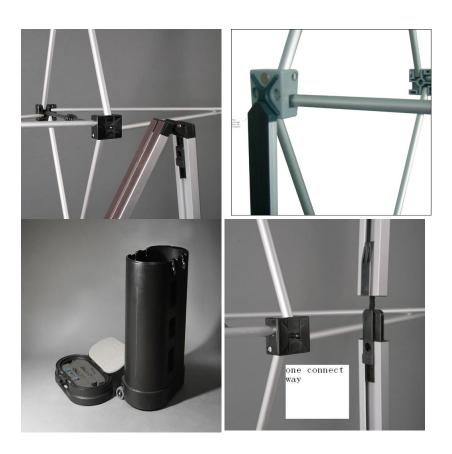

## **Overview**

Characteristics:

- . Easily assemble;
- . Good stability with magnets;
- . Different connect way;
- . Nice packing with hard plastic case;
- . With the help of super magnets, all panels are easily put in place.

## 3\*3 complete fittings include:

- 1 frame 3×3(Curved or Straight)

- 12 magnet bars(two kinds bars for your choose,pls ask sales)
- 1 bag for magnet bar
- 5 plastic top strips
- 5 plastic bottom strips
- 27.6Mroll magnet tape
- --without light and pvc panel