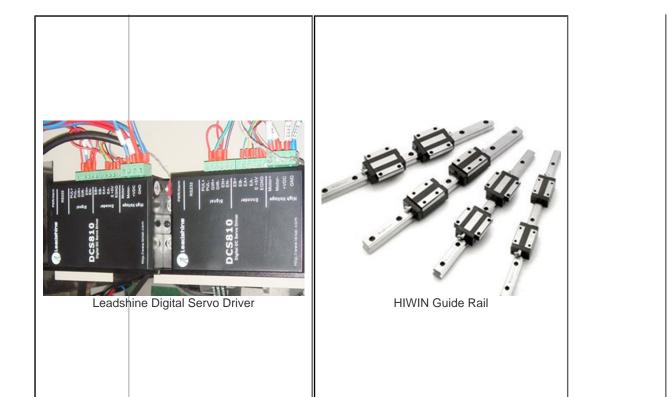

#### **Description:**

The LFIP-MJT-LA3212XR128 is an economy wide format solvent printer. It uses Xaar128/40-W printheads; the HIWIN straight line guide rail, high resolution mechanical and electrical system design, makes it very economical for users.

#### Features:

- . Xaar128/40-W printhead.
- . Removable leg, decreasing the freight of the clients.
- . Three-heating systems: Pre-heater, printer-heater, and after-heater, adjust the temperature of the media, increasing the printing quality.
- . Use the lead shine digital motor driver and consistent precision in terms of mechanical and control systems.
- . Automatic flash print Printhead automatic flash works, while interval printing.