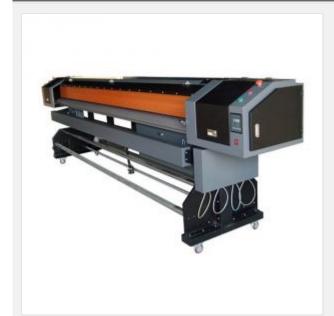

#### **Description:**

The LFIP-MJT-LA3212XR128 is an economy wide format solvent printer. It uses Xaar128/40-W printheads; the HIWIN straight line guide rail, high resolution mechanical and electrical system design, makes it very economical for users.

#### **Main Technical Parameters:**

Max. Print Width: 126.0" (3200mm) Max. Media Width: 126.8" (3220mm) Printhead: Xaar128 (8-16print-heads)

Resolution: 360/720dpi Ink Type: Solvent ink Colors: C. M. Y. K