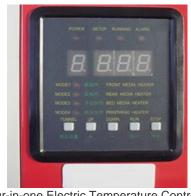

#### Features:

- . Xaar128/40-W printhead.
- . Removable leg, decreasing the freight of the clients.
- . Three-heating systems: Pre-heater, printer-heater, and after-heater, adjust the temperature of the media, increasing the printing quality.
- . Use the lead shine digital motor driver and consistent precision in terms of mechanical and control systems.
- . Automatic flash print Printhead automatic flash works, while interval printing.

Four-in-one Electric Temperature Controller