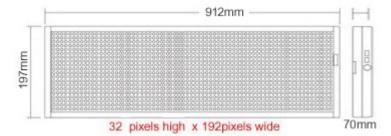

# 36" x 8" Indoor 4 Lines LED Scrolling Sign(Tricolor or Single Color)

Item Code: MB-LYS-D32\*192

FOB Price: ??? 17 687.00/??.

Mini Order: 1 ??.

Average Rating: 19.8lb (9kg)

**Inquire Now** 