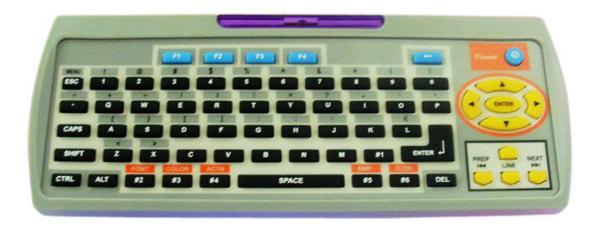

#### Note:

The remote control is supplied with two AAA batteries.

You can insert the battery and turn on the LED sign using the ALT + RUN combination from 'your' remote.