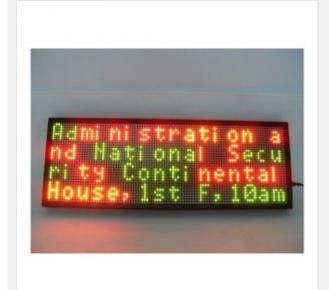

# 36" x 8" Indoor 4 Lines LED Scrolling Sign(Tricolor or Single Color)

Item Code: MB-LYS-D32\*192

FOB Price: ??? 17 687.00/??.

Mini Order: 1 ??.

Average Rating: 19.8lb (9kg)

**Inquire Now** 

#### **Product Description:**

This LED scrolling panel includes everything to start advertising. The message that you place on the board is lightweight, easy to move and program and has different kinds of animations and transition effects, with 12 months of warranty. You can program the messages using your desktop computer or laptop, you can add graphics or animation effects, and change the style of your message. A benefit you can enjoy our one-step service by ordering LED signs online from `our` shop, get, one click and is delivered directly to your door.