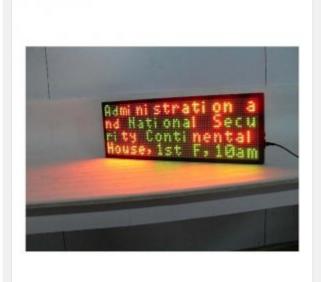

# 26" x 8" Indoor 4 Lines LED Scrolling Sign(Tricolor or Single Color)

Item Code: MB-LYS-D32\*128

FOB Price: ??? 13 323.00/??.

Mini Order: 1 ??.

Average Rating: 13.2lb (6kg)

**Inquire Now** 

#### **Description:**

This LED scrolling panel includes everything to start advertising. The message that you place on the board is lightweight, easy to move and program and has different kinds of animations and transition effects, with 12 months of warranty. You can program the messages using your desktop computer or laptop, you can add graphics or animation effects, and change the style of your message. A benefit you can enjoy our one-step service by ordering LED signs online from `our` shop, get, one click and is delivered directly to your door.