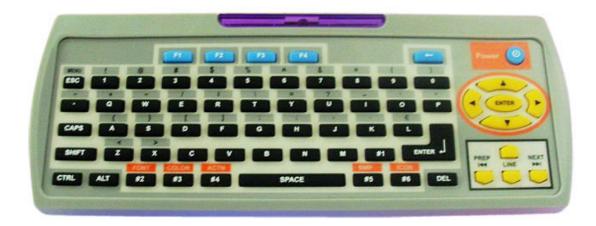

#### Note:

The remote control is supplied with two AAA batteries.

You can insert the battery and turn on the LED sign using the ALT + RUN combination from `your` remote.