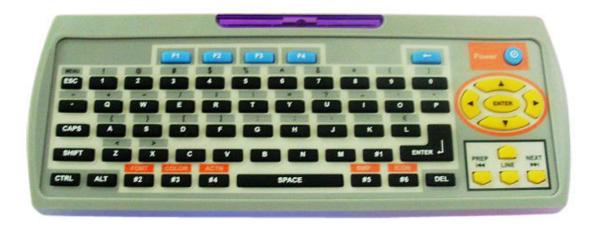

#### User-friendly operation

- . Multi-functions full-screen editing software.
- . Automatic operating system: actions, color scheme, center. Automatically all are controlled by itself.
- . Information can be broadcast on schedule.

Note: The remote control is supplied with two AAA batteries.

You can insert the battery and turn on the LED sign using the ALT + RUN combination from `your` remote.