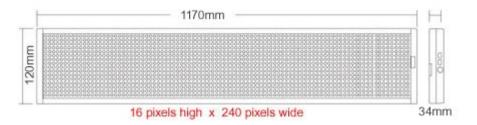

# 46" x 5" Indoor 2 Lines LED Scrolling Sign(Tricolor or Single Color)

### Item Code: MB-LYS-D16\*240