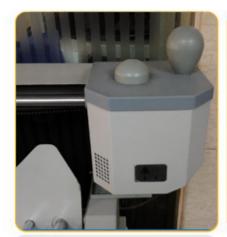

Adhesive applicator

Parts for Knocking out the groove and Small Size Location

Locating Device, include Paper guide Clamp guide rod and Clamping rail

Locken use of locking device

power

Lever Hand

**Product Comparison** 