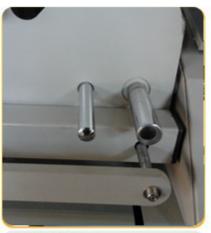

Adhesive applicator

Parts for Knocking out the groove and Small Size Location

Locating Device, include Paper guide Clamp guide rod and Clamping rail

Locken use of locking device

power

Lever Hand

**Product Comparison** 