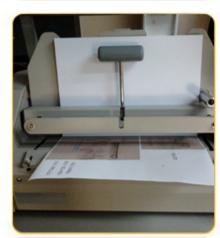

### **Overview**

Description:

S460 binds books up to 18.1" \* 12.8" (460\*325mm).

The compact S460 offers the advantages of perfect binding, combined in one economical, easy to use machine. The end result is perfect binding that is strong, square and affordable.

# **Application**

Applications:
It is the ideal machine for producing books with either soft or hard covers, in the office, copy shop or small print room.

Product Use

**Production Process** 