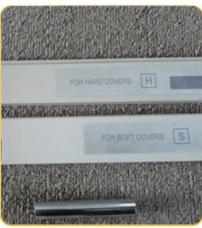

#### **Characteristics:**

- The binding speed is determined by the operator and binding thickness.
- Standard type is right hand lever, and you can choose left hand lever. You can also choose to equip it with book desk for cold glue binding.