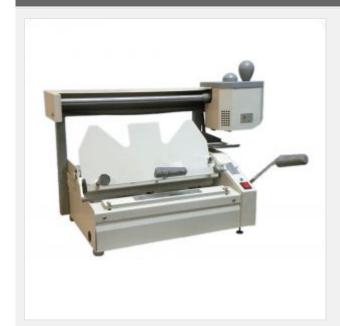

### **Overview**

Description:

S460 binds books up to 18.1" \* 12.8" (460\*325mm).

The compact S460 offers the advantages of perfect binding, combined in one economical, easy to use machine. The end result is perfect binding that is strong, square and affordable.

#### **Characteristics:**

- The binding speed is determined by the operator and binding thickness.
- Standard type is right hand lever, and you can choose left hand lever. You can also choose to equip it with book desk for cold glue binding.