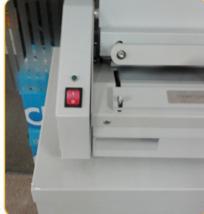

Adhesive applicator

Parts for Knocking out the groove and Small Size Location

Locating Device, include Paper guide Clamp guide rod and Clamping rail

Locken use of locking device

power

Lever Hand

**Product Comparison** 