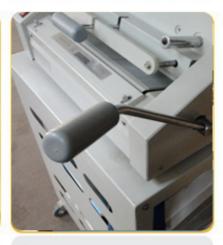

#### **Characteristics:**

- The binding speed is determined by the operator and binding thickness.
- Standard type is right hand lever, and you can choose left hand lever. You can also choose to equip it with book desk for cold glue binding.

Adhesive applicator

Parts for Knocking out the groove and Small Size Location

Locating Device, include Paper guide Clamp guide rod and Clamping rail

Locken use of locking device

power

Lever Hand

**Product Comparison** 