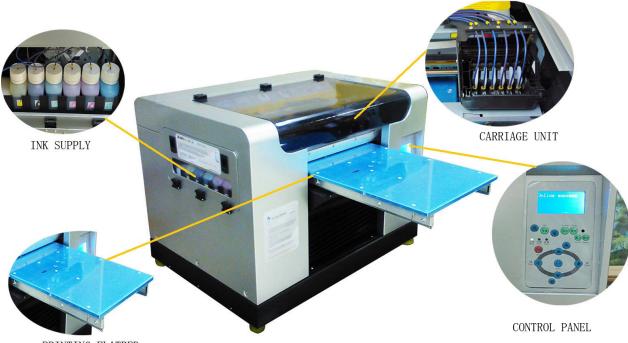

Metallic materials: gold, silver, copper, iron, stainless steel, aluminum alloy etc.

PRINTING FLATBED

# **Operation Flow**

Select Photo

Adjust Photo by Software

Finished

???????: