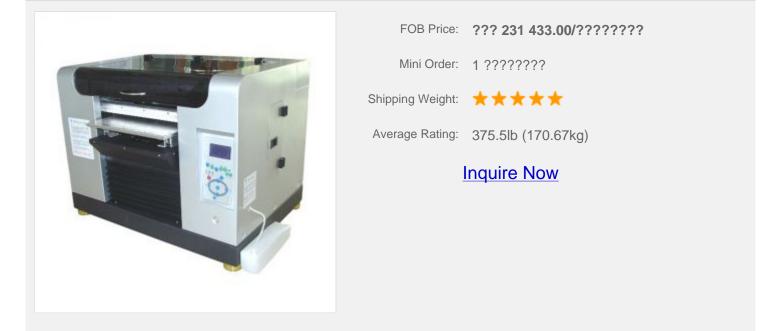

## 

Item Code: SIC-SZ-SLJ-A3-3E

# **Specifications**

| ????? ??????                            | Y,M,C,K,Lc,Lm                  | ????. ?????? ??????                     | 329x480??                                |
|-----------------------------------------|--------------------------------|-----------------------------------------|------------------------------------------|
| ?????????                               | 5760x1440dpi                   | ????. ??????? ?????????                 | 200??                                    |
| ??????????????????????????????????????? | 540 ?????<br>(90 ?????x6?????) | ??????????????????????????????????????? | 1,5 ?????????                            |
| ??????????????????????????????????????? | A3, 3 ??? (??????? ???????)    | ??????                                  | AC220-240?/AC110-120?, 50?60??           |
| ???????? ??????                         | USB2.0                         | ??????? ??????                          | ??????????: 5?35°C;<br>?????????: 20?80% |
| ???                                     | 80?? (?????),<br>121?? (?????) | ??                                      | Microsoft Windows98/2000/Me/XP           |
| ??????????????????????????????????????? | 89x75x56,5??                   | ??? ??????                              | ??????????????                           |
| ?????? ???????                          | 111x95,5x80,5??                | ?????? ??????                           | 150??/???? (9 ??????)                    |