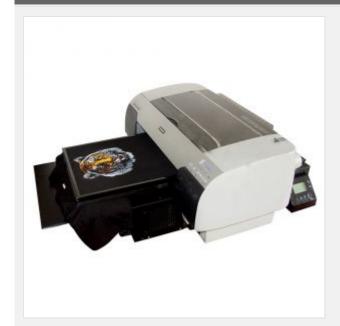

## ??????? ??? ?????? ?? ??????

Item Code: SIC-CD-CZH-08FZ

FOB Price: ??? 323 508.00/????????

Mini Order: 1 ????????

Average Rating: 340.7lb (154.88kg)

**Inquire Now** 

### **Overview**

SIC-CD-CZH-08FZ: ??????? ??? ?????? ?? ??????

?????????: ?????? ?? ??????, ??????.

- ??????? ? ??????????? ?????? ??????

- ??????????? ??????

## ???????????

| ??????                    | SIC-CD-CZH-08FZ                        |
|---------------------------|----------------------------------------|
| ????????                  | 8 ??????(C, M, Y, Pk, Lc, Lm, Lk, LLk) |
| ??????????????????????    | 380??*480??                            |
| ????????????????????????? | 200??                                  |