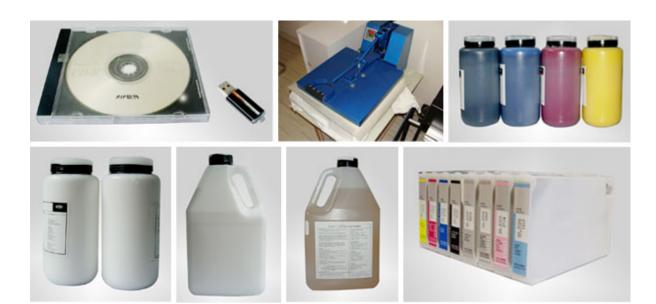

| A | We use Dupont sublimation ink.Thanks  Reply by sign-in-china                                                                                                 |
|---|--------------------------------------------------------------------------------------------------------------------------------------------------------------|
| Q | Do you need pretreatment before printing?                                                                                                                    |
| A | For the dark cotton material, we suggest you make pretreatment.  Reply by sign-in-china                                                                      |
| Q | Do you also supply the ink?                                                                                                                                  |
| A | Yes.  Reply by sign-in-china                                                                                                                                 |
| Q | Do you have technical support so that we may learn how to use the machine?                                                                                   |
| A | Yes, 24-hour technical support by email, video or calling.  Reply by sign-in-china                                                                           |
| Q | We ask 1liter for ink how many t-shirt can print?                                                                                                            |
| A | 10ml ink can print on 1 square meter, so you can calculate how many T-shirt per 1 liter printing, to your sized of the color images.  Reply by sign-in-china |