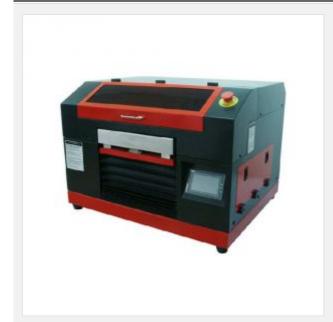

# ??????? ??????? ??? ?????? A3+ 8 ??????

(329x600??)

Item Code: SIC-SH-YH-3060CP

FOB Price: ??? 332 743.00/????????

Mini Order: 1 ????????

Shipping Weight: 🗡 🕇 🛧 🦙

Average Rating: 469.0lb (213.18kg)

**Inquire Now** 

## **Specifications**

| ???????? ??????     | C,M,Y,K,Lc,Lm,Lk,LLk               |
|---------------------|------------------------------------|
| ?????????           | 5760?1440dpi                       |
| ???????? ??????     | ?3, 3 ??? ???????? ?????????       |
| ???????? ??????     | USB                                |
| ???                 | 70?? (?????), 120?? (??????)       |
| ?????????? ???????  | 910?817?552??                      |
| ?????? ????????     | 1100?1020?950??                    |
| ????. ??????        | 120??                              |
| ????. ?????? ?????? | 329?600??                          |
| ????????? ????      | ??220-240?/ ??110-120?, 50-60??    |
| ??????? ??????      | ?????????? 5?35°C, ???????? 20-80% |
| ??????????????      | Microsoft Windows98/2000/Me/XP     |
| ??? ??????          | ???????????                        |
| ?????? ??????       | 500??/100??/???                    |