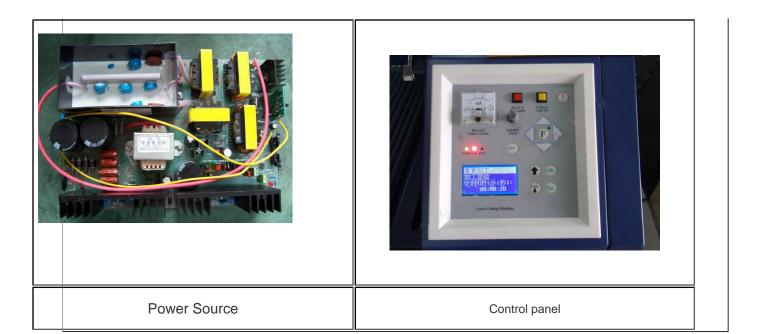

#### **Product Highlights:**

- . The LCM-C70 laser cutting machine can reach 38000mm/min(1496"/min) with accuracy and high quality.
- . The front and rear of the engraving machine are designed opening; this increases the length limit of the work piece.
- . With the super fine cutting technology, the cutter can achieve great accuracy with slight tremble.
- . Depending to the different materials that you want to process, we will equip different working tables for you, such as, a flat working table, a honeycomb working table, or a knife shape aluminum rib working table.
- . USB data interface, you can save multiple files at the same time.
- . The machine comes with two sets of software, CSACE and Printing Driver. CSACE can input BMP and PLT file format design, then edit and output them; Print Driver can directly output many file format in Windows system, like Photoshop, CorelDraw, AutoCAD, etc.
- . The LCM-C70 laser cutting machine adopts CO2 60W glass laser tube made in China, with fine cutting effect and advantage of price. You can also choose R. F. made in USA laser tube which can make the cutting effect better and prolongs the working life of the laser engraver.
- . Power Source is the core technology: this laser engraver adopts an original adjustable internal resistance mode instead of the traditional PWM pulse width modulation mode. The new power source mode has more powerful internal resistance, higher stability and reliability for a good ballast effect.
- . The LCD display makes the laser cutting machine easy to operate and ensure your safety.