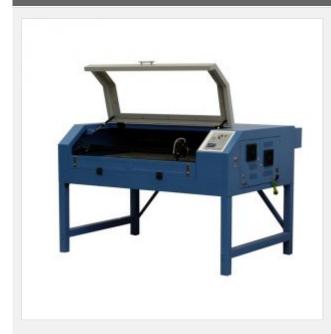

# 28" x 24" (700mm x 620mm) Garment Laser Cutter with Foldable Stand

Item Code: LCM-C70

FOB Price: \$4,746/set

Mini Order: 1 set

Average Rating: 829.4lb (376.99kg)

**Inquire Now** 

### **Overview**

Main Function: Engrave, cut

**Applications:** This laser cutting machine is convenient for advertisement decoration, garment industry, leather industry, toys, electronic elements, furniture industry, packing, printing and model field. It can engrave small words on double color plate and cut large boards, especially for cutting cloth and leather products.

#### **Product Highlights:**

- . The LCM-C70 laser cutting machine can reach 38000mm/min(1496"/min) with accuracy and high quality.
- . The front and rear of the engraving machine are designed opening; this increases the length limit of the work piece.
- . With the super fine cutting technology, the cutter can achieve great accuracy with slight tremble.
- . Depending to the different materials that you want to process, we will equip different working tables for you, such as, a flat working table, a honeycomb working table, or a knife shape aluminum rib working table.
- . USB data interface, you can save multiple files at the same time.
- . The machine comes with two sets of software, CSACE and Printing Driver. CSACE can input BMP and PLT file format design, then edit and output them; Print Driver can directly output many file format in Windows system, like Photoshop, CorelDraw, AutoCAD, etc.
- . The LCM-C70 laser cutting machine adopts CO2 60W glass laser tube made in China, with fine cutting effect and advantage of price. You can also choose R. F. made in USA laser tube which can make the cutting effect better and prolongs the working life of the laser engraver.
- . Power Source is the core technology: this laser engraver adopts an original adjustable internal resistance mode instead of the traditional PWM pulse width modulation mode. The new power source mode has more powerful internal resistance, higher stability and reliability for a good ballast effect.
- . The LCD display makes the laser cutting machine easy to operate and ensure your safety.