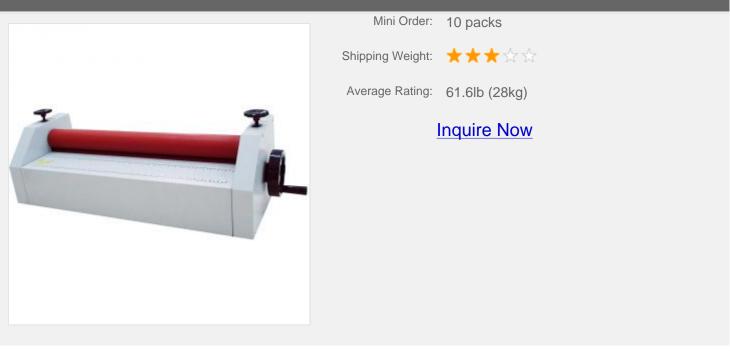

# **26" Small Manual Cold Laminating Machine**

### **Overview**

Application: Used for after printing action. Available for photographic, advertising and copy shops to do lamination work, adding protective layer on books covers, photography's, color pages, documents, charts, drawings, indoor advertising products, etc.

Applicable laminating medium: Photopaper, self adhesive PP, backlit film or transparent film.

Functional characteristics:

The FMJ-650 desktop cold laminator is an easy to operate cold laminator.

With its simple structure, portability, and easily moved by hand, saves space at your office.

Adds a protective layer on your picture, which makes image brighter and keep it for longer time.

Note: If you use 25.6" (650mm) width single side cold laminating film, this economical and practical desktop laminator is your best choice.