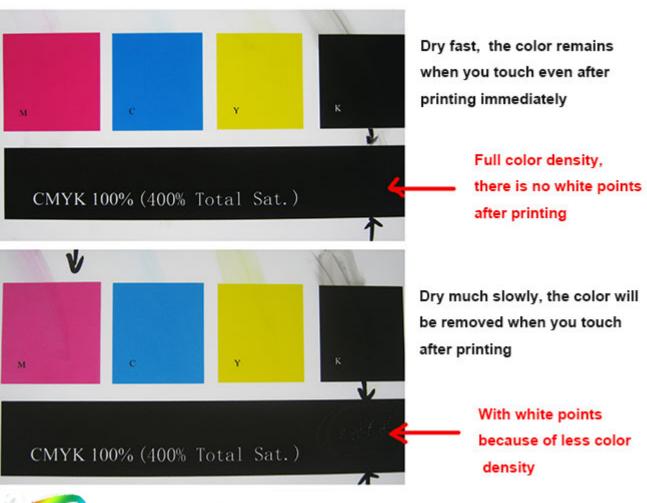

#### **Eco-Solvent Matte Polyester Canvas (WYYE2NZ):**

600D\*300D, 100% pure polyester fabric, weight is about 240g/SQM. printed by eco solvent inks, recommend to out door using, high precision, good water proof and UV protective, strong tear resistant, coated by needle plate type coating machine. This product is suitable be printed for HP/Kodak/Colorspan/Epson/Mimaki/Mutoh/Roland/Canon etc. all types of water based inks printers.