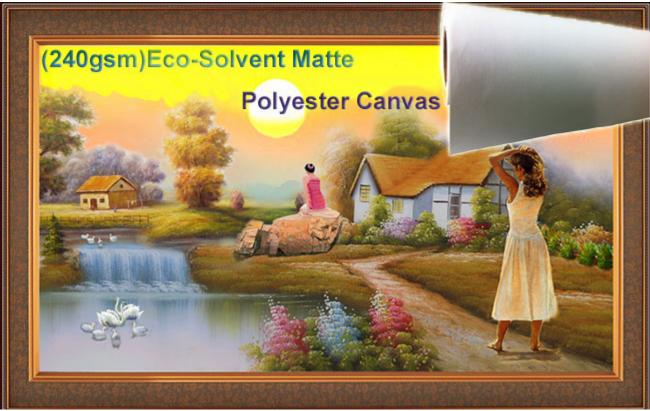

#### **Eco-Solvent Matte Polyester Canvas (WYYE2NZ):**

600D\*300D, 100% pure polyester fabric, weight is about 240g/SQM. printed by eco solvent inks, recommend to out door using, high precision, good water proof and UV protective, strong tear resistant, coated by needle plate type coating machine. This product is suitable be printed for HP/Kodak/Colorspan/Epson/Mimaki/Mutoh/Roland/Canon etc. all types of water based inks printers.