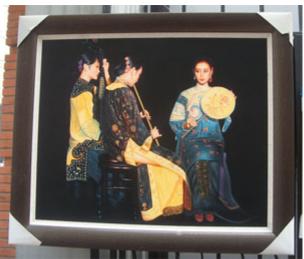

to pay the extra delivery charges, Please contact our customer service in advance.

**Customers in Other Countries Please Click Here to Order:** 

https://www.sign-in-china.com/products/15693/180gsm\_backlit\_textile\_fabric\_for\_light\_boxes\_65\_quot\_x262.html



#### **Eco-Solvent Matte Polyester Canvas (WYYE2NZ):**

600D\*300D, 100% pure polyester fabric, weight is about 240g/SQM. printed by eco solvent inks, recommend to out door using, high precision, good water proof and UV protective, strong tear resistant, coated by needle plate type coating machine. This product is suitable be printed for HP/Kodak/Colorspan/Epson/Mimaki/Mutoh/Roland/Canon etc. all types of water based inks printers.

Excellent crack Resistant when stretched Can be Laqured or Varnished







## Application







# Production Process





Quality Report:





| Free Shipping Methods                                                       |                    |                  |                 |                                                                                                             |
|-----------------------------------------------------------------------------|--------------------|------------------|-----------------|-------------------------------------------------------------------------------------------------------------|
| Handling Time                                                               | Shipping Terms     | Delivery Time    | Tracking Status | Note                                                                                                        |
| Ord