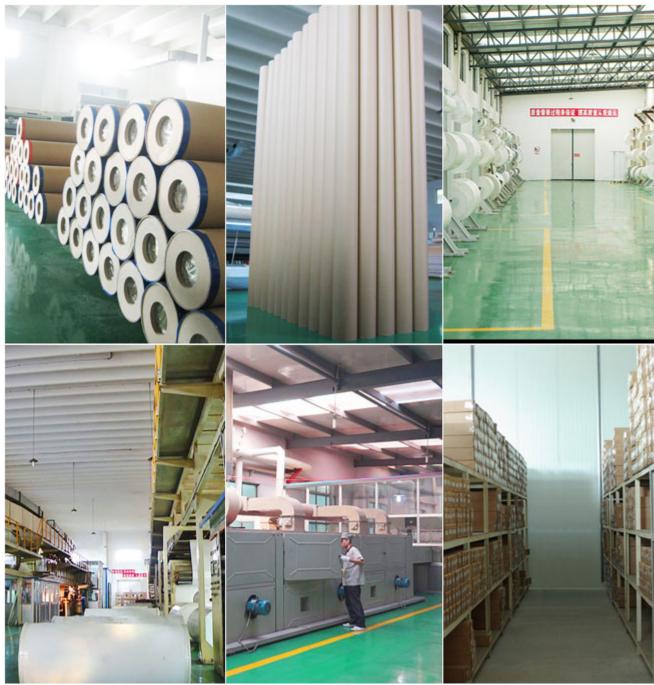

# Production Process

Quality Report:

| Free Shipping Methods                                                       |                    |                  |                 |                                                                                                             |
|-----------------------------------------------------------------------------|--------------------|------------------|-----------------|-------------------------------------------------------------------------------------------------------------|
| Handling Time                                                               | Shipping Terms     | Delivery Time    | Tracking Status | Note                                                                                                        |
| Orders will be shipped<br>within 24hrs<br>( excluding weekend &<br>holiday) | UPS Ground Service | 3-5 working days | Available       | Delivery time in this table is<br>on average & sometimes<br>exceptions may happen due<br>to various reasons |