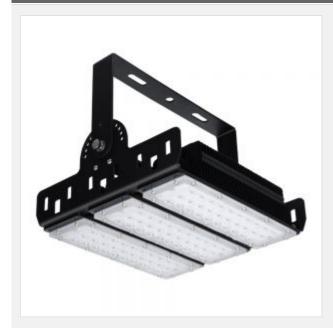

### **Descriptions:**

Rotable arm with 180 degree rotable.

Aluminum heatsink fin structure with light weight and favourable cooling system.

IP65 waterproof and dust free in outdoor lighting

LUMINOUS SMD3030 Chips high brightness and high quality.

## Specifications:

Power consumption: 150W Input voltage: AC100-240 Volt

Lamp Body Material: Casting Aluminum alloy

luminance: 15000LM

Color temperature: Warm white, 2700-3000K; Natural white: 6000-61500K