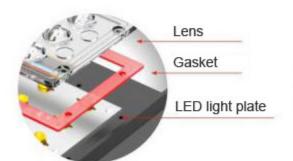

### **Descriptions:**

Rotable arm with 180 degree rotable.

Aluminum heatsink fin structure with light weight and favourable cooling system.

IP65 waterproof and dust free in outdoor lighting

LUMINOUS SMD3030 Chips high brightness and high quality.

## Specifications:

Power consumption: 150W Input voltage: AC100-240 Volt

Lamp Body Material: Casting Aluminum alloy

luminance: 15000LM

Color temperature: Warm white, 2700-3000K; Natural white: 6000-61500K