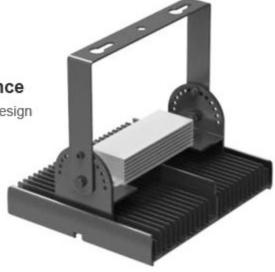

# Aluminium structure, better performance

Solid aluminium structure, good dissipation of LED design designed to offer improved performance.