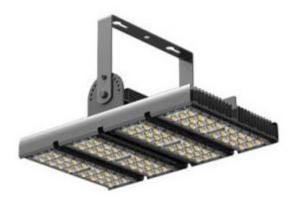

### **Descriptions:**

Rotable arm with 180 degree rotable.

Aluminum heatsink fin structure with light weight and favourable cooling system.

IP65 waterproof and dust free in outdoor lighting

LUMINOUS SMD3030 Chips high brightness and high quality.

## Specifications:

Power consumption: 150W Input voltage: AC100-240 Volt

Lamp Body Material: Casting Aluminum alloy

luminance: 15000LM

Color temperature: Warm white, 2700-3000K; Natural white: 6000-61500K