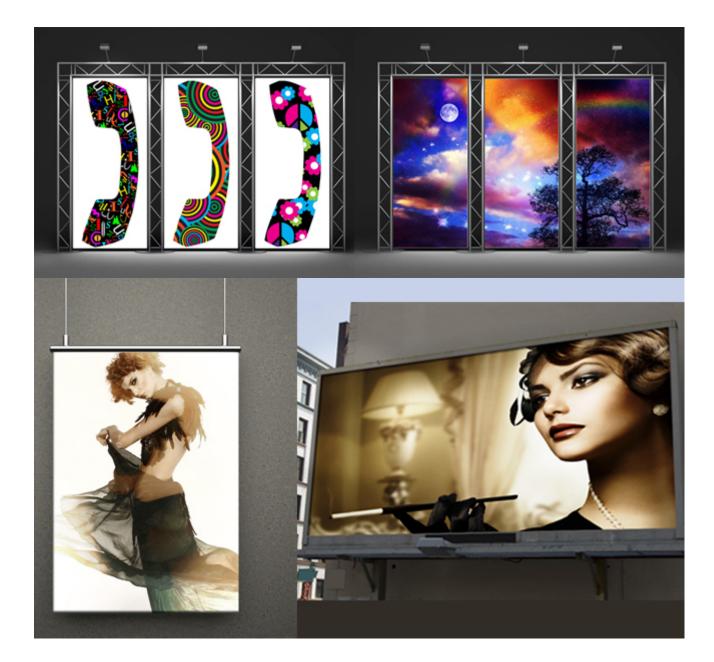

#### Application:

Pearl backlit Textile widely used for large light boxes at subway station, airport or shopping malls, etc.