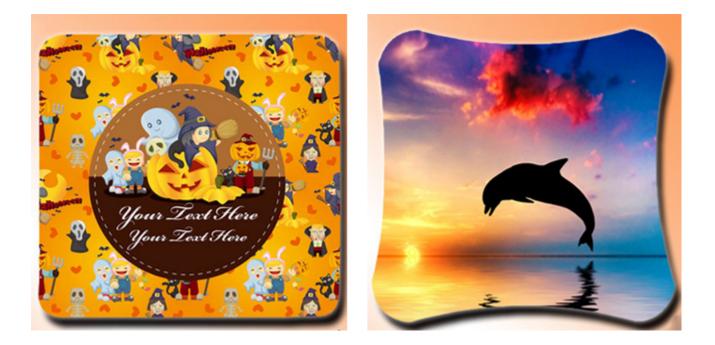

#### **Description:**

There are many kinds of coasters with normal back, which you can print some images you like. The feature of waterproof is very suitable for the coasters.