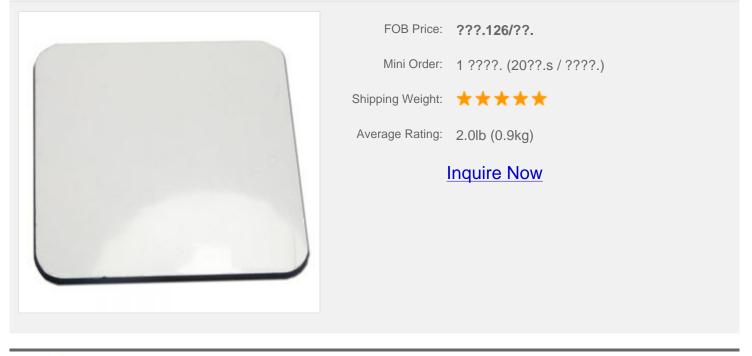

#### **Specification:**

- · Printable Size: as picture below
- · Thickness: 3mm
- · Material: MDF board
- · Package: 20pcs/parcel
- · Suggested Time & Temp: 30secs, 200?