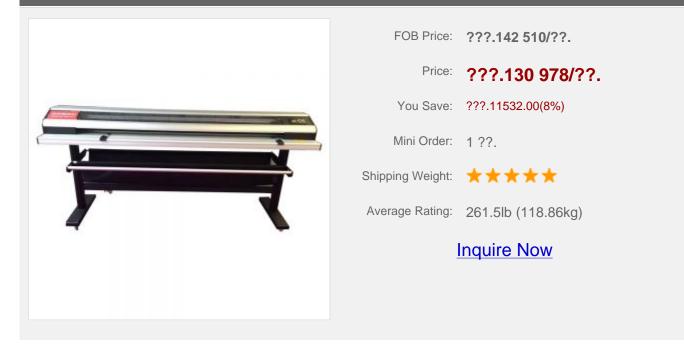

# New Electric Rotary Paper Trimmer Semi-Auto Advertising Materials Cutter for Paper, PVC, PP

#### **Description:**

This electric paper trimmer is new arrival and provide a great solution for cutting advertising coiled materials. It contributes to graphic post progressing. This trimmer could be controlled by hand swich or foot pedal. It is very easy to operate and will improve efficiency greatly.

#### Specification:

- Available Width: 1650mm
- Working Pattern: Hand Swich / Foot Pedal
- Input Voltage: 110V / 220V
- Output Voltage: 24V
- Power: 95W
- Packing Size: 2300 x 680 x 380mm
- Weight: 85kg