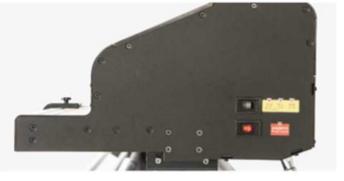

## 1.Two Optional Operations

Operation manner is optional, controlled by hand swich or foot pedal