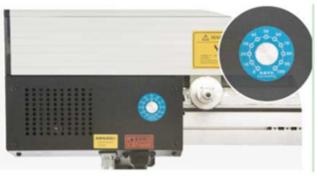

## 4. Adjustable Cutting Width and Speed

According to the real demand, cutting width and speed are adjustable.

### **5.Infrared Device**

Infrared device to calibrate, make the cutting position