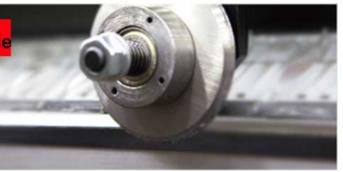

## 2.Suction Platen

Equipped with adjustable suction platen, ensures material cling closely to the cutting interface, avoid deviating.

3.Imported Self-sharpening Blade Bi-directional Self-sharpening rotary blade with imported tool steel,strong and durable.