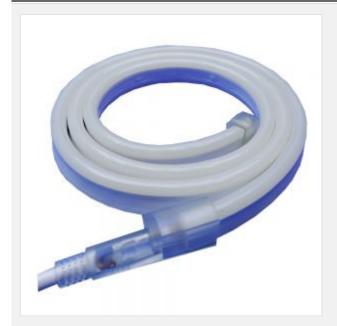

# SMD 2835 50CM Cut Flexible LED Neon Lights 12VDC Waterproof Outdoor Advertising Signs, Decorative Soft Light(Size 15 x 25mm)

Item Code: LED-JX-NEON-12V-10

FOB Price: ???.1 055/?

Mini Order: 10 ?s

Average Rating: 1.1lb (0.52kg)

#### Features:

Advantages of high quality LED flexible neon light:

- 1, overall luminous uniform, no stain, no black spots.
- 2, little weld, touch foot phenomenon, will not cause a short circuit or not bright.
- 3, main line uses 21 core wire, not easy to break the main line, so as not to cause the whole is not bright.
- 4, in the core material is thick; pin inserted is not easily damaged, is not easy to cause short circuit burned.
- 5, the surface is smooth, the rubber material is soft and clean, and has no impurity; the material is full, and the feeling is very good; the shear mouth is correct.
- 6, beads with domestic stable supply manufacturers, batch color small, uniform brightness.
- 7, complete accessories, fine packaging (with high-grade rubber roller, not easily broken), containing detailed installation instructions.
- 8, after the installation is not easy to out of the problem, long service life, reduce maintenance costs.

### Introduction:

Product size: 15 x 25mm LED lights: 120 lights / meter

Work rate: 12 W / M Voltage selection: 12VDC

Working temperature: -30°C ~ 50°C

Ultra high brightness solid-state cold light source LED

Guarantee period: 2 years

Unit cut length: 50cm (scissors mouth position cut)

Note: the weight per meter is about 500 g