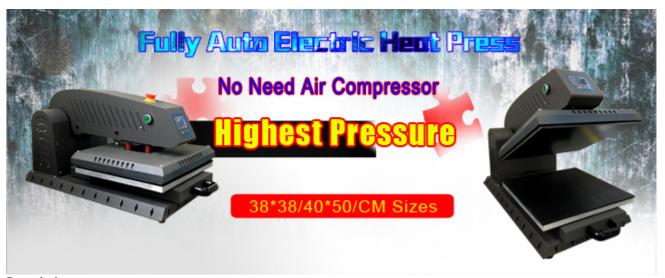

### **Description:**

This is one newly designed electric heat press machine which is fully automatic-auto press, auto open, auto push out. You just need to organize your material well and press the button. It will save much of your strength and labour. Besides, it has very high pressure so that there will be better printing effect.

#### Features:

- · Driving by electric,no need air compressor
- · Fahrenheit or Celsius degree measure
- · Even pressure
- · 1.4T Highest Pressure