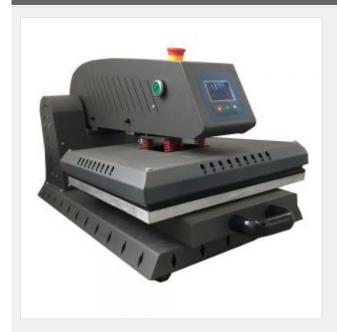

### **Description:**

This is one newly designed electric heat press machine which is fully automatic-auto press, auto open, auto push out. You just need to organize your material well and press the button. It will save much of your strength and labour. Besides, it has very high pressure so that there will be better printing effect.

# Specification:

Printable Size: 16"x20"(40x50cm)Working Pattern: Automatic

· Voltage: 110V/220V ???????

Power: 1600WTime Range: 0-999sPackage: Wooden Box

#### Features:

- · Driving by electric,no need air compressor
- · Fahrenheit or Celsius degree measure
- · Even pressure
- · 1.4T Highest Pressure