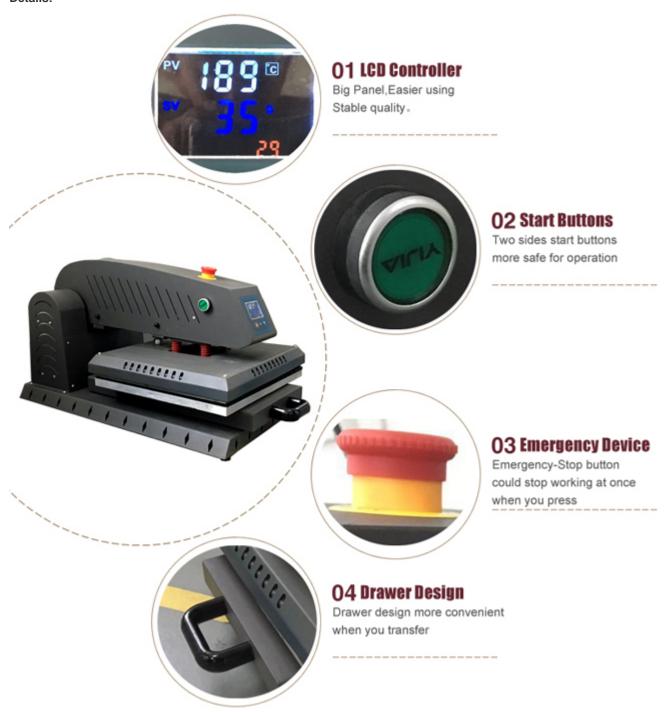

em Code: HTM-LC-101-II



FOB Price: ???.69 221/??.

Mini Order: 1 ??.

Average Rating: 114.4lb (52kg)

**Inquire Now** 

## **Overview**



### **Description:**

This is one newly designed electric heat press machine which is fully automatic-auto press, auto open, auto push out. You just need to organize your material well and press the button. It will save much of your strength and labour. Besides, it has very high pressure so that there will be better printing effect.

# Specification:

Printable Size: 16"x20"(40x50cm)Working Pattern: Automatic

· Voltage: 110V/220V ???????

Power: 1600WTime Range: 0-999sPackage: Wooden Box

#### Features:

- · Driving by electric,no need air compressor
- · Fahrenheit or Celsius degree measure
- · Even pressure
- · 1.4T Highest Pressure

#### Details:



## Application:

For T-shirt, Pillowcase, Puzzle, Mouse Pad, Metal Board, Fridge Magnet, Coaster, Slipper, Bag, Cushion, etc.





















 $\label{lem:copyright @ 1999-2012 by Beijing ChinaSigns Information Company Limited All Rights Reserved. \\$ 

Email:info@sign-in-china.com Tel:+86 132 6410 3286 www.sign-in-china.com