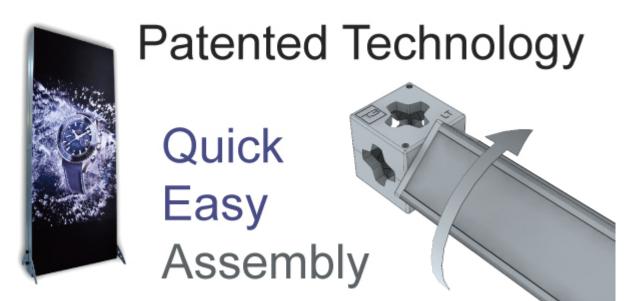

Assembly is quick and easy and, because there are no bulky light panels, these light boxes break down and store in one case, offering considerable savings on shipping and drayage costs.

Demand for more custom sizes of product, you can upload your artwork or leave us a massage first, we will contact you in 24 hours.