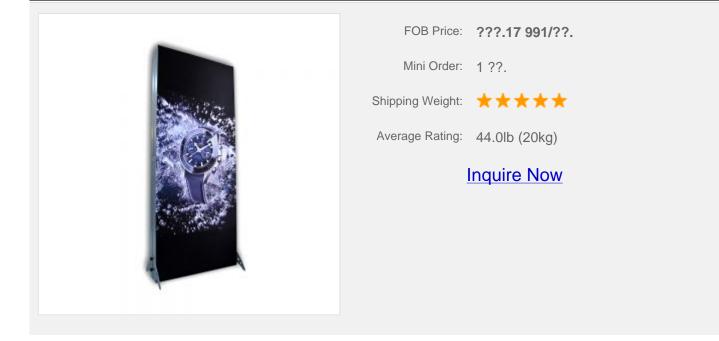

## 33.5" x 78.7" New Removable Fabric Tension LED Light Box Portable Trade Show Display (Stand Only)

Item Code: SIC-HTP-LB-F-US

**Overview** 

The company that has been known for innovation in design of tension fabric displays from the very beginning, introduces their latest breakthrough in LED light box technology.

The double-sided light box utilizes ultra bright LED light bars, which attach to the light box extrusion with simple thumb screws and plug together to create bright, even lighting out both sides, doubling your marketing messages.

Assembly is quick and easy and, because there are no bulky light panels, these light boxes break down and store in one case, offering considerable savings on shipping and drayage costs.

Demand for more custom sizes of product, you can upload your artwork or leave us a massage first, we will contact you in 24 hours.