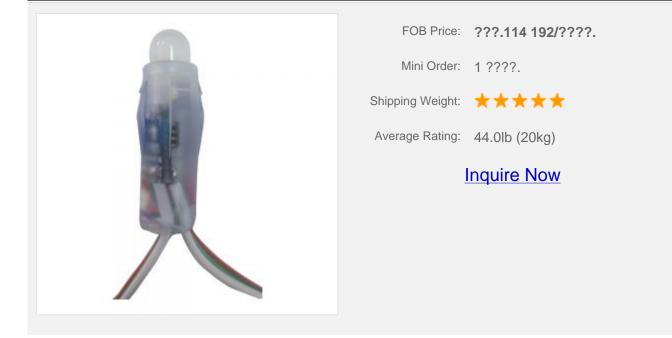

#### **Product Description**

Colorful LED string lights XQD-8MM-LP-1RGBW-5P

## **Product Specifications:**

- 1) Voltage: DC5V
- 2) **Power:** 0.3W / pc
- 3) Working temperature: -40 ? -80 ?
- 4) Aperture: 12MM
- 5) Anti-attenuation: 1000 hours 3% -5%
- 6) Waterproof grade: IP65
- 7) Case Material: Transparent PVC
- 8) Color: Colorful gradual, transition
- 9) Viewing angle: 90-180
- 10) Packing: 5000pcs/pack