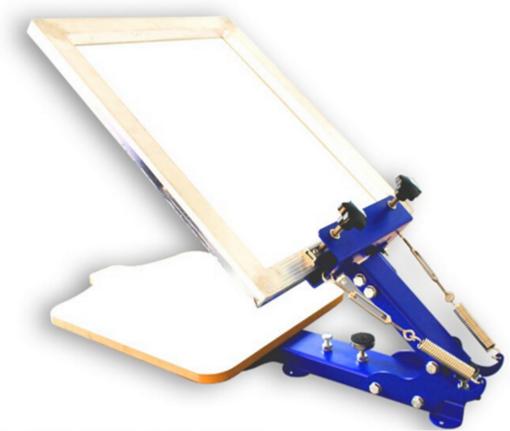

#### 1 Color Screen Printing Manual Screen Printing Equipment

#### Features:

This machine is specially designed for one color T-shirt screen printing because of its dedicated T-shirt pallet which can guarantee the accurate positioning and good printing effect.

It can also be applied to printing on substrates which need overprinting, such as pillowcase, bag, non-woven bags and so on. The user can only change the pallet according to the substrates to satisfy the needs of different kinds of printing and it is easy to dismantle the pallet.

#### Parameters:

Pallet Size: 17.7"x21.7" (45x55cm)
Machine Size:24"x20"x8" (63x50x20cm)

Pallet thickness: 0.7" (1.8cm) Net Weight: 22Lb (10kg) Gross Weight: 26Lb (12kg)

Package Size: 24"x20"x8" (63x50x20cm) Width of the screen frame clamp: 9.4" (24cm)