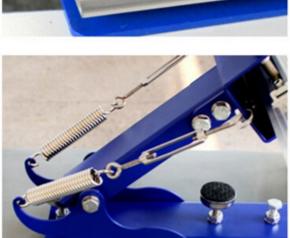

Using the lever principle to control the handgrip, lift up the screen frame and hook it.

### Main features and functions of the machine:

Chuck can adjust the frame height according to the thickness of the substrate

The frame drop height adjustment

The new improved aluminum plate Fixed network can be more stable frame