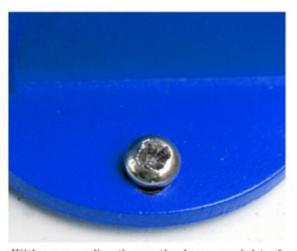

With screws directly on the heavy weight of wood or desktop

The platen is made of advanced melamine furniture plate, the surface is a little rough. It is suitable forusing platen glue to fix the cloth and so on the platen Stanis 45 \*55cm (18\*22 inches)