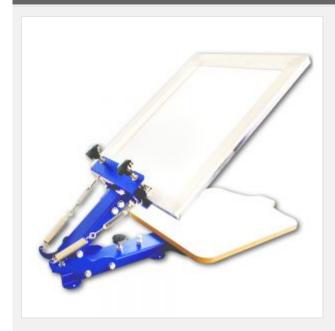

#### 1 Color Screen Printing Manual Screen Printing Equipment

#### Features:

This machine is specially designed for one color T-shirt screen printing because of its dedicated T-shirt pallet which can guarantee the accurate positioning and good printing effect.

It can also be applied to printing on substrates which need overprinting, such as pillowcase, bag, non-woven bags and so on. The user can only change the pallet according to the substrates to satisfy the needs of different kinds of printing and it is easy to dismantle the pallet.

#### Parameters:

Pallet Size: 17.7"x21.7" (45x55cm)
Machine Size:24"x20"x8" (63x50x20cm)

Pallet thickness: 0.7" (1.8cm) Net Weight: 22Lb (10kg) Gross Weight: 26Lb (12kg)

Package Size: 24"x20"x8" (63x50x20cm) Width of the screen frame clamp: 9.4" (24cm)