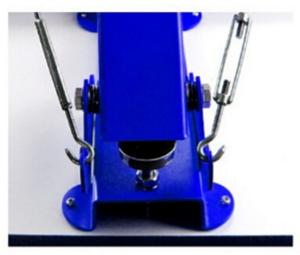

Using the lever principle to control the handgrip, lift up the screen frame and hook it.