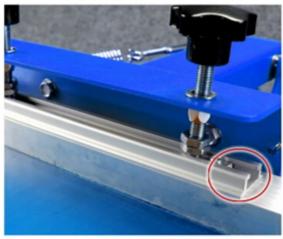

### Main features and functions of the machine:

Chuck can adjust the frame height according to the thickness of the substrate

The frame drop height adjustment

The new improved aluminum plate Fixed network can be more stable frame