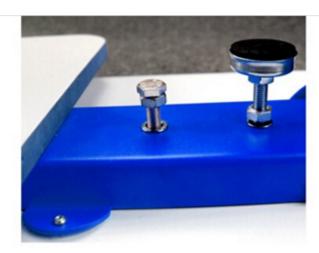

### Main features and functions of the machine:

Chuck can adjust the frame height according to the thickness of the substrate

The frame drop height adjustment

The new improved aluminum plate Fixed network can be more stable frame

With screws directly on the heavy weight of wood or desktop

The platen is made of advanced melamine furniture plate, the surface is a little rough. It is suitable forusing platen glue to fix the cloth and so on the platen Stanis 45 \*55cm (18\*22 inches)