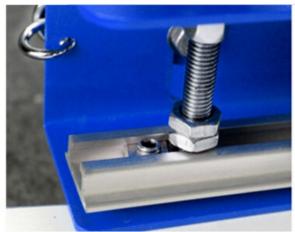

### Main features and functions of the machine:

Chuck can adjust the frame height according to the thickness of the substrate

The frame drop height adjustment

The new improved aluminum plate Fixed network can be more stable frame

With screws directly on the heavy weight of wood or desktop

The platen is made of advanced melamine furniture plate, the surface is a little rough. It is suitable forusing platen glue to fix the cloth and so on the platen Stanis 45 \*55cm (18\*22 inches)