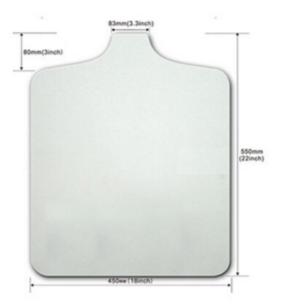

#### Parameters:

Pallet Size: 17.7"x21.7" (45x55cm)
Machine Size:24"x20"x8" (63x50x20cm)

Pallet thickness: 0.7" (1.8cm) Net Weight: 22Lb (10kg) Gross Weight: 26Lb (12kg)

Package Size: 24"x20"x8" (63x50x20cm) Width of the screen frame clamp: 9.4" (24cm)

With screws directly on the heavy weight of wood or desktop

The platen is made of advanced melamine furniture plate, the surface is a little rough. It is suitable forusing platen glue to fix the cloth and so on the platen Stanis 45 \*55cm (18\*22 inches)