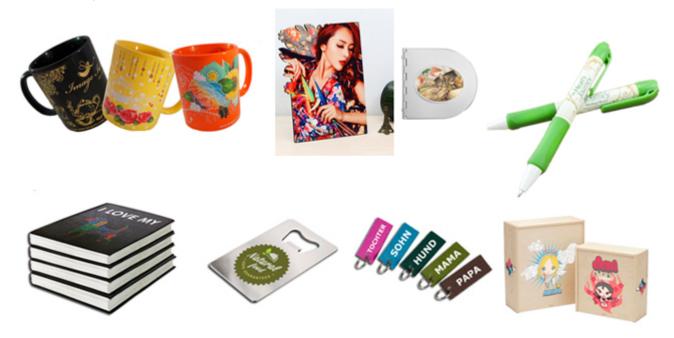

#### Application:

This FOREVER Transfer paper can be applicable for printing onto mugs, plates, beer steins, magnetic vinyls, wood, place mats, tiles, mirrors, acrylic glass, metal, pens, CDs, etc.

Copyright © 1999-2012 by Beijing ChinaSigns Information Company Limited All Rights Reserved.