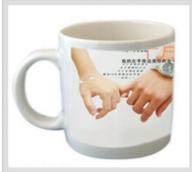

#### ???????????? ??????:

Epson Printer

Heat Transfer Blanks

Sublimation Ink

Heat Tranfer Paper\Film