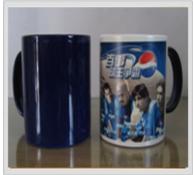

#### ???????????? ??????:

Epson Printer

Heat Transfer Blanks

Sublimation Ink

Heat Tranfer Paper\Film