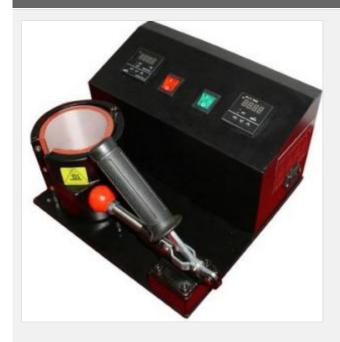

# 

Item Code: HTM-MP3105

FOB Price: ??? 6 623.00/????????

Mini Order: 5 ????.s

Shipping Weight:  $\star \star \star \star \star$ 

Average Rating: 24.2lb (11kg)

**Inquire Now** 

## **Overview**

- ??????? ?????????? ????????.

- ????????? ??????? ????????? ? ???????.
- ???????? ? ???????? ???????????.

Notice: Color of the machine is variable, and the color is random according to the ones in stock when you buy the machine. Certainly, you can choose the color we have made but need time to finish if it's not in stock. Also, you can customize the color you like but need extra cost and large order.

# **Specifications**

????. ??????: 105?230?? ?????? ??????: 9?? (???????)

???????????: 0-399? ?????: 0-999???

?????? ???????: 38x35x28??

??? ??????: 11??

??????????? ????? ??????: 5??.