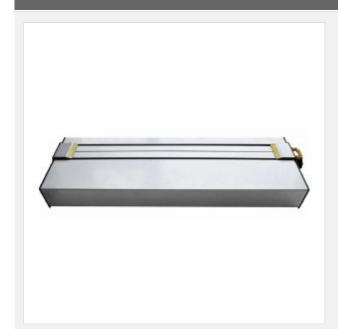

#### **Overview**

Image not found

Actyllu Prastic-PVC Bending Machine Heater for Lightbox, Showcase/Display Case 220V

27"(700mm) Acrylic Plastic PVC Bending Machine Heater for Lightbox, Showcase/Display Case (with Infrared Ray Calibration, 0.3-10mm Thickness, 220V)

for bending Acrylic, Plexi glass, PVC, PC, ABS, PP etc. Applicable thickness is 0.3-10mm.