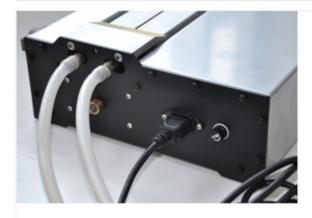

- 1. Water input joint
- 2. Water output joint
- 3. Power plug
- 4. Protective tube
- 5. Heating switch
- 6. Temperature controller
- 7. Heating surface controller