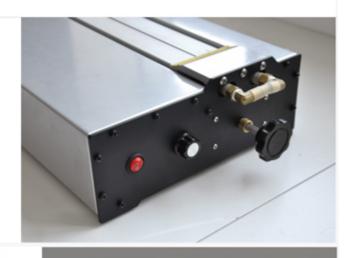

- 1. Water input joint
- 2. Water output joint
- 3. Power plug
- 4. Protective tube
- 5. Heating switch
- 6. Temperature controller
- 7. Heating surface controller