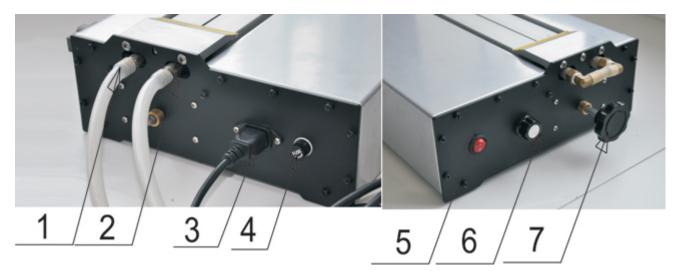

- 1. Water input joint
- 2. Water output joint
- 3. Power plug
- 4. Protective tube
- 5. Heating switch
- 6. Temperature controller
- 7. Heating surface controller