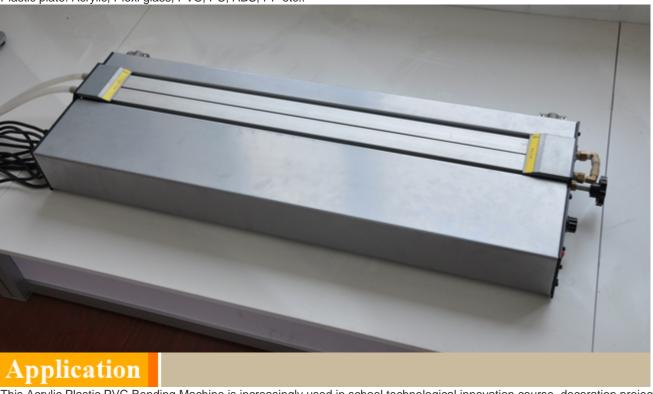

# 27"(700mm) Acrylic Plastic PVC Bending Machine Heater for Lightbox, Showcase/Display Case (with Infrared Ray Calibration, 0.3-10mm Thickness, 220V)

Item Code: ABM-PZ-700-10S

FOB Price: ???.231 952/????.

#### **Overview**

Image not found

Actyllu Prastic-PVC Bending Machine Heater for Lightbox, Showcase/Display Case 220V

27"(700mm) Acrylic Plastic PVC Bending Machine Heater for Lightbox, Showcase/Display Case (with Infrared Ray Calibration, 0.3-10mm Thickness, 220V)

for bending Acrylic, Plexi glass, PVC, PC, ABS, PP etc. Applicable thickness is 0.3-10mm.

#### **Description:**

The acrylic bending machine is an equipment which can softens and bends materials such as acrylic, organic plate, PVC, etc and other various thermoplastic materials into shapes by heating. It is widely applied.

#### Features:

- Humanized design, easy operation, and convenient use.
- Big worktable, boot without other assistance.
- Advanced infrared heating technology with circulating water cooling system, adjustable temperature.
- Adjustable heating surface of material, with scale to guarantee heating surface's accuracy, conformity, ensure good bending effect.
- Evenly heated, instantly shaped, no deformation, no scorch, no foaming.