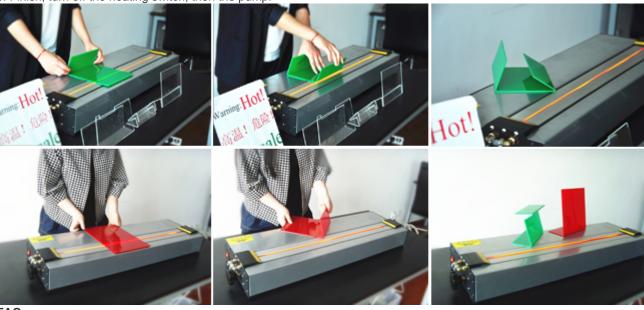

#### Operation:

- 1. Insert the plugs of water pump and main machine, turn on heating switch. The heating rod starts heating, cooling water starts to circulate.
- 2. Adjust the proper temperature according to the plate material and thickness, also adjust the heating surface controller gap to appropriate size.
- 3. Wait until the heating tube get red, put the material onto the worktable to heat, make sure the material just above the heating tube.
- 4. Bend the soft material promptly to any angle you want, cool for a while.

5. Finish, turn off the heating switch, then the pump.