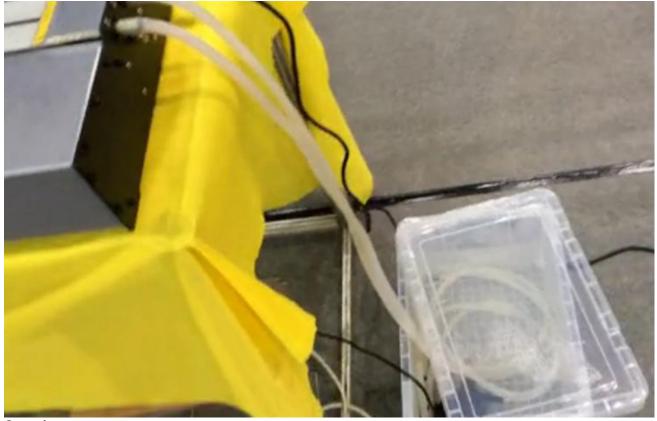

# Usages

- 1. Put the main machine on a stable table
- 2. Insert the plug.
- 3. Insert two water tubes, one end of tube with copper insert stick into the water pump. The other head of both tube stick into the copper joints on the main machine.

As below:

4. 20L volume bucket or water tank, fill up with water, fix the water pump to the bottom of bucket/ tank. As below: