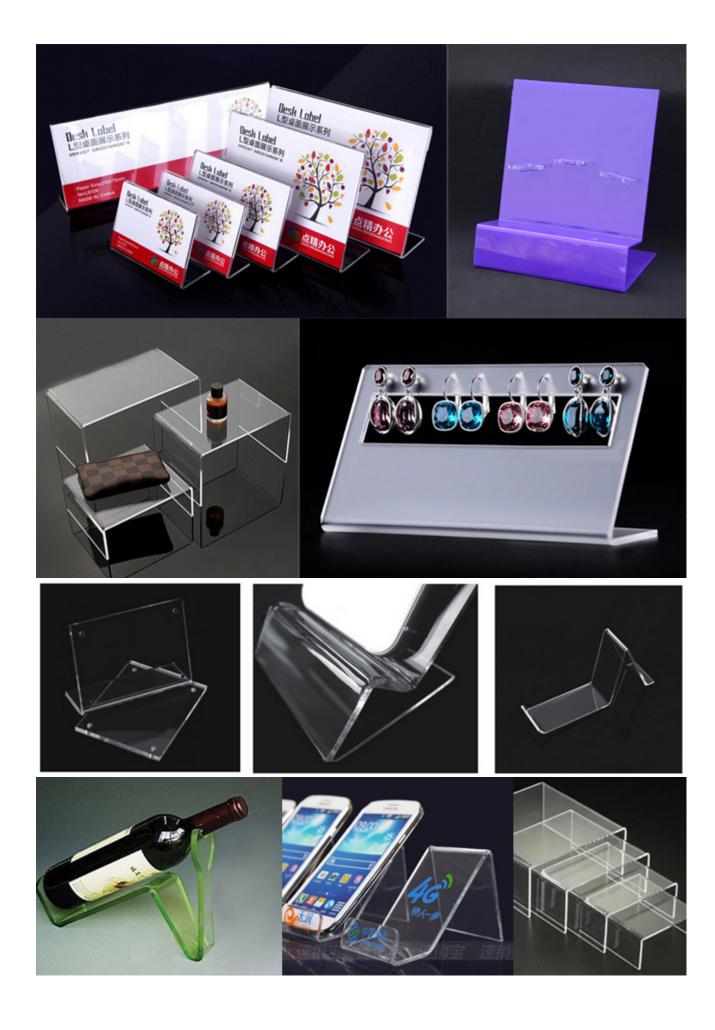

Solution: Fill up two tubes with water, dip the pump into water.

**Applicable Materials:** 

Plastic plate: Acrylic, Plexi glass, PVC, PC, ABS, PP etc..

This Acrylic Plastic PVC Bending Machine is increasingly used in school technological innovation course, decoration projects, packing of square columns or wall corners, fish tank, window edge, display counter, supermarket shelves, advertising light box, art products making, etc.

Decoration industry: Acrylic bending side, acrylic display rack, acrylic decoration bending, etc.

Industry: safety guard on machinery, protective cover for production line, production line exhibition stand, storage box, etc.