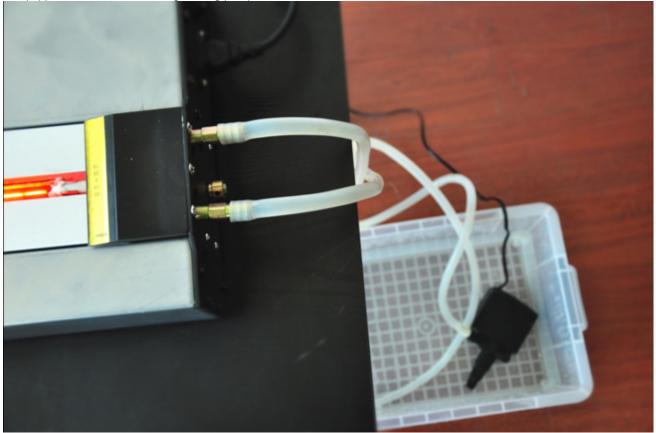

# Water circulating cooling system equipped

Internally equipped water circulating system and water pump that can quickly radiate heat and cool down temperature.

When water temperature reaches 50°C, please change water.

# Usages

- 1. Put the main machine on a stable table
- 2. Insert the plug.
- 3. Insert two water tubes, one end of tube with copper insert stick into the water pump. The other head of both tube stick into the copper joints on the main machine.

As below:

4. 20L volume bucket or water tank, fill up with water, fix the water pump to the bottom of bucket/ tank. As below: