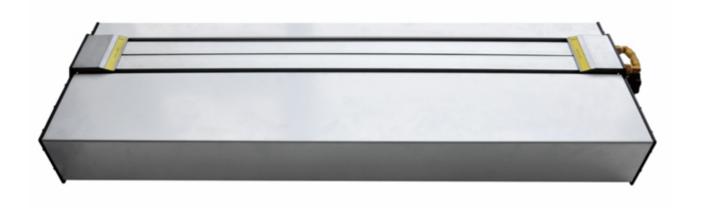

#### **Overview**

Image not found

Actyllu Prastic-PVC Bending Machine Heater for Lightbox, Showcase/Display Case 220V

27"(700mm) Acrylic Plastic PVC Bending Machine Heater for Lightbox, Showcase/Display Case (with Infrared Ray Calibration, 0.3-10mm Thickness, 220V)

for bending Acrylic, Plexi glass, PVC, PC, ABS, PP etc. Applicable thickness is 0.3-10mm.