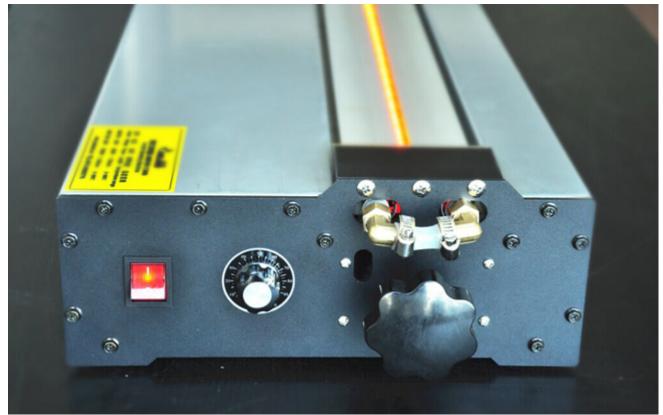

- 1. Water input joint
- 2. Water output joint
- 3. Power plug
- 4. Protective tube
- 5. Heating switch
- 6. Temperature controller
- 7. Heating surface controller