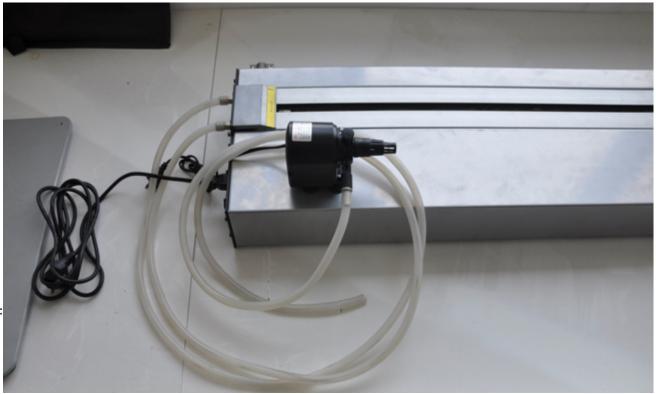

# Usages

- 1. Put the main machine on a stable table
- 2. Insert the plug.
- 3. Insert two water tubes, one end of tube with copper insert stick into the water pump. The other head of both tube stick into the copper joints on the main machine.

As below:

4. 20L volume bucket or water tank, fill up with water, fix the water pump to the bottom of bucket/ tank. As below: