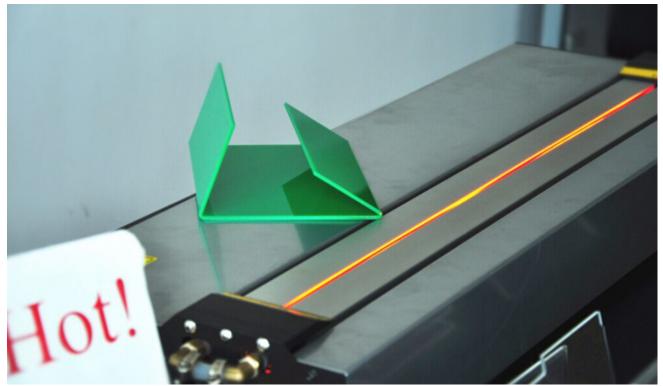

# Soften and bend materials by heating, easy operation and uniform heating

# **Heating Seam Width Adjustable**

With heating requirements of different boards or plates, adjust the required heating width. After processing, no distortion no burn and no blister.

• Far infrared heating, possible to bend for different angles;

• Equipped with water circulating cooling pump and water hose;

• Temperature adjustable 0-600?, heating width adjustable 0-20mm;

Backside cooling fan.

**Functions:** 

Acrylic Bending Machine is also called plastic plate bending machine, soften and bend the plastic plate by heating. **Component function:** 