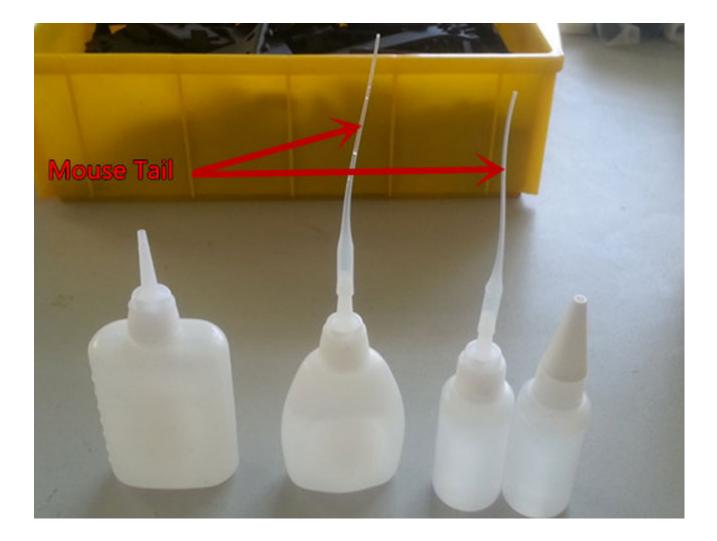

### Super Glue Dropping Tube Nozzle Adhesive Tool, 50pcs/parcel

This is a design to save your super glue in a clean and convenient way. The top is long and tiny, so that you can put glue into any corner of you channel letter or other gluing needs. Very easy to use. Just put it on the mouth of your super glue. Image not found

### Feature:

This plastic glue dropper is just like a mouse tail, which can easily control glue volume outgoing, applicable for 502 glue, 101 glue and 3-second glue and quick drying dropper etc..

Copyright © 1999-2012 by Beijing ChinaSigns Information Company Limited All Rights Reserved. Email:info@sign-in-china.com Tel:+86 132 6410 3286 www.sign-in-china.com