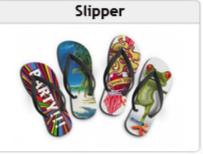

This SubliNova sublimation ink with rich color gamut is widely used to imprint on various materials, such as:

- Fashion textiles
- Backlit fabric signage
- Exhibit graphics
- Banner
- $\bullet \ Flags$
- Ceramic mugs, plates, phone cases, T-shirts, jigsaw puzzles, metal sheets, tiles, pillow cases, rock photos, etc.