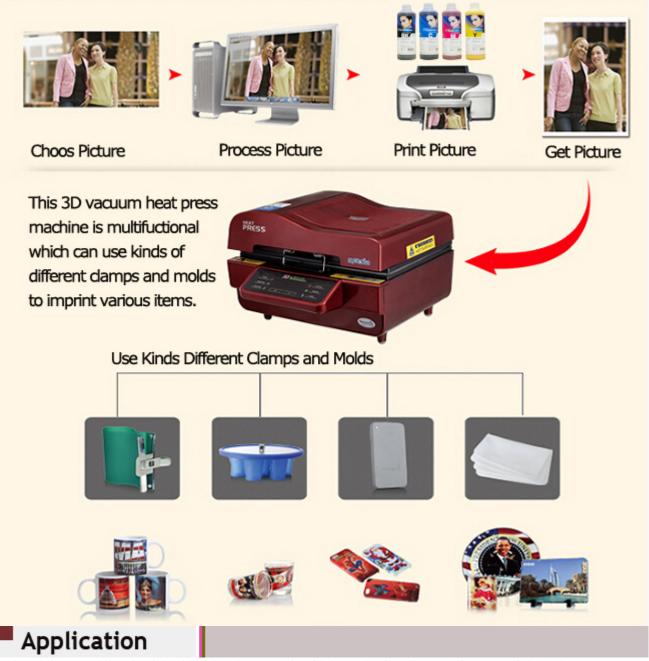

#### **Description:**

Inktec original SubliNova Smart dye Sublimation ink is used for printers with DX4 and DX5 piezo printheads. This subliation ink uses harmless environmentally-friendly dyes that is widely applied for direct printing onto fabrics by larger format sublimation printers, and also can be using the traditional method working together with heat transfer paper and imprint image by heat press machine. It is imprinting images that are vibrant & intense in colour with a strong outdoor durability. For smooth ink flow without head clogging, because the particle size of dispersive dyes smaller under 100nm (0.1um) and use the high-class dyes to keep their colour shade in harsh conditions. The SubliNova Smart inks have superior printing quality under various printing environments.

This SubliNova sublimation ink with rich color gamut is widely used to imprint on various materials, such as:

- Fashion textiles
- Backlit fabric signage
- Exhibit graphics
- Banner
- $\bullet \ Flags$
- Ceramic mugs, plates, phone cases, T-shirts, jigsaw puzzles, metal sheets, tiles, pillow cases, rock photos, etc.