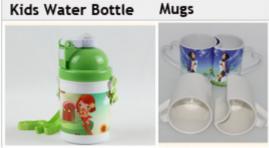

This SubliNova sublimation ink with rich color gamut is widely used to imprint on various materials, such as:

- Fashion textiles
- Backlit fabric signage
- Exhibit graphics
- Banner
- $\bullet \ Flags$
- Ceramic mugs, plates, phone cases, T-shirts, jigsaw puzzles, metal sheets, tiles, pillow cases, rock photos, etc.