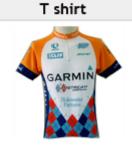

This SubliNova sublimation ink with rich color gamut is widely used to imprint on various materials, such as:

- Fashion textiles
- Backlit fabric signage
- Exhibit graphics
- Banner
- $\bullet \ Flags$
- Ceramic mugs, plates, phone cases, T-shirts, jigsaw puzzles, metal sheets, tiles, pillow cases, rock photos, etc.

Cycling Wear

**Rock Slate Photo** 

Process

Researching and Color Mixing

QC report

Certificate of Export Promising Small & Medium Enterprises Small Business Corporation

Certificate of Superior Technology Company Korea Technology Credit Guarantee Fund