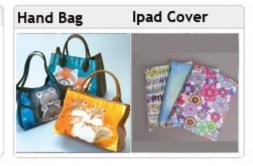

This SubliNova sublimation ink with rich color gamut is widely used to imprint on various materials, such as:

- Fashion textiles
- Backlit fabric signage
- Exhibit graphics
- Banner
- $\bullet \ Flags$
- Ceramic mugs, plates, phone cases, T-shirts, jigsaw puzzles, metal sheets, tiles, pillow cases, rock photos, etc.