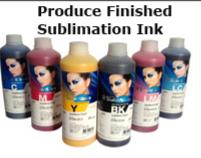

# 4L Original Inktec SubliNova Smart Inkjet Dye Sublimation Ink for All Colors (DTI)

Item Code: SUBL-INK-KORI-003D

FOB Price: ???.17 719/???????

Mini Order: 1 ????????

Average Rating: 11.0lb (5kg)

**Inquire Now** 

#### Features:

- Applying for Epson DX4, DX5 piezo printhead.
- Without head clogging, the particle size of ink is smaller under 100nm (0.1um).
- Environmentally friendly, free from formaldehyde, and be degradable.
- Large range color gamut, imprinting image with vivid color and strong outdoor durability.
- High density &durability, good water-resistance and the color fastness is 4.5 degree.
- Color: Y, M, C ,K
- CE and ROHS certificates approved.