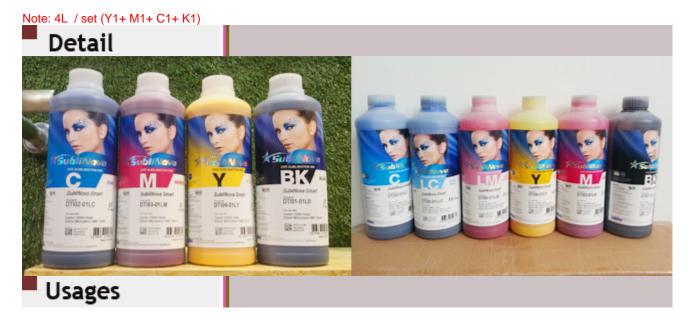

This SubliNova sublimation ink with rich color gamut is widely used to imprint on various materials, such as:

- Fashion textiles
- Backlit fabric signage
- Exhibit graphics
- Banner
- $\bullet \ Flags$
- Ceramic mugs, plates, phone cases, T-shirts, jigsaw puzzles, metal sheets, tiles, pillow cases, rock photos, etc.