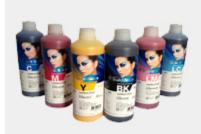

# 4L Original Inktec SubliNova Smart Inkjet Dye Sublimation Ink for All Colors (DTI)

Item Code: SUBL-INK-KORI-003D

FOB Price: ???.17 719/???????

Mini Order: 1 ????????

Average Rating: 11.0lb (5kg)

**Inquire Now** 

#### Features:

- Applying for Epson DX4, DX5 piezo printhead.
- Without head clogging, the particle size of ink is smaller under 100nm (0.1um).
- Environmentally friendly, free from formaldehyde, and be degradable.
- Large range color gamut, imprinting image with vivid color and strong outdoor durability.
- High density &durability, good water-resistance and the color fastness is 4.5 degree.
- Color: Y, M, C ,K
- CE and ROHS certificates approved.

#### **Description:**

Inktec original SubliNova Smart dye Sublimation ink is used for printers with DX4 and DX5 piezo printheads. This subliation ink uses harmless environmentally-friendly dyes that is widely applied for direct printing onto fabrics by larger format sublimation printers, and also can be using the traditional method working together with heat transfer paper and imprint image by heat press machine. It is imprinting images that are vibrant & intense in colour with a strong outdoor durability. For smooth ink flow without head clogging, because the particle size of dispersive dyes smaller under 100nm (0.1um) and use the high-class dyes to keep their colour shade in harsh conditions. The SubliNova Smart inks have superior printing quality under various printing environments.