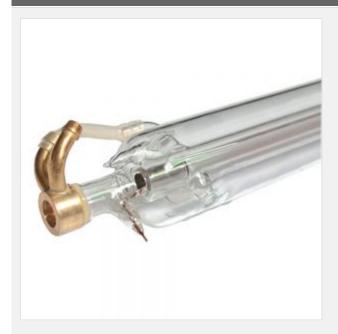

# Yongli 1200-G 65W 1200mm CO2 Laser Tube for the Laser **Engraver, 6 Months Service Life**

Item Code: CS-LT-YL1200G

FOB Price: ???.39 734/??.

Mini Order: 1 ??.

Shipping Weight:  $\star \star \star \star \star$ 

### Yongli 1200-G 65W 1200mm CO2 Laser Tube for the Laser Engraver, 6 Months Service Life **Description:**

Yongli G series are traditional products which with cost-effective, mature stable technology, stable output power, and good spot mode. They have been recognized by the majority of customers and have been supplied to numbers of large laser machine manufacturers and exported to the world.

### Feature:

Yongli 1200-G is cost-effective and have good spot mode.

It has mature stable technology and output power.

1200G co2 laser tube warranty 6 months.