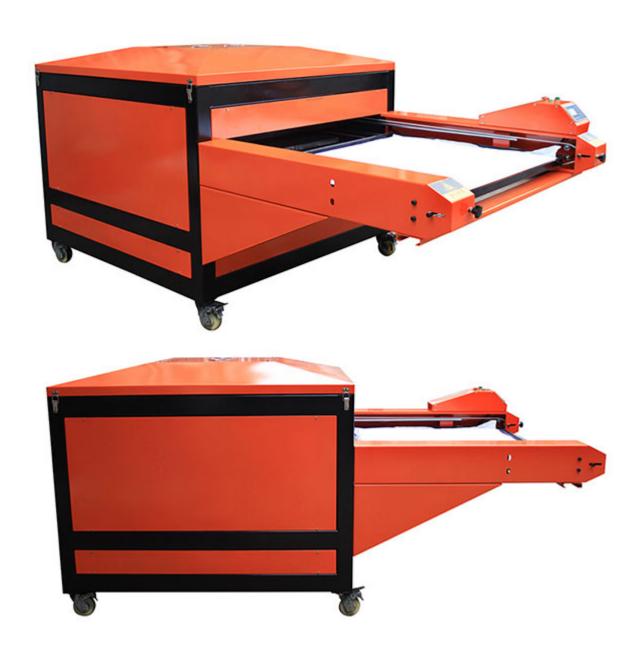

### **Description:**

- Large format 80 x 100cm for high efficiency.
- Fully automatic, only need one person to operate the machine.
- Dual/two printing tables are designed at one side of the machine, occupy less space.
- Very thick aluminum heating plate, no cold sport on printing.
- Plate on print table is mirror aluminum sheet (instead of iron sheet), pressure can be distributed more evenly and uniformly.
- Strong machine body frame, machine can be used for long time.
- Digital Control Panel, digital display, easy to operate.

#### Specification:

Voltage: 220V/380V (3 phase) Transfer Size: 80 x 100cm

Power: 10KW

Time Range: Adjustable Temperature Range: 0-399? Working Mode: Automatic

Working distance of air cylinder: 18cm Material of heat platen: Billet Aluminum