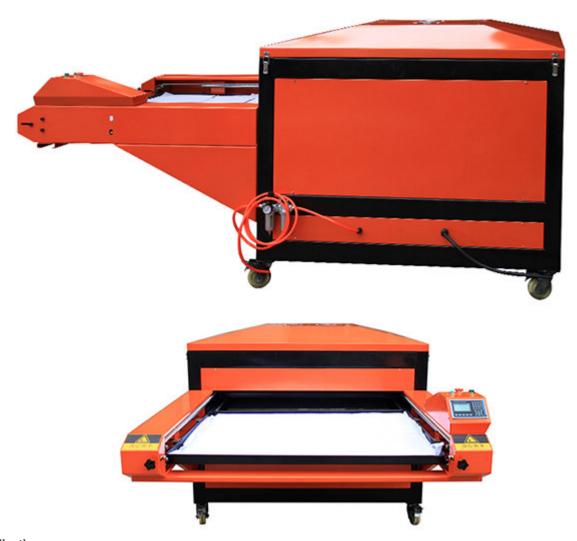

### **Description:**

- Large format 80 x 100cm for high efficiency.
- Fully automatic, only need one person to operate the machine.
- Dual/two printing tables are designed at one side of the machine, occupy less space.
- Very thick aluminum heating plate, no cold sport on printing.
- Plate on print table is mirror aluminum sheet (instead of iron sheet), pressure can be distributed more evenly and uniformly.
- Strong machine body frame, machine can be used for long time.
- Digital Control Panel, digital display, easy to operate.

#### Specification:

Voltage: 220V/380V (3 phase) Transfer Size: 80 x 100cm

Power: 10KW

Time Range: Adjustable Temperature Range: 0-399? Working Mode: Automatic

Working distance of air cylinder: 18cm Material of heat platen: Billet Aluminum