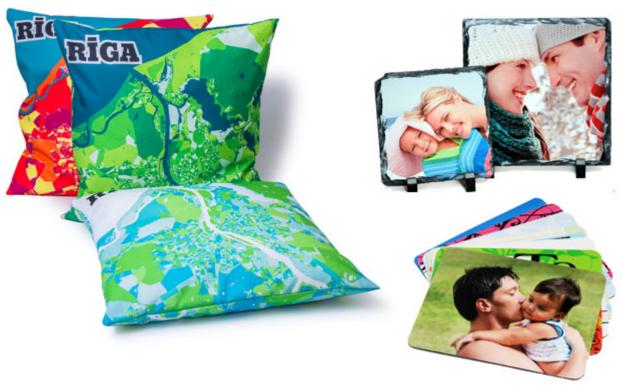

#### Detail:

Application:
This large format T-shirt heat press machine is widely used for transfer images for T shirts, curtains, sport cloth, cushion covers, rock photos, tiles, backpack school bags, jigsaw puzzles, etc.