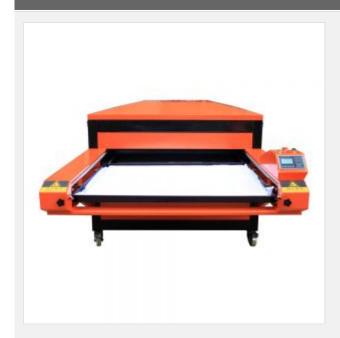

### **Description:**

- Large format 80 x 100cm for high efficiency.
- Fully automatic, only need one person to operate the machine.
- Dual/two printing tables are designed at one side of the machine, occupy less space.
- Very thick aluminum heating plate, no cold sport on printing.
- Plate on print table is mirror aluminum sheet (instead of iron sheet), pressure can be distributed more evenly and uniformly.
- Strong machine body frame, machine can be used for long time.
- Digital Control Panel, digital display, easy to operate.

#### Specification:

Voltage: 220V/380V (3 phase) Transfer Size: 80 x 100cm

Power: 10KW

Time Range: Adjustable Temperature Range: 0-399? Working Mode: Automatic

Working distance of air cylinder: 18cm Material of heat platen: Billet Aluminum