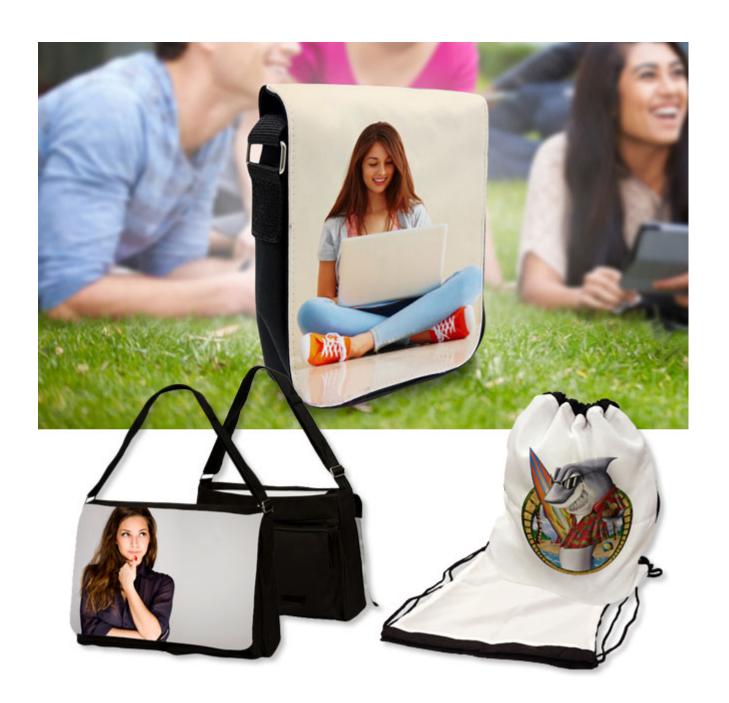

### Detail:

**Application:** This large format T-shirt heat press machine is widely used for transfer images for T shirts, curtains, sport cloth, cushion covers, rock photos, tiles, backpack school bags, jigsaw puzzles, etc.