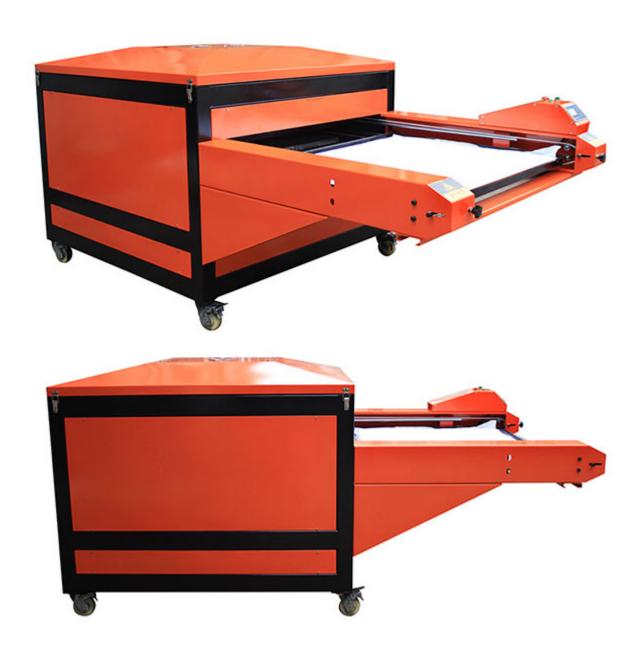

## **Description:**

- Large format 60 x 80cm for high efficiency.
- Fully automatic, only need one person to operate the machine.
- Dual/two printing tables are designed at one side of the machine, occupy less space.
- Very thick aluminum heating plate, no cold sport on printing.
- Plate on print table is mirror aluminum sheet (instead of iron sheet), pressure can be distributed more evenly and uniformly.
- Strong machine body frame, machine can be used for long time.
- Digital Control Panel, digital display, easy to operate.

### Detail:

**Application:** This large format T-shirt heat press machine is widely used for transfer images for T shirts, curtains, sport cloth, cushion covers, rock photos, tiles, backpack school bags, jigsaw puzzles, etc.

CONCEPT

Specification:

Voltage: 220V/380V (3 phase) Transfer Size: 60 x 80cm

Power: 6KW

Time Range: Adjustable Temperature Range: 0-399? Working Mode: Automatic

Working distance of air cylinder: 18cm Material of heat platen: Billet Aluminum