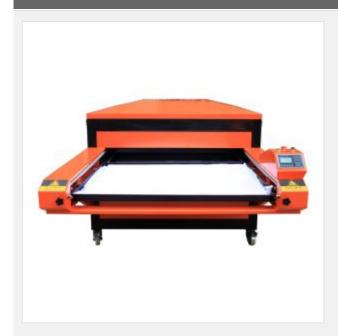

## **Description:**

- Large format 60 x 80cm for high efficiency.
- Fully automatic, only need one person to operate the machine.
- Dual/two printing tables are designed at one side of the machine, occupy less space.
- Very thick aluminum heating plate, no cold sport on printing.
- Plate on print table is mirror aluminum sheet (instead of iron sheet), pressure can be distributed more evenly and uniformly.
- Strong machine body frame, machine can be used for long time.
- Digital Control Panel, digital display, easy to operate.

### Detail:

**Application:** This large format T-shirt heat press machine is widely used for transfer images for T shirts, curtains, sport cloth, cushion covers, rock photos, tiles, backpack school bags, jigsaw puzzles, etc.

CONCEPT

Specification:

Voltage: 220V/380V (3 phase) Transfer Size: 60 x 80cm

Power: 6KW

Time Range: Adjustable Temperature Range: 0-399? Working Mode: Automatic

Working distance of air cylinder: 18cm Material of heat platen: Billet Aluminum