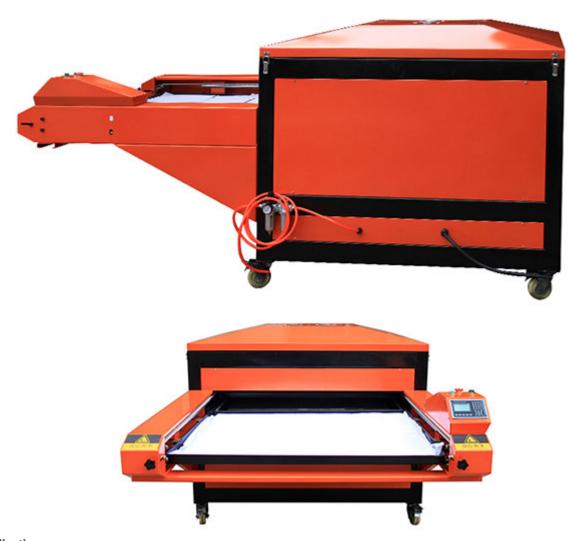

## **Description:**

- Large format 60 x 80cm for high efficiency.
- Fully automatic, only need one person to operate the machine.
- Dual/two printing tables are designed at one side of the machine, occupy less space.
- Very thick aluminum heating plate, no cold sport on printing.
- Plate on print table is mirror aluminum sheet (instead of iron sheet), pressure can be distributed more evenly and uniformly.
- Strong machine body frame, machine can be used for long time.
- Digital Control Panel, digital display, easy to operate.

### Detail:

**Application:** This large format T-shirt heat press machine is widely used for transfer images for T shirts, curtains, sport cloth, cushion covers, rock photos, tiles, backpack school bags, jigsaw puzzles, etc.

CONCEPT

Specification:

Voltage: 220V/380V (3 phase) Transfer Size: 60 x 80cm

Power: 6KW

Time Range: Adjustable Temperature Range: 0-399? Working Mode: Automatic

Working distance of air cylinder: 18cm Material of heat platen: Billet Aluminum