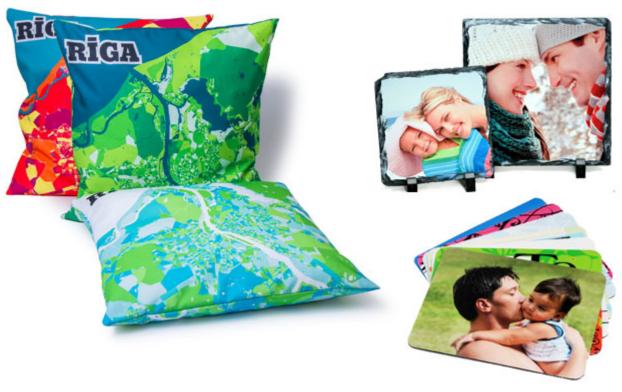

### Detail:

**Application:** This large format T-shirt heat press machine is widely used for transfer images for T shirts, curtains, sport cloth, cushion covers, rock photos, tiles, backpack school bags, jigsaw puzzles, etc.