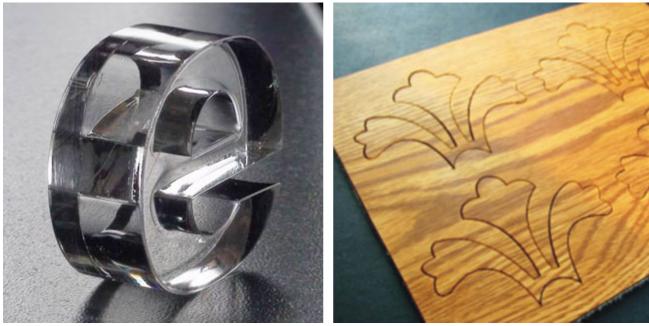

This machine can process nonmetal materials such as acrylic, MDF, plywood, paper, plastic, fabric, leather, rubber, ceramic, tile, glass, marble and so on.

Applicable Materials: Rubber, plastic, cloth, leather, woolens, crytal, organic glass, tile, jade, bamboo and wooden products, etc.

MODEL CUT

ACRYLIC ENGRAVE

LIGHT GUIDE PLATE CUTTING

SIGN BOARD ENGRAVE

ACRYLIC CUTTING