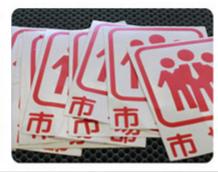

e with large mass storage device to provide high working speed and efficiency.

## Usages

#### **I.Machine Installation**

Include: Laser tube assembly; Water chiller installation; Air pump connection; Exhaust fan installation; Grounding wire connection.















II. Software and USB driver Installation

processing parameters, output images to our laser cutting machine, finish the work.



#### IV. Finished works!



#### Application:

**Applicable Industries:** Garment, leather, cloth toys, computer embroidery cutting, mold, crafts, bamboo and wood, advertising and building decoration, packaging and printing, paper products, etc.

Applicable Materials: Rubber, plastic, cloth, leather, woolens, crytal, organic glass, tile, jade, bamboo and wooden products, etc.

































MODEL CUT

ACRYLIC ENGRAVE

LIGHT GUIDE PLATE CUTTING

SIGN BOARD ENGRAVE

ACRYLIC CUTTING

# **Specifications**

### Specification:

| Model                          | LCM-SF1390-4                                                                           |
|--------------------------------|----------------------------------------------------------------------------------------|
| Processing Area                | 1300mm x 900mm (51" x 35")                                                             |
|                                | Reci S4 CO2 glass laser tube 100W-130W<br>(Normal lifespan: about 10000 working hours) |
| Laser Type                     | Sealed Co2 glass laser tube                                                            |
| Cooling Mode                   |