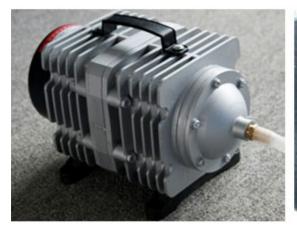

#### **I.Machine Installation**

Include: Laser tube assembly; Water chiller installation; Air pump connection; Exhaust fan installation; Grounding wire connection.

II. Software and USB driver Installation