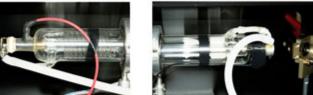

#### **Main Configuration:**

Max. Working Area: 51" x 35" (1300mm x 900mm)

Laser Power: Reci S4 CO2 glass laser tube 100W-130W (Normal lifespan: about 10000 working hours)

Working Table: Blade + Honeycomb

#### **I.Machine Installation**

Include: Laser tube assembly; Water chiller installation; Air pump connection; Exhaust fan installation; Grounding wire connection.

II. Software and USB driver Installation