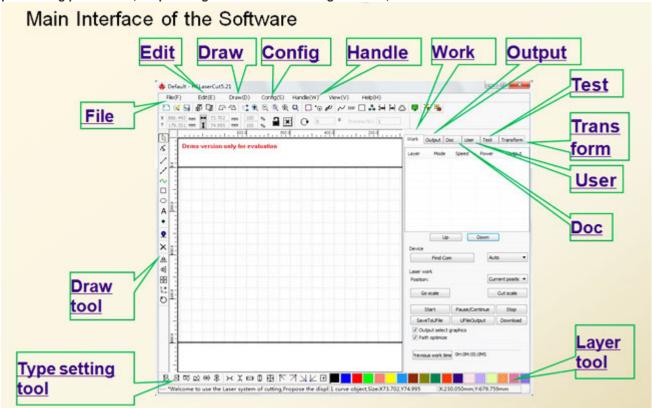

#### **I.Machine Installation**

Include: Laser tube assembly; Water chiller installation; Air pump connection; Exhaust fan installation; Grounding wire connection.

II. Software and USB driver Installation

processing parameters, output images to our laser cutting machine, finish the work.