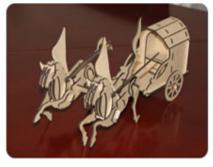

rface with large mass storage device to provide high working speed and efficiency.

## Usages

#### **I.Machine Installation**

Include: Laser tube assembly; Water chiller installation; Air pump connection; Exhaust fan installation; Grounding wire connection.















II. Software and USB driver Installation

processing parameters, output images to our laser cutting machine, finish the work.



#### IV. Finished works!



#### Application:

**Applicable Industries:** Garment, leather, cloth toys, computer embroidery cutting, mold, crafts, bamboo and wood, advertising and building decoration, packaging and printing, paper products, etc.

Applicable Materials: Rubber, plastic, cloth, leather, woolens, crytal, organic glass, tile, jade, bamboo and wooden products, etc.

































MODEL CUT

ACRYLIC ENGRAVE

LIGHT GUIDE PLATE CUTTING

SIGN BOARD ENGRAVE

ACRYLIC CUTTING

# **Specifications**

### Specification:

| Model                          | LCM-SF1390-4                                                                           |
|--------------------------------|----------------------------------------------------------------------------------------|
| Processing Area                | 1300mm x 900mm (51" x 35")                                                             |
|                                | Reci S4 CO2 glass laser tube 100W-130W<br>(Normal lifespan: about 10000 working hours) |
| Laser Type                     | Sealed Co2 glass laser tube                                                            |
| Cooling Mode