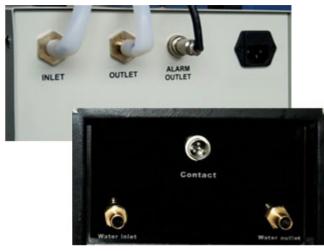

Cooling Type: CW5000 water cooling and system

Resolution Rate: +/-0.05mm Minimum Letter: 0.5mm

Supported Graphic Formats: BMP, HPGL, PLT, DST, AI

Control Software: DSP control system

Compatible Software: CorelDraw, AutoCAD, Photoshop

#### **I.Machine Installation**

Include: Laser tube assembly; Water chiller installation; Air pump connection; Exhaust fan installation; Grounding wire connection.

II. Software and USB driver Installation