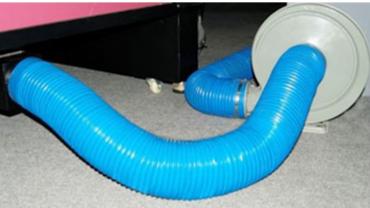

#### **I.Machine Installation**

Include: Laser tube assembly; Water chiller installation; Air pump connection; Exhaust fan installation; Grounding wire connection.

II. Software and USB driver Installation