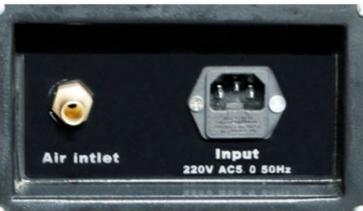

#### **I.Machine Installation**

Include: Laser tube assembly; Water chiller installation; Air pump connection; Exhaust fan installation; Grounding wire connection.

II. Software and USB driver Installation