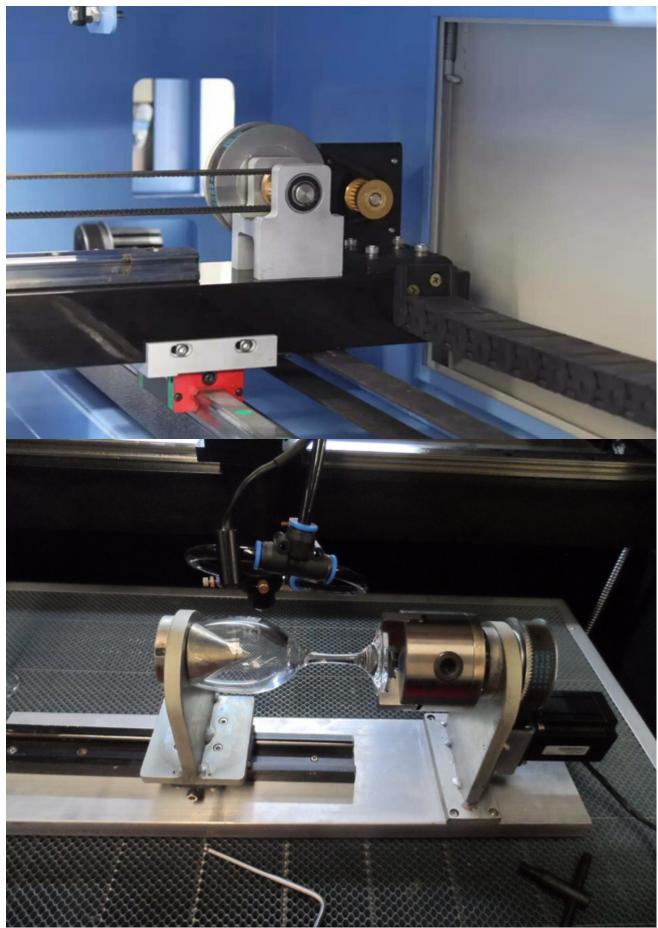

#### **Details**

Laser head with red dot

**Electric Lifting Worktable** 

Rotary Fixture(Optional)

Feature:

- This series CO2 laser cutting machines adopt DSP digital controlling technology, self-design laser power supply, incorporate designed frame and structure to guarantee stable work. The newest software is matched to AutoCAD, CorelDraw, CAD and all other graphics processing software for outputting original graphics. This series laser cutter firstly use USB port data interface which supports hotplugging and momentary data transmission to realize high efficiency without accounting computer resource. The LCD controlling panel brings friendly computer-human interface and easy operation.
- The most advanced DSP controlling technology developed firstly in this field offers functions of successive, rapid and curved cutting, optimization of shortest processing path to create high efficiency. Compensation of luminance decrease is made automatically in the course of engraving to keep identical cutting in different areas. Production efficiency is greatly imported through using rapid controlling software for cutting and buffering function in high speed movement.
- Professional accessories suitable for various processing such as aluminum alloy honecomb bottom board of different bore diameters made of aluminum alloy, metal columns of different intervals and negative pressure adsorption device for soft materials can be provided according to customers' demands and materials, which realizes design and processing on-the-spot.
- The newest software is matched to AutoCAD, CorelDraw, CAD and all other graphics processing software for outputting original graphics. Advanced color management supports any color and defines engraving sequence freely to realize one time or whole output.
- It uses USB port date interface with large mass storage device to provide high working speed and efficiency.