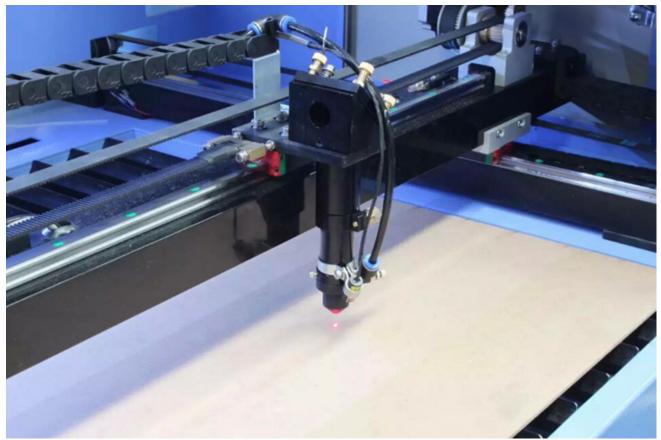

#### **Details**

Laser head with red dot

**Electric Lifting Worktable** 

Rotary Fixture(Optional)

Feature:

- This series CO2 laser cutting machines adopt DSP digital controlling technology, self-design laser power supply, incorporate designed frame and structure to guarantee stable work. The newest software is matched to AutoCAD, CorelDraw, CAD and all other graphics processing software for outputting original graphics. This series laser cutter firstly use USB port data interface which supports hotplugging and momentary data transmission to realize high efficiency without accounting computer resource. The LCD controlling panel brings friendly computer-human interface and easy operation.
- The most advanced DSP controlling technology developed firstly in this field offers functions of successive, rapid and curved cutting, optimization of shortest processing path to create high efficiency. Compensation of luminance decrease is made automatically in the course of engraving to keep identical cutting in different areas. Production efficiency is greatly imported through using rapid controlling software for cutting and buffering function in high speed movement.
- Professional accessories suitable for various processing such as aluminum alloy honecomb bottom board of different bore diameters made of aluminum alloy, metal columns of different intervals and negative pressure adsorption device for soft materials can be provided according to customers' demands and materials, which realizes design and processing on-the-spot.
- The newest software is matched to AutoCAD, CorelDraw, CAD and all other graphics processing software for outputting original graphics. Advanced color management supports any color and defines engraving sequence freely to realize one time or whole output.
- It uses USB port date interface with large mass storage device to provide high working speed and efficiency.