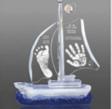

Applicable Materials: Rubber, plastic, cloth, leather, woolens, crytal, organic glass, tile, jade, bamboo and wooden products, etc.

MODEL CUT

ACRYLIC ENGRAVE

LIGHT GUIDE PLATE CUTTING

SIGN BOARD ENGRAVE

ACRYLIC CUTTING