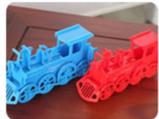

terface with large mass storage device to provide high working speed and efficiency.

## Usages

#### **I.Machine Installation**

Include: Laser tube assembly; Water chiller installation; Air pump connection; Exhaust fan installation; Grounding wire connection.















II. Software and USB driver Installation

processing parameters, output images to our laser cutting machine, finish the work.



#### IV. Finished works!



#### Application:

**Applicable Industries:** Garment, leather, cloth toys, computer embroidery cutting, mold, crafts, bamboo and wood, advertising and building decoration, packaging and printing, paper products, etc.

Applicable Materials: Rubber, plastic, cloth, leather, woolens, crytal, organic glass, tile, jade, bamboo and wooden products, etc.

































MODEL CUT

ACRYLIC ENGRAVE

LIGHT GUIDE PLATE CUTTING

SIGN BOARD ENGRAVE

ACRYLIC CUTTING

# **Specifications**

### Specification:

| Model                          | LCM-SF1390-4                                                                           |
|--------------------------------|----------------------------------------------------------------------------------------|
| Processing Area                | 1300mm x 900mm (51" x 35")                                                             |
|                                | Reci S4 CO2 glass laser tube 100W-130W<br>(Normal lifespan: about 10000 working hours) |
| Laser Type                     | Sealed Co2 glass laser tube                                                            |
| Cooling Mode