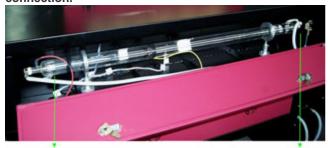

#### **Main Configuration:**

Max. Working Area: 51" x 35" (1300mm x 900mm)

Laser Power: Reci S4 CO2 glass laser tube 100W-130W (Normal lifespan: about 10000 working hours)

Working Table: Blade + Honeycomb

#### **I.Machine Installation**

Include: Laser tube assembly; Water chiller installation; Air pump connection; Exhaust fan installation; Grounding wire connection.

II. Software and USB driver Installation