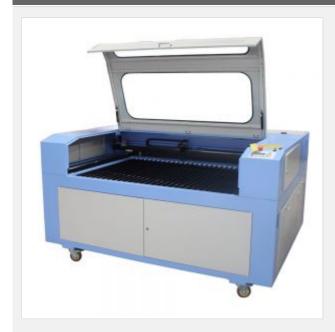

# 51" x 35" (1300mm x 900mm) Ving Laser Cutter, with Reci S4 Laser and Electric Lifting Worktable

Item Code: LCM-SF1390-4

FOB Price: ???.413 131/????????

Mini Order: 1 ????????

Shipping Weight:  $\uparrow \uparrow \uparrow \uparrow$ 

#### **Description:**

51" x 35" (1300mm x 900mm) Ving Laser Cutter, with Reci S4 Laser and Electric Lifting Worktable.

To be used to: This 1390 Ving brand co2 laser cutting engraving machine is applied in advertising industry, decoration industry, handicrafts, paper, packaging industry, etc.

#### **Main Configuration:**

Max. Working Area: 51" x 35" (1300mm x 900mm)

Laser Power: Reci S4 CO2 glass laser tube 100W-130W (Normal lifespan: about 10000 working hours)

Working Table: Blade + Honeycomb