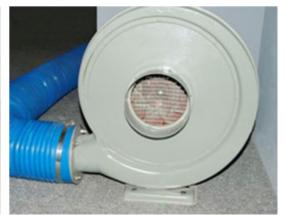

#### **I.Machine Installation**

Include: Laser tube assembly; Water chiller installation; Air pump connection; Exhaust fan installation; Grounding wire connection.

II. Software and USB driver Installation