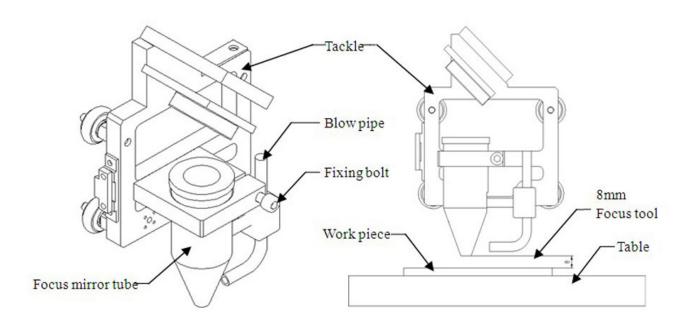

SACE can input BMP, PLT file format design, then edit and output them; Print Driver can directly output many file formats in Windows, like Photoshop, CorelDraw, and AutoCAD etc.
- Power Source is the core technology, our machine adopts original alterable internal resistance mode instead of traditional PWM pulse width modulation mode. It has more powerful internal resistance, higher stability and higher reliability, which can raise good ballast effect.





#### Hardware requirements for computer

CPU: An Intel Pentium 500 or above.

Memory: 256MB or above. Hard disk: 1GB or above.

A color monitor: 600 x 800 resolution, 16 colors or above.

Others: CD-ROM drive, parallel interface and USB.

Operating system: Window95/98/ME, Windows2000/NT/XP, Windows 7

#### Appearance of the machine







#### **Packing List**

Besides mainframe of laser engraving machine, your accessories include following (The following may not agree with practical object, please refer to the sales orders)

\$398 worth of Accessories Gift Set includes laser tube (1 pc), focus lens (1 pc), reflective mirror (1 pc).



#### **Consumable and Optional Device**

With the following optional device, more functions will be added to the laser engraver machine (Prices are not included in the selling machine)







Three Claw Cylinder Fixture: Used for ?160~260mm (6"-10") column, automatic alignment center. +\$926

CW3000 Water Chiller: It can extend the using life of laser tube and ensure the engraving effect is better. +\$221

#### **Consumable Spare Parts**

| Items                                     | Extra