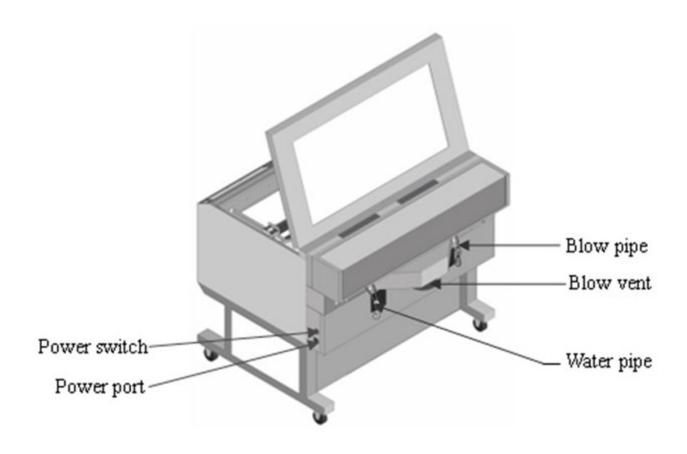

CSACE can input BMP, PLT file format design, then edit and output them; Print Driver can directly output many file formats in Windows, like Photoshop, CorelDraw, and AutoCAD etc.
- Power Source is the core technology, our machine adopts original alterable internal resistance mode instead of traditional PWM pulse width modulation mode. It has more powerful internal resistance, higher stability and higher reliability, which can raise good ballast effect.





#### Hardware requirements for computer

CPU: An Intel Pentium 500 or above.

Memory: 256MB or above. Hard disk: 1GB or above.

A color monitor: 600 x 800 resolution, 16 colors or above.

Others: CD-ROM drive, parallel interface and USB.

Operating system: Window95/98/ME, Windows2000/NT/XP, Windows 7

#### Appearance of the machine







#### **Packing List**

Besides mainframe of laser engraving machine, your accessories include following (The following may not agree with practical object, please refer to the sales orders)

\$398 worth of Accessories Gift Set includes laser tube (1 pc), focus lens (1 pc), reflective mirror (1 pc).



#### **Consumable and Optional Device**

With the following optional device, more functions will be added to the laser engraver machine (Prices are not included in the selling machine)







Three Claw Cylinder Fixture: Used for ?160~260mm (6"-10") column, automatic alignment center. +\$926

CW3000 Water Chiller: It can extend the using life of laser tube and ensure the engraving effect is better. +\$221

#### **Consumable Spare Parts**

| Items                                     | Extr