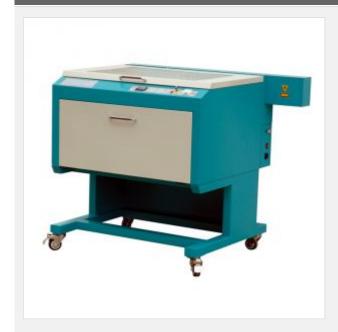

# 24" x 18" (610mm x 450mm) Laser Engraver Machine (40Watt) - with Accessories Sets

Item Code: LEM-R60



FOB Price: \$7,791/set

Mini Order: 1 set

Average Rating: 710.2lb (322.82kg)

**Inquire Now** 

#### **Overview**

#### **Applications**

This laser engraving machine is an ideal solution for trophy and award businesses! It is suitable for music instrument, art gift, advertising decoration, toy, electronic industry, cutting of template, paper product and other industries.

They can engrave on nonmetal materials, such as bamboo, putamina of coconut, paper, plexiglass, acrylic, marble, jade and crystal. With the rotating unit, it can engrave on cylinder objects, such as cup, pencil vase and so on.

#### **Main Features**

- Automatic lift table, enough height in Z direction, can work on objects up to 10" (250mm).
- This laser engraver machine adopts the leading "Smart Engraving" technolog