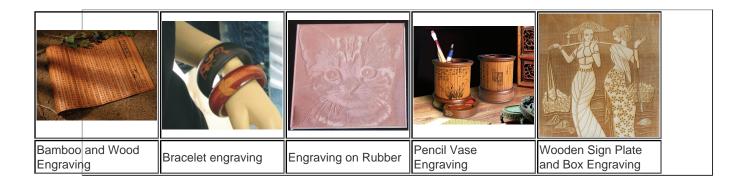

#### Samples:

They can engrave on nonmetal materials, such as bamboo, putamina of coconut, paper, plexiglass, acrylic, marble, jade and crystal. With the rotating unit, it can engrave on cylinder objects, such as cup, pencil vase and so on.