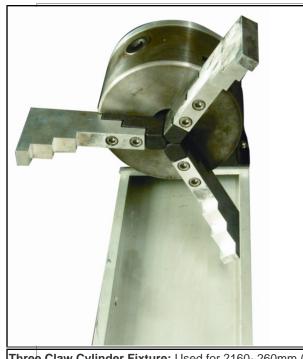

#### **Consumable and Optional Device**

With the following optional device, more functions will be added to the laser engraver machine (Prices are not included in the selling machine)

Three Claw Cylinder Fixture: Used for ?160~260mm (6"-10") column, automatic alignment center. +\$926