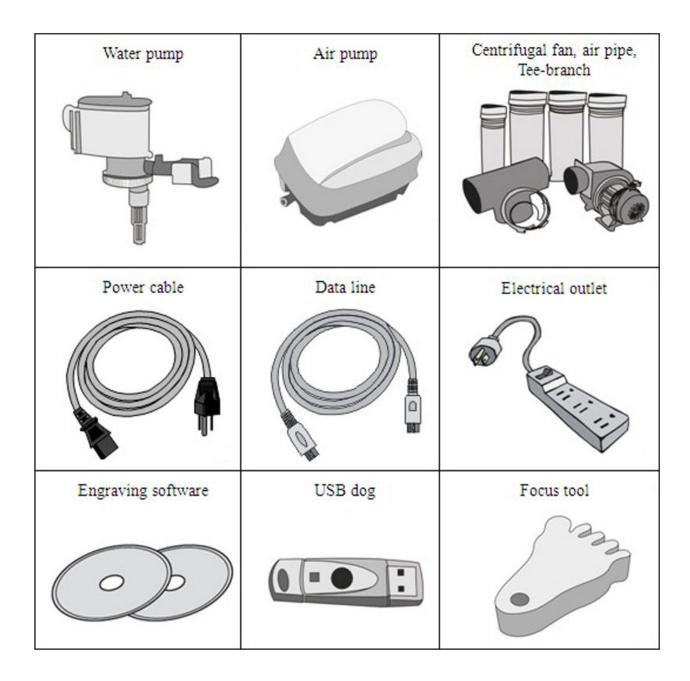

#### **Packing List**

Besides mainframe of laser engraving machine, your accessories include following (The following may not agree with practical object, please refer to the sales orders)

\$398 worth of Accessories Gift Set includes laser tube (1 pc), focus lens (1 pc), reflective mirror (1 pc).