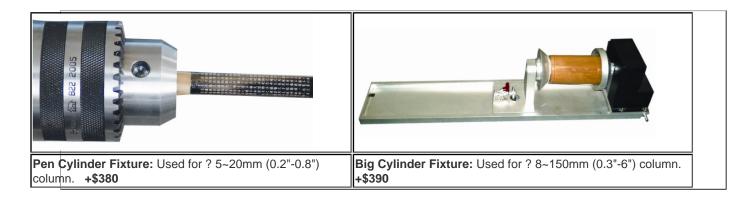

#### **Consumable and Optional Device**

With the following optional device, more functions will be added to the laser engraver machine (Prices are not included in the selling machine)

Three Claw Cylinder Fixture: Used for ?160~260mm (6"-10") column, automatic alignment center. +\$926