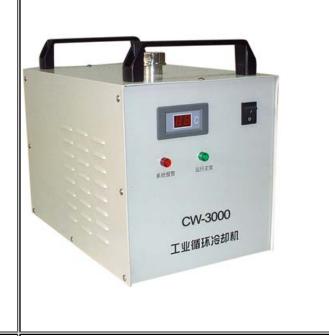

CW3000 Water Chiller: It can extend the using life of laser tube and ensure the engraving effect is better. +\$221