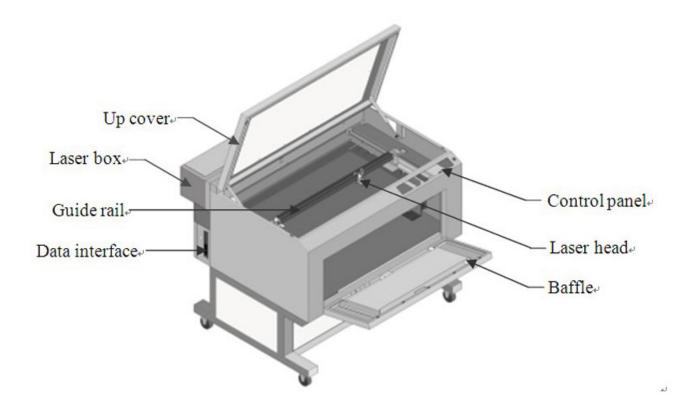

r. CSACE can input BMP, PLT file format design, then edit and output them; Print Driver can directly output many file formats in Windows, like Photoshop, CorelDraw, and AutoCAD etc.
- Power Source is the core technology, our machine adopts original alterable internal resistance mode instead of traditional PWM pulse width modulation mode. It has more powerful internal resistance, higher stability and higher reliability, which can raise good ballast effect.





#### Hardware requirements for computer

CPU: An Intel Pentium 500 or above.

Memory: 256MB or above. Hard disk: 1GB or above.

A color monitor: 600 x 800 resolution, 16 colors or above.

Others: CD-ROM drive, parallel interface and USB.

Operating system: Window95/98/ME, Windows2000/NT/XP, Windows 7

#### Appearance of the machine







#### **Packing List**

Besides mainframe of laser engraving machine, your accessories include following (The following may not agree with practical object, please refer to the sales orders)

\$398 worth of Accessories Gift Set includes laser tube (1 pc), focus lens (1 pc), reflective mirror (1 pc).



#### **Consumable and Optional Device**

With the following optional device, more functions will be added to the laser engraver machine (Prices are not included in the selling machine)







Three Claw Cylinder Fixture: Used for ?160~260mm (6"-10") column, automatic alignment center. +\$926

CW3000 Water Chiller: It can extend the using life of laser tube and ensure the engraving effect is better. +\$221

#### **Consumable Spare Parts**

| Items                                     | Ex