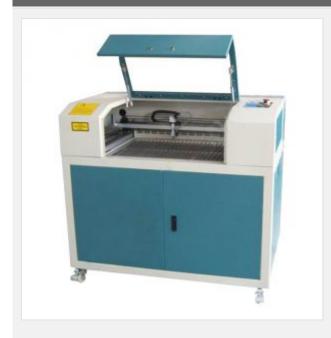

# 24" x 16" (600mm x 400mm) Laser Engraving & Cutting Machine

Item Code: LEM-Z-DQ-6040E

FOB Price: **\$4,537/set** 

Mini Order: 1 set

Average Rating: 915.2lb (416kg)

**Inquire Now** 

### **Overview**

Electric up-down lift worktable & Support CorelDraw output directly. High speed, high engraving precision and multi-function.

Main Function: Scan/engrave/cut.

#### Application:

Widely used in wide format engraving and cutting on acrylic, wood board, model board and other nonmetal materials of advertising and decoration, aeromodelling, lamp fittings, craftwork industry, etc. This laser engraving and cutting machine is especially designed to meet the requirements of crafts, advertisement and decoration industries.

#### **Product Highlights:**

- . This laser engraving and cutting machine integrates optics, machinery and electricity, and adopts special laser software, which can design image freely by computer.
- . Adopting special structure and controlling system, kerf is small, cutting edge is smooth, which effectively meet high precision cutting requirement.
- . The laser engraver supports CorelDraw and other graphics manipulation programs. The original photos can be output directly, which can avoid the photos being out of shape and the data being incorrect.
- . Import optical mirrors, high-temperature endurable, anti-abrasive, small diameter of focalizing facula; ensure higher cutting ability compared with the machine of the same laser power.
- . Touching LED control panel, LCD display, completely off-line work, effectively save computer source.