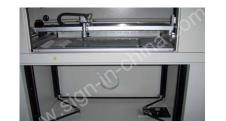

| chiller, it ensures the engraving effect | working table, its max. lifting height can be up to 350mm(13.78"), which greatly                                                          | Import optical mirrors, high-<br>temperature endurable, anti-<br>abrasive, small diameter of focalize<br>facula; Ensure higher cutting ability<br>compared with the machine of the<br>same laser power. |
|------------------------------------------|-------------------------------------------------------------------------------------------------------------------------------------------|---------------------------------------------------------------------------------------------------------------------------------------------------------------------------------------------------------|
| USA 18 CON                               |                                                                                                                                           |                                                                                                                                                                                                         |
|                                          | . Standard machine is equipped with 50W CO2 glass laser tube made in China with fine engraving and cutting effect and advantage of price. |                                                                                                                                                                                                         |