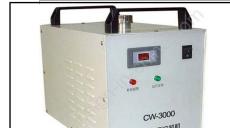

| chiller, it ensures the engraving effect | working table, its max. lifting height can be up to 350mm(13.78"), which greatly                                                          | Import optical mirrors, high-<br>temperature endurable, anti-<br>abrasive, small diameter of focalize<br>facula; Ensure higher cutting ability<br>compared with the machine of the<br>same laser power. |
|------------------------------------------|-------------------------------------------------------------------------------------------------------------------------------------------|---------------------------------------------------------------------------------------------------------------------------------------------------------------------------------------------------------|
| USA 18 CON                               |                                                                                                                                           |                                                                                                                                                                                                         |
|                                          | . Standard machine is equipped with 50W CO2 glass laser tube made in China with fine engraving and cutting effect and advantage of price. |                                                                                                                                                                                                         |

| Resolution                     | ?1000dpi (1000dpi is the best)                                                                                                       |
|--------------------------------|--------------------------------------------------------------------------------------------------------------------------------------|
| Min. Engraving Characters Size | Chinese characters 1mm (0.04"), English letters 0.5mm (0.02")                                                                        |
| Positioning Precision          | 0.0009" (0.025mm)                                                                                                                    |
| Cooling Way                    | Water cooling and protection system                                                                                                  |
| Support Image Format           | BMP, PLT, AI, DXF                                                                                                                    |
| Engraving Software             | Specialized engraving and cutting software                                                                                           |
| Power Support                  | AC 220V/50Hz                                                                                                                         |
| Environment Temperature        | 5-35 degree                                                                                                                          |
| Interface                      | LPT, USB                                                                                                                             |
| Standard Equipment             | Electric up-down lift working table, water chiller, exhaust fan, exhaust pipe, air pump.                                             |
| Spare Parts                    | Reflective mirror, lens, and laser tube.                                                                                             |
| Optional Device                | Red light positioning system, penholder rotation clamp, cylinder rotation clamp, three-jaw rotation clamp, CO2 glass laser tube 60W. |
| Machine Dimension              | 47" x 30" x 43" (1200 x 750 x 1100mm)                                                                                                |
| Machine Weight                 | 264.6Lb (120kg)                                                                                                                      |
| Package                        | Fumigation free package                                                                                                              |
| Packing Size                   | 63" x 38" x 53" (1590 x 970 x 1350mm)                                                                                                |
| Gross Weight                   | 485.0Lb (220kg)                                                                                                                      |