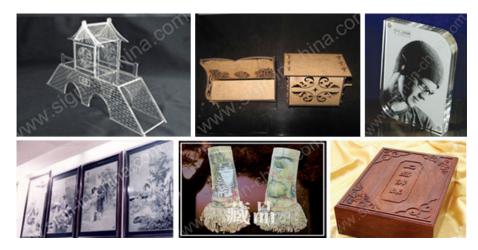

touches the material being engraved. You don't need a special system to hold down your engraving material.
- . The engraved words and graphs do not fade and can exist permanently and can avoid being forged effectively.

With the following optional devices, more functions are added to the laser engraver machine (prices are not included in the selling laser engraver):



### **Spare Parts:**

Glass laser tube 50W (length: 1m): +\$308

Reflective mirror (Dia.: 20mm, Thickness: 3mm): +\$14

Focus lens (Focus length: 50mm): +\$105

#### **Guarantee & Aftersales Service:**

Laser tube 1000-2000 hours' working time
Comprehensive guarantee for one year except the spare parts
24-hour technical support by email or calling
User-friendly English manual for machine using and maintaining

### Samples:



## **Details**

| Max. Engraving Speed     | 2362.2" (60000mm)/min (speed adjustable)          |
|--------------------------|---------------------------------------------------|
| Engraving Precision      | Chinese characters: 0.04" (1mm), English letters: |
| Support Image Format     | BMP, PLT, AI, DXF                                 |
| Effective Engraving Area | 23.62" x 15.75" (600 x 400mm)                     |
| Laser Power              | CO2 glass tube 50W                                |

# **Specifications**

| Model                  | LEM-Z-DQ-6040E                                            |  |
|------------------------|-----------------------------------------------------------|--|
| Max. Engraving Area    | 23.62" x 15.75" (600 x 400mm)                             |  |
| L