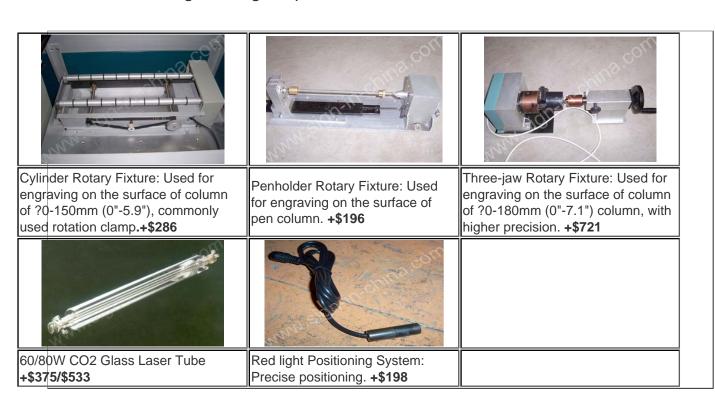

With the following optional devices, more functions are added to the laser engraver machine (prices are not included in the selling laser engraver):

### **Spare Parts:**

Glass laser tube 50W (length: 1m): +\$308

Reflective mirror (Dia.: 20mm, Thickness: 3mm): +\$14

Focus lens (Focus length: 50mm): +\$105