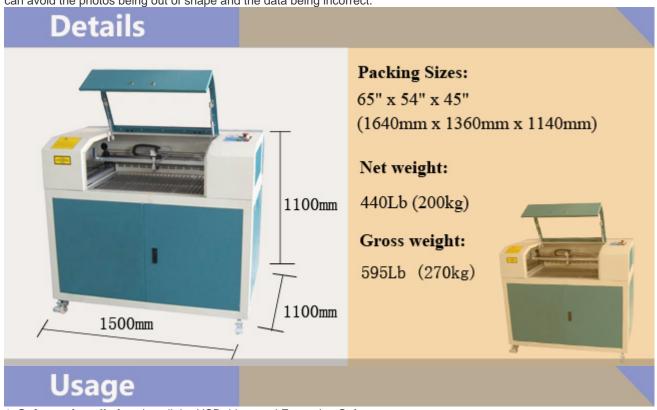

Equipped with electric up - down lift working table, it lifting height can be up to 350mm (13.8"). 1. Easy for tens; 2. It is suitable for processing the thickness materials.

Equipped with 50W/60W/80W Chinese CO2 glasslase engraving and cutting effect.