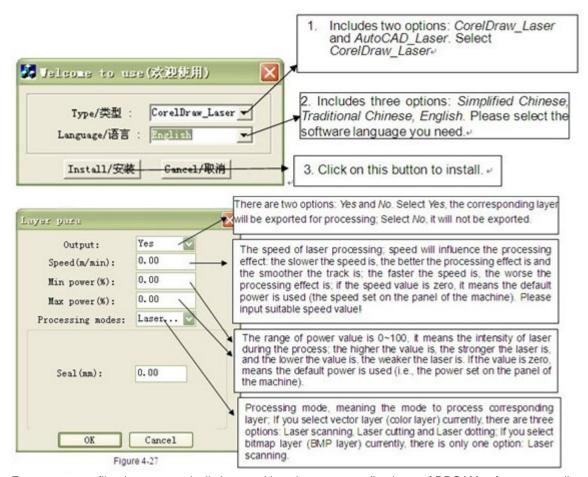

## **Instructions of Laser Engraving Cutting Software**

According to the different customer application needs and the habit of using to select the type of software

- a. Stand alone software LaserWork.
- b. The software that plug-ins to CorelDraw. Support the version from Coreldraw11 to X5 (But some simplified versions of CorelDraw is not supported.).
- c. The software that plug-ins to AutoCad. Support the version from 2004 to 2010.
- d. The software that plug-ins to Cadian.

For most vector file, data automatically imported into the corresponding layer of RDCAM software according to the layer description. For some special documents such as DST/DSB, data will be imported into the current layer. The color of object that is the color of the object contour. You can click the color button on the Layer Bar to change the color of the object has been selected. The color of the pressed button is the color of current layer.