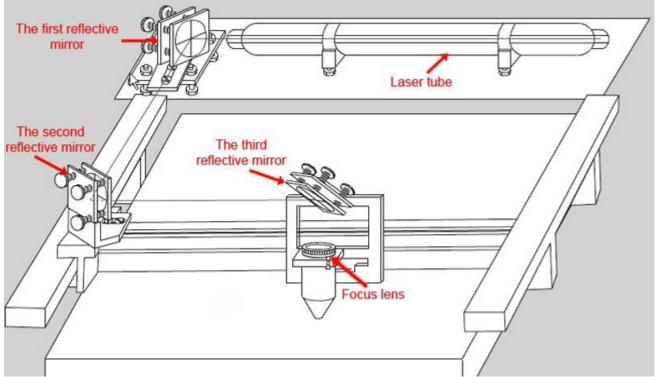

As the bellowing picture show:

3. Check the laser tube and light path (For details please refer to the Manual).

4.Open the Engraving Software, edit graphics, and use this laser cutter to process.