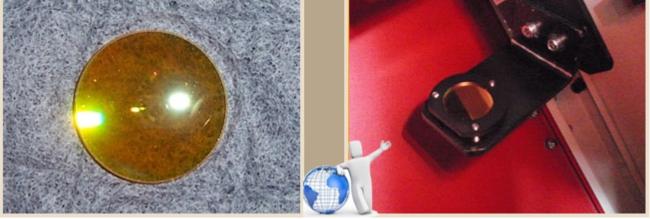

#### **Product Highlights**

- This laser engraving and cutting machine integrate optics, machinery and electricity, and adopt special laser software, which can design image freely by computer.
- Adopting special structure and controlling system, kerf is small, cutting edge is smooth, which effectively meet high precision cutting requirement.
- Import optical mirrors, high-temperature endurable, anti-abrasive, small diameter of focalizing facula; ensure higher cutting ability compared with the machine of the same laser power.
- Touching LED control panel, LCD display, completely off-line work, effectively save computer source.
- With rotary fixture, it can engrave on a cylinder object.
- The laser engraver supports CorelDraw and other graphics manipulation programs. The original photos can be output directly, which can avoid the photos being out of shape and the data being incorrect.

USB data interface, you can save multiple files at the same time.

Control penal

Laser head, with blowing device

Import optical mirrors, high - temperature endurable, anti - abrasive, small diameter of focalize facular;

Ensure higher cutting ability compared with the mac same laser power.