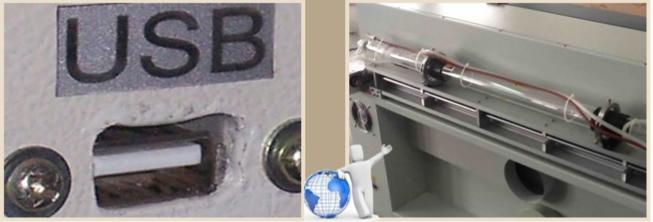

- 1. **Software installation:** install the USB driver and Engraving Software.
- 2. **Hardware installation:** Connect the air pump, water chiller, exhaust fan, exhaust pipe, power cable and USB cable, etc, with the laser machine.

USB data interface, you can save multiple files at the same time.

Control penal

Laser head, with blowing device

Import optical mirrors, high - temperature endurable, anti - abrasive, small diameter of focalize facular;