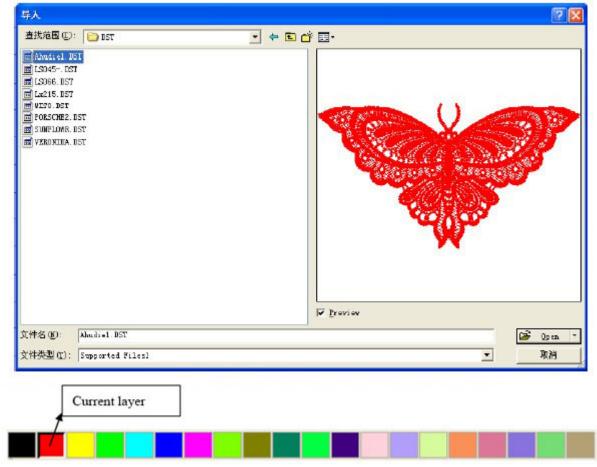

For most vector file, data automatically imported into the corresponding layer of RDCAM software according to the layer description. For some special documents such as DST/DSB, data will be imported into the current layer. The color of object that is the color of the object contour. You can click the color button on the Layer Bar to change the color of the object has been selected. The color of the pressed button is the color of current layer.