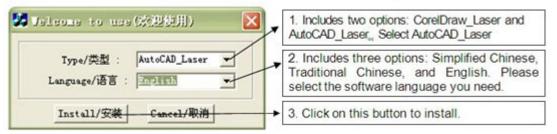

- 1. **Software installation:** install the USB driver and Engraving Software.
- 2. **Hardware installation:** Connect the air pump, water chiller, exhaust fan, exhaust pipe, power cable and USB cable, etc, with the laser machine.

## **Instructions of Laser Engraving Cutting Software**

According to the different customer application needs and the habit of using to select the type of software

- a. Stand alone software LaserWork.
- b. The software that plug-ins to CorelDraw. Support the version from Coreldraw11 to X5 (But some simplified versions of CorelDraw is not supported.).
- c. The software that plug-ins to AutoCad. Support the version from 2004 to 2010.
- d. The software that plug-ins to Cadian.