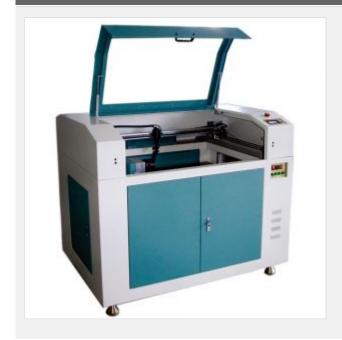

# 24" x 16" (900mm x 600mm) Electric Up - down Lifting Laser Engraving & Cutting Machine, 60W

Item Code: LEM-Z-DQ-9060E

Mini Order: 1 set

Average Rating: 1118.8lb (508.53kg)

**Inquire Now** 

### **Overview**

Electric up-down lift worktable & Support CorelDraw output directly.

High speed, high engraving precision and multi - function, this economy CO2 laser engraver machine can do most engraving and thin cutting on most nonmetal materials.