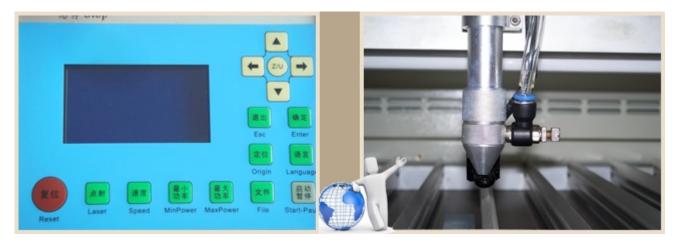

#### **Product Highlights**

- This laser engraving and cutting machine integrate optics, machinery and electricity, and adopt special laser software, which can design image freely by computer.
- Adopting special structure and controlling system, kerf is small, cutting edge is smooth, which effectively meet high precision cutting requirement.
- Import optical mirrors, high-temperature endurable, anti-abrasive, small diameter of focalizing facula; ensure higher cutting ability compared with the machine of the same laser power.
- Touching LED control panel, LCD display, completely off-line work, effectively save computer source.
- With rotary fixture, it can engrave on a cylinder object.
- The laser engraver supports CorelDraw and other graphics manipulation programs. The original photos can be output directly, which can avoid the photos being out of shape and the data being incorrect.

USB data interface, you can save multiple files at the same time.

Control penal

Laser head, with blowing device

Import optical mirrors, high - temperature endurable, anti - abrasive, small diameter of focalize facular;