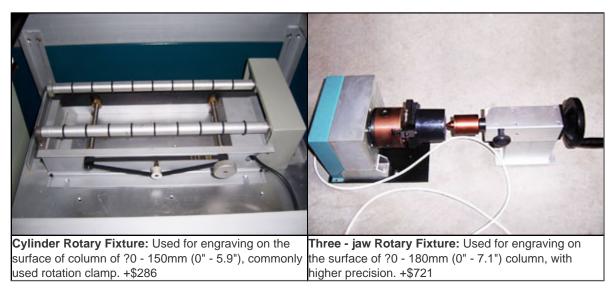

With the following optional parts, the laser engraver can have more functions (Extra payment is needed):

**PS:** With the rotary fixture, you can engrave on a cylinder object, such as cup, pencil vase and so on. It breaks through the limitation of the planar engraving and augments the range of the working.

## **Specifications**

| Model                         | LEM-Z-DQ-9060E                                                                                                      |
|-------------------------------|---------------------------------------------------------------------------------------------------------------------|
| Maximum Engraving Area        | 35.4" x 23.6" (900mm x 600mm)                                                                                       |
| Laser Power                   | CO2 glass tube 60W (Normal working life about 1000 - 2000 hours)                                                    |
| Maximum Engraving Speed       | 1000mm (39")/s (Speed adjustable)                                                                                   |
| Maximum Cutting Speed         | 11.8" (300mm)/s (Software control) (Speed adjustable)                                                               |
| Maximum Cutting Thickness     | 0.47" (12mm)(Acrylic)                                                                                               |
| Resolution                    | ?1000dpi (1000dpi is the best)                                                                                      |
| Minimum Engraving Letter Size | 0.5mm (0.02")                                                                                                       |
| Positioning Precision         | 0.0009" (0.025mm)                                                                                                   |
| Cooling Way                   | Water cooling and protection system                                                                                 |
| Support Image Format          | BMP, PLT, AI, DXF                                                                                                   |
| Engraving Software            | Specialized engraving and cutting software                                                                          |
| Power Support                 | AC220V ± 10%, 50Hz / 60Hz                                                                                           |
| Environment Temperature       | 5 - 35 degree                                                                                                       |
| Interface                     | LPT, USB                                                                                                            |
| Standard Equipment            | Electric up - down lift working table, water chiller, exhaust fan, exhaust pipe, air pump.                          |
| Spare Parts                   | Reflective mirror, lens, and laser tube.                                                                            |
| Optional Device               | Red light positioning system, cylinder rotation fixture, three - jaw rotation fixture, Chinese CO2 glass 80W / 100W |