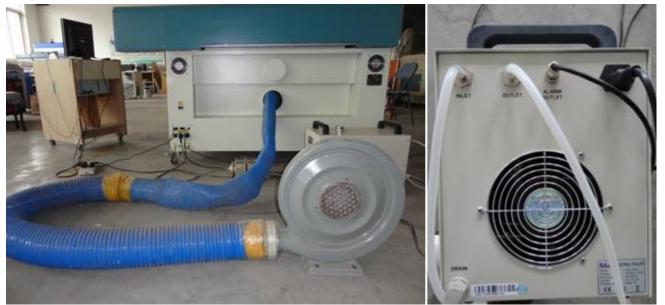

- 1. **Software installation:** install the USB driver and Engraving Software.
- 2. **Hardware installation:** Connect the air pump, water chiller, exhaust fan, exhaust pipe, power cable and USB cable, etc, with the laser machine.

#### **Spare Parts**

Glass laser tube 80W (1.2m) Reflective mirror (F20) Focus lens (F20)

**PS:** The spare parts are consumables; you'd better buy one set when you order the machine.

Equipped with industry Water Chiller, it ensures the engraving effect betterand makes maintenance easier.