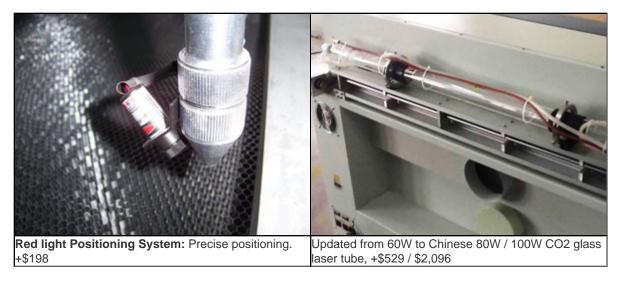

#### **Spare Parts**

Glass laser tube 80W (1.2m) Reflective mirror (F20) Focus lens (F20)

**PS:** The spare parts are consumables; you'd better buy one set when you order the machine.

Equipped with industry Water Chiller, it ensures the engraving effect betterand makes maintenance easier.

## **Specifications**

| Model                         | LEM-Z-DQ-9060E                                                                                                      |
|-------------------------------|---------------------------------------------------------------------------------------------------------------------|
| Maximum Engraving Area        | 35.4" x 23.6" (900mm x 600mm)                                                                                       |
| Laser Power                   | CO2 glass tube 60W (Normal working life about 1000 - 2000 hours)                                                    |
| Maximum Engraving Speed       | 1000mm (39")/s (Speed adjustable)                                                                                   |
| Maximum Cutting Speed         | 11.8" (300mm)/s (Software control) (Speed adjustable)                                                               |
| Maximum Cutting Thickness     | 0.47" (12mm)(Acrylic)                                                                                               |
| Resolution                    | ?1000dpi (1000dpi is the best)                                                                                      |
| Minimum Engraving Letter Size | 0.5mm (0.02")                                                                                                       |
| Positioning Precision         | 0.0009" (0.025mm)                                                                                                   |
| Cooling Way                   | Water cooling and protection system                                                                                 |
| Support Image Format          | BMP, PLT, AI, DXF                                                                                                   |
| Engraving Software            | Specialized engraving and cutting software                                                                          |
| Power Support                 | AC220V ± 10%, 50Hz / 60Hz                                                                                           |
| Environment Temperature       | 5 - 35 degree                                                                                                       |
| Interface                     | LPT, USB                                                                                                            |
| Standard Equipment            | Electric up - down lift working table, water chiller, exhaust fan, exhaust pipe, air pump.                          |
| Spare Parts                   | Reflective mirror, lens, and laser tube.                                                                            |
| Optional Device               | Red light positioning system, cylinder rotation fixture, three - jaw rotation fixture, Chinese CO2 glass 80W / 100W |