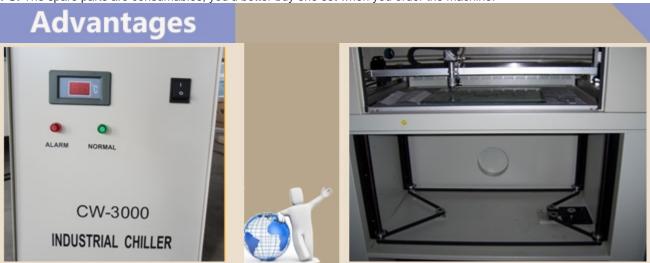

#### **Spare Parts**

Glass laser tube 80W (1.2m) Reflective mirror (F20) Focus lens (F20)

**PS:** The spare parts are consumables; you'd better buy one set when you order the machine.

Equipped with industry Water Chiller, it ensures the engraving effect betterand makes maintenance easier.

Equipped with electric up - down lift working table, it lifting height can be up to 350mm (13.8"). 1. Easy for tens; 2. It is suitable for processing the thickness materials.

Equipped with 50W/60W/80W Chinese CO2 glasslase engraving and cutting effect.