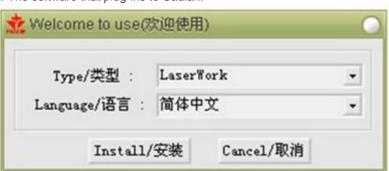

- 1. **Software installation:** install the USB driver and Engraving Software.
- 2. **Hardware installation:** Connect the air pump, water chiller, exhaust fan, exhaust pipe, power cable and USB cable, etc, with the laser machine.

## **Instructions of Laser Engraving Cutting Software**

According to the different customer application needs and the habit of using to select the type of software

- a. Stand alone software LaserWork.
- b. The software that plug-ins to CorelDraw. Support the version from Coreldraw11 to X5 (But some simplified versions of CorelDraw is not supported.).
- c. The software that plug-ins to AutoCad. Support the version from 2004 to 2010.
- d. The software that plug-ins to Cadian.