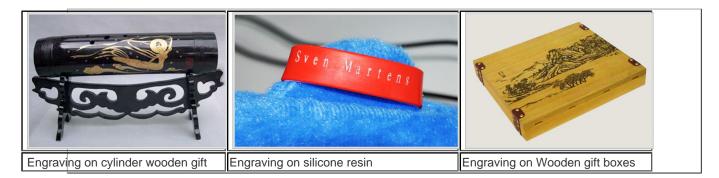

#### Samples:

#### Materials that can be engraved:

The laser engraving and cutting machine can engrave on most nonmetal materials, such as wood block, bamboo block, cardboard, marble, rubber, goods, organic glass, glass and crystal, leather clothing etc.