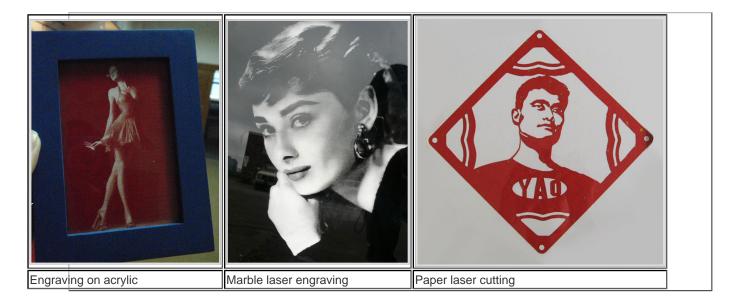

|
| 60/80W CO2 Glass Laser Tube<br>+\$375/\$533                                                                                                  | Red light Positioning System: Precise positioning. <b>+\$198</b> |                                                                                                                                                      |

#### Packing List:



Glass laser tube 50W (length: 1m): +\$308 Reflective mirror (Dia.: 20mm, Thickness: 3mm): +\$14 Focus lens (Focus length: 50mm): +\$105

#### **Guarantee & Aftersales Service:**

Laser tube 1000-2000 hours' working time Comprehensive guarantee for one year except the spare parts 24-hour technical support by email or calling User-friendly English manual for machine using and maintaining

#### Samples:







## Details

| Engraving Precision      | Chinese characters: 0.04" (1mm), English letters: |
|--------------------------|---------------------------------------------------|
| Max. Engraving Speed     | 2362.2" (60000mm)/min (speed adjustable)          |
| Effective Engraving Area | 23.62" x 15.75" (600 x 400mm)                     |
| Laser Power              | CO2 glass tube 50W                                |
| Support Image Format     | BMP, PLT, AI, DXF                                 |

# **Specifications**

| Model                          | LEM-Z-DQ-6040E                                                                                                                       |
|--------------------------------|-------------------------------------------------------------------------