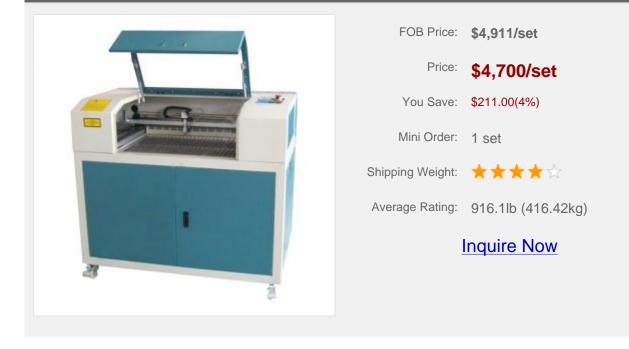

## 24" x 16" (600mm x 400mm) Laser Engraving & Cutting Machine

### Item Code: LEM-Z-DQ-6040E

### **Overview**

Electric up-down lift worktable & Support CorelDraw output directly. High speed, high engraving precision and multi-function.

Main Function: Scan/engrave/cut.