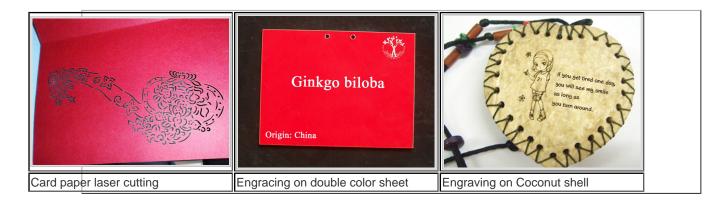

#### Samples:

#### Materials that can be engraved:

The laser engraving and cutting machine can engrave on most nonmetal materials, such as wood block, bamboo block, cardboard, marble, rubber, goods, organic glass, glass and crystal, leather clothing etc.