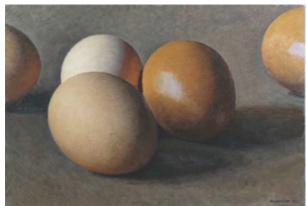

# 24" (0.61m) Polychrome Oil Canvas

Item Code: BS-CY-008-24R



FOB Price: **\$23.50/roll** 

Mini Order: 30 rolls

Average Rating: Ib (kg)

**Inquire Now** 

### **Overview**

- . The surface is emulated oil canvas texture with advanced coating.
- . Instant drying.
- . Roll Size: 24"/36"/50"/60"\*59.1' (18m).
- . Compatible with most inkjet printers.
- . Weight: 320GSM.
- . Package: 2 or 4 rolls per carton.

#### **Applications:**

Oil paiting, classic oil paiting, emulational oil paitings, house decoration, shopping malls and hotels, cover of commercial documents, studio, stage background, etc.

#### Suitable inkjet printers:

Mutoh, Roland, HP, Epson, Mimaki, etc.



#### Suitable inks:

Solvent, ECO-solvent, pigment, dye ink.







### Examples:





## **Details**

| Width  | 24" (0.61m) |
|--------|-------------|
| Weight | 320         |
| Length | 18m         |























Copyright © 1999-2012 by Beijing ChinaSigns Information Company Limited All Rights Reserved.

Email:info@sign-in-china.com Tel:+86 132 6410 3286 www.sign-in-china.com