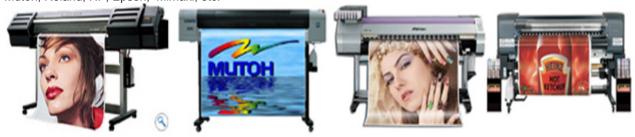

# 24" (0.61m) Polychrome Oil Canvas

Item Code: BS-CY-008-24R



FOB Price: **\$23.50/roll** 

Mini Order: 30 rolls

Average Rating: Ib (kg)

**Inquire Now** 

### **Overview**

- . The surface is emulated oil canvas texture with advanced coating.
- . Instant drying.
- . Roll Size: 24"/36"/50"/60"\*59.1' (18m).
- . Compatible with most inkjet printers.
- . Weight: 320GSM.
- . Package: 2 or 4 rolls per carton.

#### **Applications:**

Oil paiting, classic oil paiting, emulational oil paitings, house decoration, shopping malls and hotels, cover of commercial documents, studio, stage background, etc.

#### Suitable inkjet printers:

Mutoh, Roland, HP, Epson, Mimaki, etc.



#### Suitable inks:

Solvent, ECO-solvent, pigment, dye ink.







### Examples:





## **Details**

| Width  | 24" (0.61m) |
|--------|-------------|
| Weight | 320         |
| Length | 18m         |























Copyright © 1999-2012 by Beijing ChinaSigns Information Company Limited All Rights Reserved.

Email:info@sign-in-china.com Tel:+86 132 6410 3286 www.sign-in-china.com