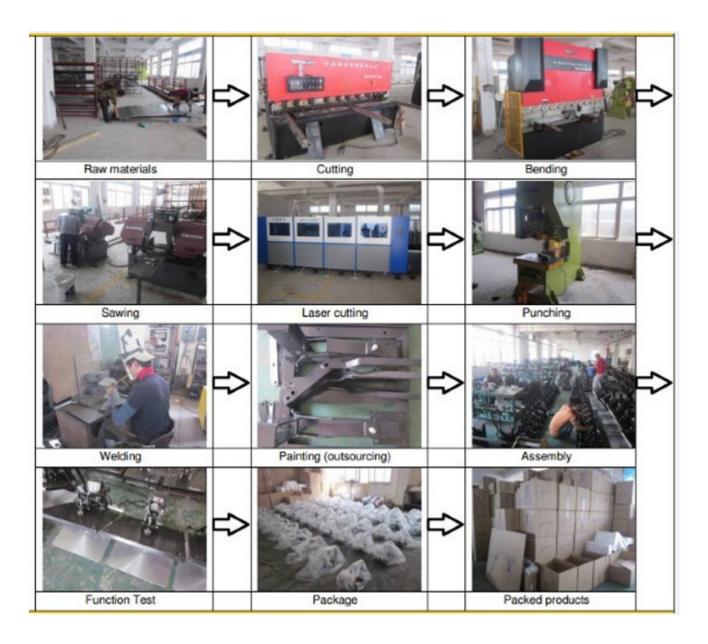

or Mica Sheet. These heating rods are comparable to those found in industrial ovens that heat up quickly, work efficiently and last many years.

#### **Finished Machine Test:**

- 1) Turn on the machine, let it heating up to 200 degree Celsius.
- 2) Keep the temperature stay at 200 degree Celsius for at least half an hour.

#### Warm Tips:

Color of the machine is variable, and the color is random according to the ones in stock when you buy the machine. Certainly, you can choose the color we have made but need time to finish if it s not in stock. Also, you can customize the color you like but need extra cost and large order.

**Application** 

cotton materials, and metal sheet, adorment, etc.











#### **Personal Photo Frame:**



Jigsaw Puzzle:







Rock Slate:





**Process** 

































## **Specifications**

| Model             | HTM-LCB4-II-LF                                           |
|-------------------|----------------------------------------------------------|
| Voltage           | 220V/380V (Three Phase)                                  |
| Power             | 9KW                                                      |
| Size              | 31" x 39" (800 x 1000mm)                                 |
| Temperature Range | 0°C-250°C                                                |
| Time Range        | 0-999sec                                                 |
| Packing Size      | 55.1" x 61.0" x 45.2" (140 x 155 x 115cm ) (wooden case) |
| Gross Weight      | 245.4lb (540kg)                                          |

## Tags

31" x