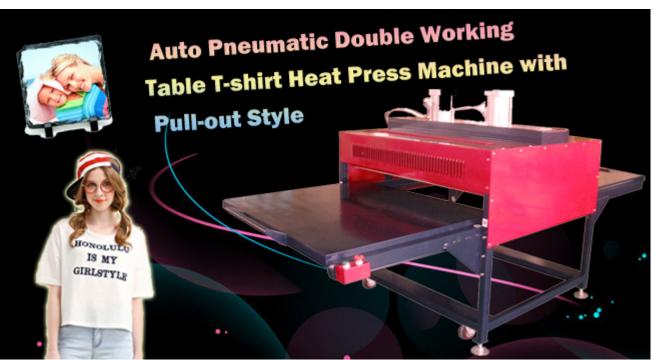

# 31" x 39" Pneumatic Double-Working Table Large Format Heat Press Machine with Pull-out Style--Central Warehouse (380V)

Item Code: HTM-LCB4-II-LF-380V

FOB Price: ???.176 786/????????

Mini Order: 1 ????????

#### **Overview**

**Description:** 

This Pneumatic Large Format Heat Press Machine is featured by its large working table and air automatic working system. It is very efficient for transferring work in advertising industry and printing industry. The working table can be pulled and pushed easily. This

#### Features:

- 31"x39" Heat Press Machine.
- Pneumatic type with double working tables.
- Large Size that s used for big size transferring work.
- Evenly heating board for better transferring effect.