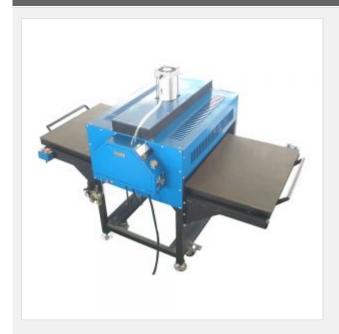

#### **Overview**

**Description:** 

This Pneumatic Large Format Heat Press Machine is featured by its large working table and air automatic working system. It is very efficient for transferring work in advertising industry and printing industry. The working table can be pulled and pushed easily. This

machine has a reasonable and durable machinery structure for steadily using. With CE certification and 2 years warranty!

#### Features:

- 31"x39" Heat Press Machine.
- Pneumatic type with double working tables.
- Large Size that s used for big size transferring work.
- Evenly heating board for better transferring effect.