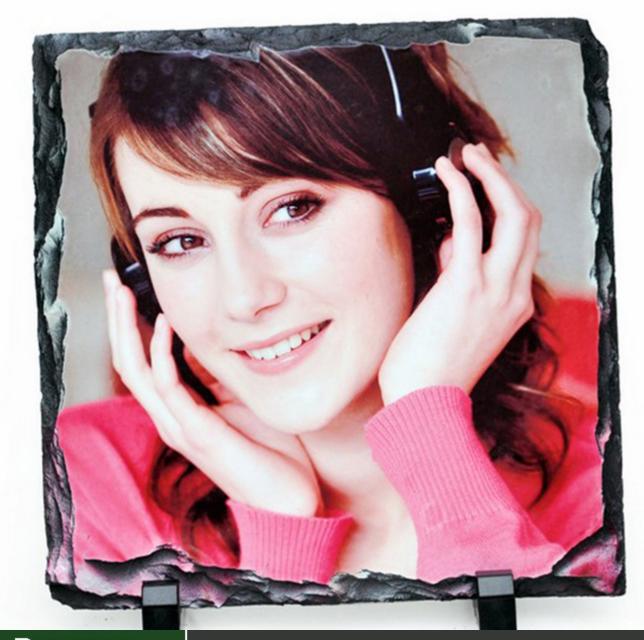

aluminum alloy or Mica Sheet. These heating rods are comparable to those found in industrial ovens that heat up quickly, work efficiently and last many years.

#### **Finished Machine Test:**

- 1) Turn on the machine, let it heating up to 200 degree Celsius.
- 2) Keep the temperature stay at 200 degree Celsius for at least half an hour.

#### Warm Tips:

Color of the machine is variable, and the color is random according to the ones in stock when you buy the machine. Certainly, you can choose the color we have made but need time to finish if it s not in stock. Also, you can customize the color you like but need extra cost and large order.

**Application** 

cotton materials, and metal sheet, adorment, etc.











#### **Personal Photo Frame:**



Jigsaw Puzzle:







Rock Slate:





**Process** 

































## **Specifications**

| Model             | HTM-LCB4-II-LF                                           |
|-------------------|----------------------------------------------------------|
| Voltage           | 220V/380V (Three Phase)                                  |
| Power             | 9KW                                                      |
| Size              | 31" x 39" (800 x 1000mm)                                 |
| Temperature Range | 0°C-250°C                                                |
| Time Range        | 0-999sec                                                 |
| Packing Size      | 55.1" x 61.0" x 45.2" (140 x 155 x 115cm ) (wooden case) |
| Gross Weight      | 245.4lb (540kg)                                          |