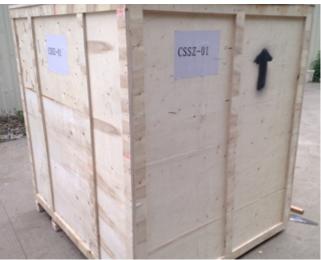

## **Specifications**

| Model             | HTM-LCB4-II-LF                                           |
|-------------------|----------------------------------------------------------|
| Voltage           | 220V/380V (Three Phase)                                  |
| Power             | 9KW                                                      |
| Size              | 31" x 39" (800 x 1000mm)                                 |
| Temperature Range | 0°C-250°C                                                |
| Time Range        | 0-999sec                                                 |
| Packing Size      | 55.1" x 61.0" x 45.2" (140 x 155 x 115cm ) (wooden case) |
| Gross Weight      | 245.4lb (540kg)                                          |