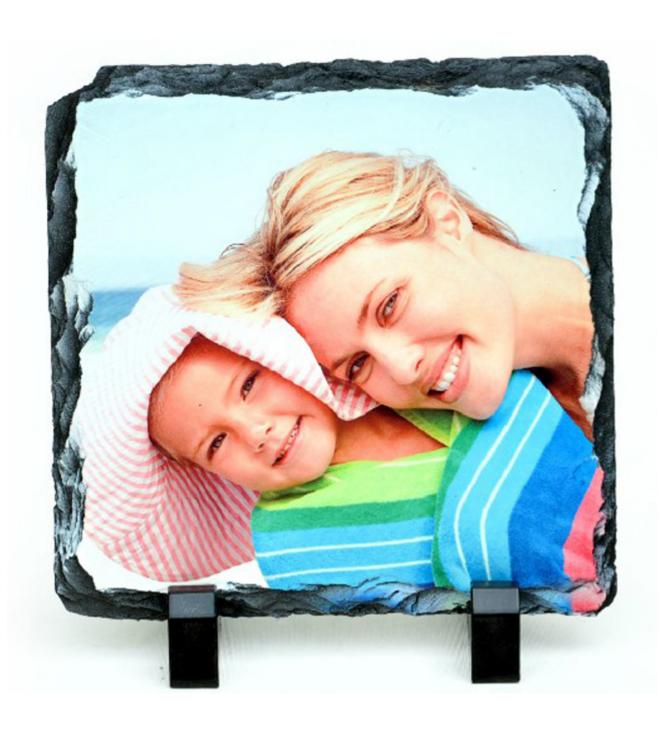

an aluminum alloy or Mica Sheet. These heating rods are comparable to those found in industrial ovens that heat up quickly, work efficiently and last many years.

#### **Finished Machine Test:**

- 1) Turn on the machine, let it heating up to 200 degree Celsius.
- 2) Keep the temperature stay at 200 degree Celsius for at least half an hour.

#### Warm Tips:

Color of the machine is variable, and the color is random according to the ones in stock when you buy the machine. Certainly, you can choose the color we have made but need time to finish if it s not in stock. Also, you can customize the color you like but need extra cost and large order.

**Application** 

cotton materials, and metal sheet, adorment, etc.











#### **Personal Photo Frame:**



Jigsaw Puzzle:







Rock Slate:





**Process** 

































## **Specifications**

| Model             | HTM-LCB4-II-LF                                           |
|-------------------|----------------------------------------------------------|
| Voltage           | 220V/380V (Three Phase)                                  |
| Power             | 9KW                                                      |
| Size              | 31" x 39" (800 x 1000mm)                                 |
| Temperature Range | 0°C-250°C                                                |
| Time Range        | 0-999sec                                                 |
| Packing Size      | 55.1" x 61.0" x 45.2" (140 x 155 x 115cm ) (wooden case) |
| Gross Weight      | 245.4lb (540kg)