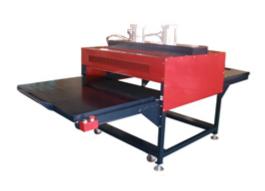

#### **Overview**

**Description:** 

This Pneumatic Large Format Heat Press Machine is featured by its large working table and air automatic working system. It is very efficient for transferring work in advertising industry and printing industry. The working table can be pulled and pushed easily. This

#### Features:

- 31"x39" Heat Press Machine.
- Pneumatic type with double working tables.
- Large Size that s used for big size transferring work.
- Evenly heating board for better transferring effect.

Universal Pulleys-It s very convenient and easy to move and brake the machine if neccessary.

Rail-like Track-Pull and push the working table easily and freely.

Barometer-The air pressure is adjustable according to different sublimation blanks.