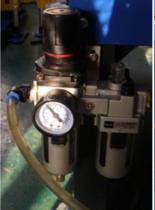

## Details

Master Switch-Cut off the electricity automatically when the electric is short circuit.

Voltmeter Voltage displayed at real

Display Controller-Digital display controller for easy operating.

Emergency Push Buttonsafety of the operator and transferring effect.

Universal Pulleys-It s very convenient and easy to move and brake the machine if neccessary.

Rail-like Track-Pull and push the working table easily and freely.

Barometer-The air pressure is adjustable according to different sublimation blanks.