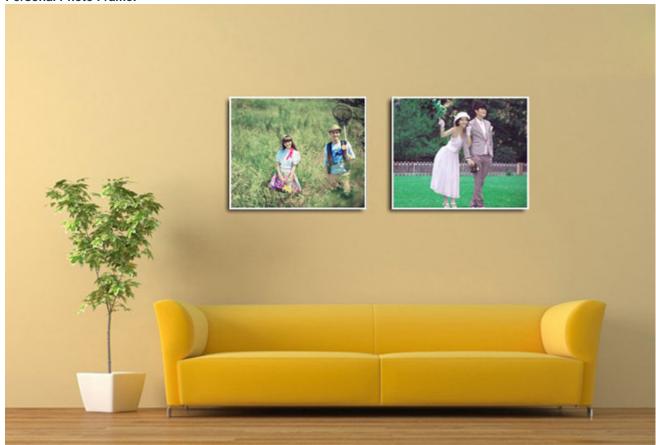

g rod is tested before it is cast in an aluminum alloy or Mica Sheet. These heating rods are comparable to those found in industrial ovens that heat up quickly, work efficiently and last many years.

#### **Finished Machine Test:**

- 1) Turn on the machine, let it heating up to 200 degree Celsius.
- 2) Keep the temperature stay at 200 degree Celsius for at least half an hour.

#### Warm Tips:

Color of the machine is variable, and the color is random according to the ones in stock when you buy the machine. Certainly, you can choose the color we have made but need time to finish if it s not in stock. Also, you can customize the color you like but need extra cost and large order.

**Application** 

cotton materials, and metal sheet, adorment, etc.











#### **Personal Photo Frame:**



Jigsaw Puzzle:







Rock Slate:





**Process** 

































## **Specifications**

| Model             | HTM-LCB4-II-LF                                           |
|-------------------|----------------------------------------------------------|
| Voltage           | 220V/380V (Three Phase)                                  |
| Power             | 9KW                                                      |
| Size              | 31" x 39" (800 x 1000mm)                                 |
| Temperature Range | 0°C-250°C                                                |
| Time Range        | 0-999sec                                                 |
| Packing Size      | 55.1" x 61.0" x 45.2" (140 x 155 x 115cm ) (wooden case) |
| Gross Weight      | 245.4lb (540kg)