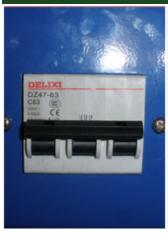

## Details

Master Switch-Cut off the electricity automatically when the electric is short circuit.

Voltmeter Voltage displayed at real

Display Controller-Digital display controller for easy operating.

Emergency Push Buttonsafety of the operator and transferring effect.