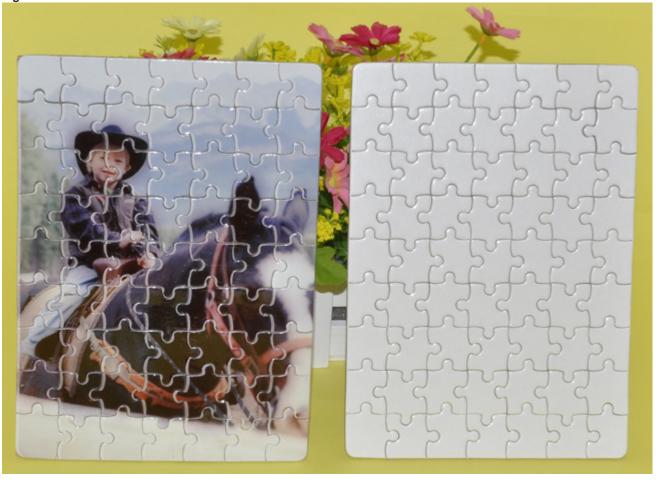

fore it is cast in an aluminum alloy or Mica Sheet. These heating rods are comparable to those found in industrial ovens that heat up quickly, work efficiently and last many years.

#### **Finished Machine Test:**

- 1) Turn on the machine, let it heating up to 200 degree Celsius.
- 2) Keep the temperature stay at 200 degree Celsius for at least half an hour.

#### Warm Tips:

Color of the machine is variable, and the color is random according to the ones in stock when you buy the machine. Certainly, you can choose the color we have made but need time to finish if it s not in stock. Also, you can customize the color you like but need extra cost and large order.

**Application** 

cotton materials, and metal sheet, adorment, etc.











#### **Personal Photo Frame:**



Jigsaw Puzzle:







Rock Slate:





**Process** 

































## **Specifications**

| Model             | HTM-LCB4-II-LF                                           |
|-------------------|----------------------------------------------------------|
| Voltage           | 220V/380V (Three Phase)                                  |
| Power             | 9KW                                                      |
| Size              | 31" x 39" (800 x 1000mm)                                 |
| Temperature Range | 0°C-250°C                                                |
| Time Range        | 0-999sec                                                 |
| Packing Size      | 55.1" x 61.0" x 45.2" (140 x 155 x 115cm ) (wooden case) |
| Gross Weight      | 245.4lb (540kg)