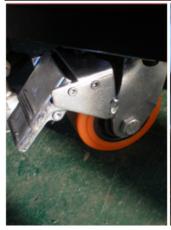

Universal Pulleys-It s very convenient and easy to move and brake the machine if neccessary.

Rail-like Track-Pull and push the working table easily and freely.

Barometer-The air pressure is adjustable according to different sublimation blanks.