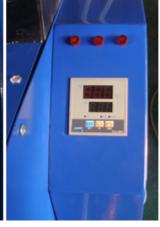

## Details

Master Switch-Cut off the electricity automatically when the electric is short circuit.

Voltmeter Voltage displayed at real

Display Controller-Digital display controller for easy operating.

Emergency Push Buttonsafety of the operator and transferring effect.