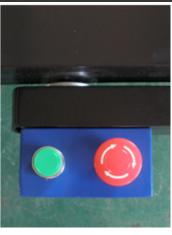

## Details

Master Switch-Cut off the electricity automatically when the electric is short circuit.

Voltmeter Voltage displayed at real

Display Controller-Digital display controller for easy operating.

Emergency Push Buttonsafety of the operator and transferring effect.