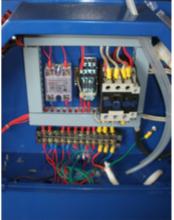

ble and air automatic working system. It is very efficient for transferring work in advertising industry and printing industry. The working table can be pulled and pushed easily. This

machine has a reasonable and durable machinery structure for steadily using. With CE certification and 2 years warranty!

#### Features:

- 31"x39" Heat Press Machine.
- Pneumatic type with double working tables.
- Large Size that s used for big size transferring work.
- Evenly heating board for better transferring effect.

## Details









Master Switch-Cut off the electricity automatically when the electric is short circuit.

Voltmeter Voltage displayed at real

Display Controller-Digital display controller for easy operating.

Emergency Push Buttonsafety of the operator and transferring effect.









Universal Pulleys-It s very convenient and easy to move and brake the machine if neccessary.

Rail-like Track-Pull and push the working table easily and freely.

Barometer-The air pressure is adjustable according to different sublimation blanks.

Inside Structure-Neat wir

#### **Heat Platen Test:**

Each Single Copper sheathed heating rod is tested before it is cast in an aluminum alloy or Mica Sheet. These heating rods are comparable to those found in industrial ovens that heat up quickly, work efficiently and last many years.

#### **Finished Machine Test:**

- 1) Turn on the machine, let it heating up to 200 degree Celsius.
- 2) Keep the temperature stay at 200 degree Celsius for at least half an hour.

#### Warm Tips:

Color of the machine is variable, and the color is random accord