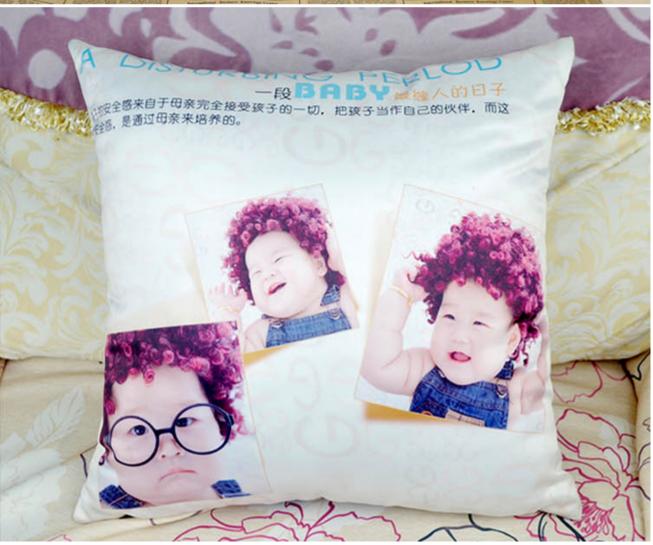

Each Single Copper sheathed heating rod is tested before it is cast in an aluminum alloy or Mica Sheet. These heating rods are comparable to those found in industrial ovens that heat up quickly, work efficiently and last many years.

#### **Finished Machine Test:**

- 1) Turn on the machine, let it heating up to 200 degree Celsius.
- 2) Keep the temperature stay at 200 degree Celsius for at least half an hour.

#### Warm Tips:

Color of the machine is variable, and the color is random according to the ones in stock when you buy the machine. Certainly, you can choose the color we have made but need time to finish if it s not in stock. Also, you can customize the color you like but need extra cost and large order.

**Application** 

cotton materials, and metal sheet, adorment, etc.











#### **Personal Photo Frame:**



Jigsaw Puzzle:







Rock Slate:





**Process** 

































### **Specifications**

| Model                   | HTM-LCB4-IV-LF                                                       |
|-------------------------|----------------------------------------------------------------------|
| Voltage                 | 220V/380V (Three Phase)                                              |
| Power                   | 24KW                                                                 |
| Size                    | 39" x 78" (1000 x 2000mm)                                            |
| Temperature Range       | 0°C-250°C                                                            |
| Time Range              | 0-999sec