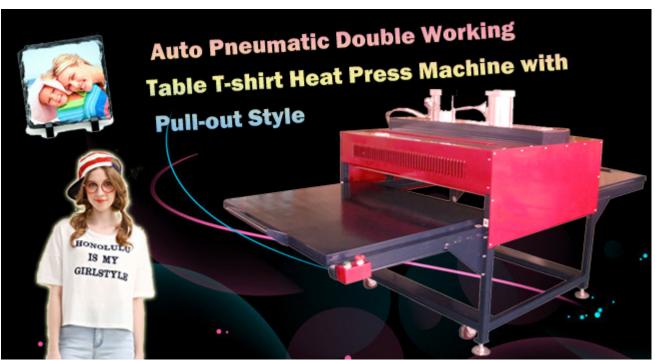

# 39" x 78" Auto Pneumatic Double Working Table Large Format Heat Press Machine with Pull-out Style- -- Central Warehouse (380V)

Item Code: HTM-LCB4-IV-LF-380V

FOB Price: ???.758 563/????????

Mini Order: 1 ????????

#### **Overview**

**Description:** 

This Pneumatic Large Format Heat Press Machine is featured by its large working table and air automatic working system. It is very efficient for transferring work in advertising industry and printing industry. The working table can be pulled and pushed easily. This