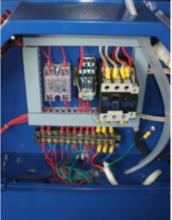

r automatic working system. It is very efficient for transferring work in advertising industry and printing industry. The working table can be pulled and pushed easily. This

machine has a reasonable and durable machinery structure for steadily using. With CE certification and 2 years warranty!

#### Features:

- 39"x78" woking table, pneumatic type.
- Pneumatic type with double working tables.
- Large Size that s used for big size transferring work.
- Evenly heating board for better transferring effect.

## Details









Master Switch-Cut off the electricity automatically when the electric is short circuit.

Voltmeter Voltage displayed at real

Display Controller-Digital display controller for easy operating.

Emergency Push Buttonsafety of the operator and transferring effect.









Universal Pulleys-It s very convenient and easy to move and brake the machine if neccessary.

Rail-like Track-Pull and push the working table easily and freely.

Barometer-The air pressure is adjustable according to different sublimation blanks.

Inside Structure-Neat wir

#### **Heat Platen Test:**

Each Single Copper sheathed heating rod is tested before it is cast in an aluminum alloy or Mica Sheet. These heating rods are comparable to those found in industrial ovens that heat up quickly, work efficiently and last many years.

#### **Finished Machine Test:**

- 1) Turn on the machine, let it heating up to 200 degree Celsius.
- 2) Keep the temperature stay at 200 degree Celsius for at least half an hour.

#### Warm Tips:

Color of the machine is variable, and the color is random accord