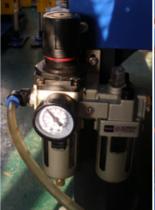

Universal Pulleys-It s very convenient and easy to move and brake the machine if neccessary.

Rail-like Track-Pull and push the working table easily and freely.

Barometer-The air pressure is adjustable according to different sublimation blanks.