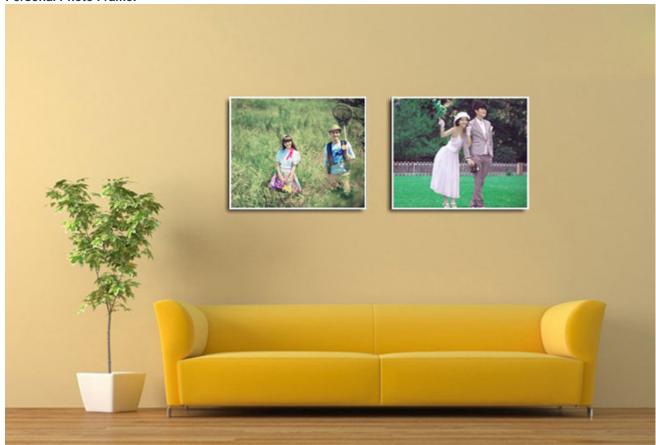

g rod is tested before it is cast in an aluminum alloy or Mica Sheet. These heating rods are comparable to those found in industrial ovens that heat up quickly, work efficiently and last many years.

#### **Finished Machine Test:**

- 1) Turn on the machine, let it heating up to 200 degree Celsius.
- 2) Keep the temperature stay at 200 degree Celsius for at least half an hour.

#### Warm Tips:

Color of the machine is variable, and the color is random according to the ones in stock when you buy the machine. Certainly, you can choose the color we have made but need time to finish if it s not in stock. Also, you can customize the color you like but need extra cost and large order.

**Application** 

cotton materials, and metal sheet, adorment, etc.











#### **Personal Photo Frame:**



Jigsaw Puzzle:







Rock Slate:





**Process** 

































### **Specifications**

| Model                   | HTM-LCB4-IV-LF                                                       |
|-------------------------|----------------------------------------------------------------------|
| Voltage                 | 220V/380V (Three Phase)                                              |
| Power                   | 24KW                                                                 |
| Size                    | 39" x 78" (1000 x 2000mm)                                            |
| Temperature Range       | 0°C-250°C                                                            |
| Time Range              | 0-999sec