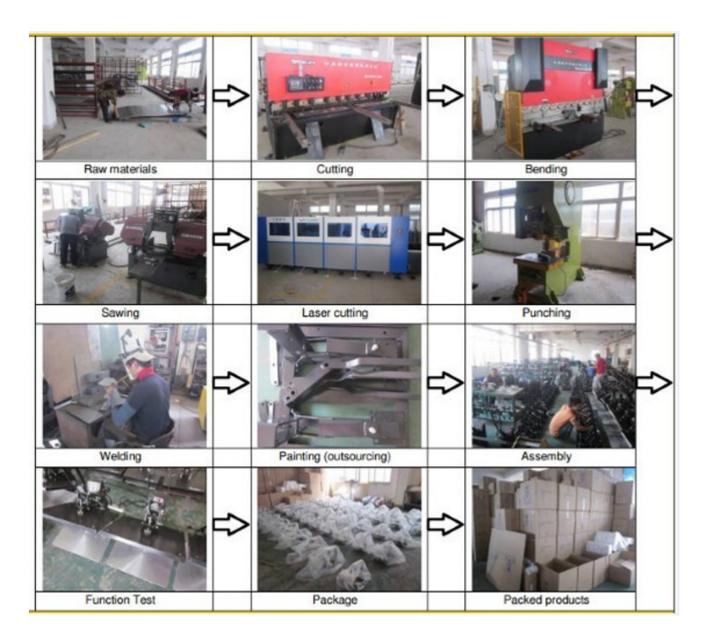

or Mica Sheet. These heating rods are comparable to those found in industrial ovens that heat up quickly, work efficiently and last many years.

#### **Finished Machine Test:**

- 1) Turn on the machine, let it heating up to 200 degree Celsius.
- 2) Keep the temperature stay at 200 degree Celsius for at least half an hour.

#### Warm Tips:

Color of the machine is variable, and the color is random according to the ones in stock when you buy the machine. Certainly, you can choose the color we have made but need time to finish if it s not in stock. Also, you can customize the color you like but need extra cost and large order.

**Application** 

cotton materials, and metal sheet, adorment, etc.











#### **Personal Photo Frame:**



Jigsaw Puzzle:







Rock Slate:





**Process** 

































### **Specifications**

| Model                   | HTM-LCB4-IV-LF                                                       |
|-------------------------|----------------------------------------------------------------------|
| Voltage                 | 220V/380V (Three Phase)                                              |
| Power                   | 24KW                                                                 |
| Size                    | 39" x 78" (1000 x 2000mm)                                            |
| Temperature Range       | 0°C-250°C                                                            |
| Time Range              | 0-999sec                                                             |
| Packing Size            | 96.4" x 62.9" x 55.5" (