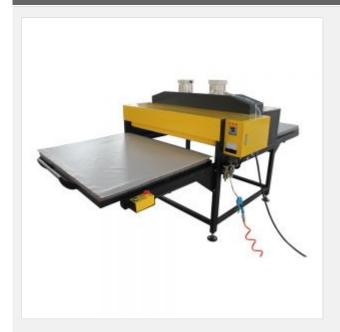

#### **Overview**

**Description:** 

This Pneumatic Large Format Heat Press Machine is featured by its large working table and air automatic working system. It is very efficient for transferring work in advertising industry and printing industry. The working table can be pulled and pushed easily. This

#### Features:

- 39"x78" woking table, pneumatic type.
- Pneumatic type with double working tables.
- Large Size that s used for big size transferring work.
- Evenly heating board for better transferring effect.

### **Specifications**

| Model                   | HTM-LCB4-IV-LF                                                       |
|-------------------------|----------------------------------------------------------------------|
| Voltage                 | 220V/380V (Three Phase)                                              |
| Power                   | 24KW                                                                 |
| Size                    | 39" x 78" (1000 x 2000mm)                                            |
| Temperature Range       | 0°C-250°C                                                            |
| Time Range              | 0-999sec                                                             |
| Packing Size            | 96.4" x 62.9" x 55.5" (245 x 160 x 141cm ) (wooden case)             |
| Gross Weight            | 500.0lb (1100kg)                                                     |
| Time Range Packing Size | 0-999sec<br>96.4" x 62.9" x 55.5" (245 x 160 x 141cm ) (wooden case) |