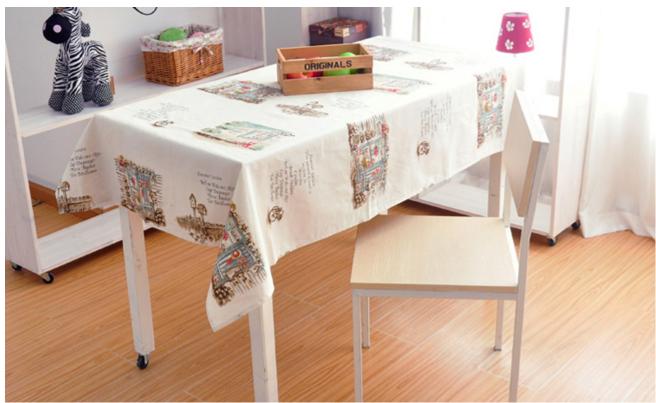

it is cast in an aluminum alloy or Mica Sheet. These heating rods are comparable to those found in industrial ovens that heat up quickly, work efficiently and last many years.

#### **Finished Machine Test:**

- 1) Turn on the machine, let it heating up to 200 degree Celsius.
- 2) Keep the temperature stay at 200 degree Celsius for at least half an hour.

#### Warm Tips:

Color of the machine is variable, and the color is random according to the ones in stock when you buy the machine. Certainly, you can choose the color we have made but need time to finish if it s not in stock. Also, you can customize the color you like but need extra cost and large order.

**Application** 

cotton materials, and metal sheet, adorment, etc.











#### **Personal Photo Frame:**



Jigsaw Puzzle:







Rock Slate:





**Process** 

































### **Specifications**

| Model                   | HTM-LCB4-IV-LF                                                       |
|-------------------------|----------------------------------------------------------------------|
| Voltage                 | 220V/380V (Three Phase)                                              |
| Power                   | 24KW                                                                 |
| Size                    | 39" x 78" (1000 x 2000mm)                                            |
| Temperature Range       | 0°C-250°C                                                            |
| Time Range              | 0-999sec                                                             |
| Packing Size