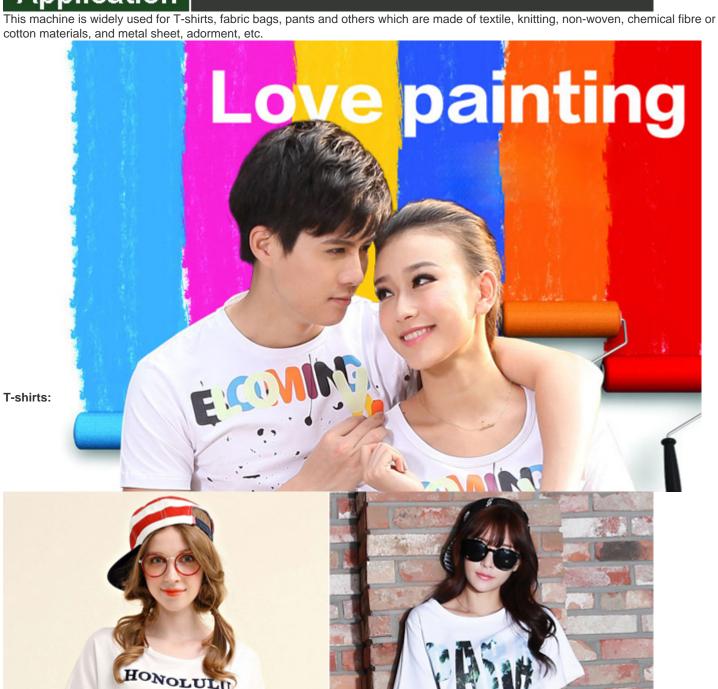

est:**

Each Single Copper sheathed heating rod is tested before it is cast in an aluminum alloy or Mica Sheet. These heating rods are comparable to those found in industrial ovens that heat up quickly, work efficiently and last many years.

#### **Finished Machine Test:**

- 1) Turn on the machine, let it heating up to 200 degree Celsius.
- 2) Keep the temperature stay at 200 degree Celsius for at least half an hour.

#### Warm Tips:

Color of the machine is variable, and the color is random according to the ones in stock when you buy the machine. Certainly, you can choose the color we have made but need time to finish if it s not in stock. Also, you can customize the color you like but need extra cost and large order.

**Application** 

cotton materials, and metal sheet, adorment, etc.











#### **Personal Photo Frame:**



Jigsaw Puzzle:







Rock Slate:





**Process** 

































### **Specifications**

| Model                   | HTM-LCB4-IV-LF                                                       |
|-------------------------|----------------------------------------------------------------------|
| Voltage                 | 220V/380V (Three Phase)                                              |
| Power                   | 24KW                                                                 |
| Size                    | 39" x 78" (1000 x 2000mm)                                            |
| Temperature Range       | 0°C-250°C                                                            |
| Time Range              | 0-999sec