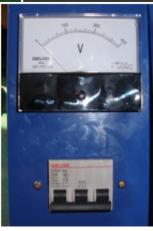

## Details

Master Switch-Cut off the electricity automatically when the electric is short circuit.

Voltmeter Voltage displayed at real

Display Controller-Digital display controller for easy operating.

Emergency Push Buttonsafety of the operator and transferring effect.