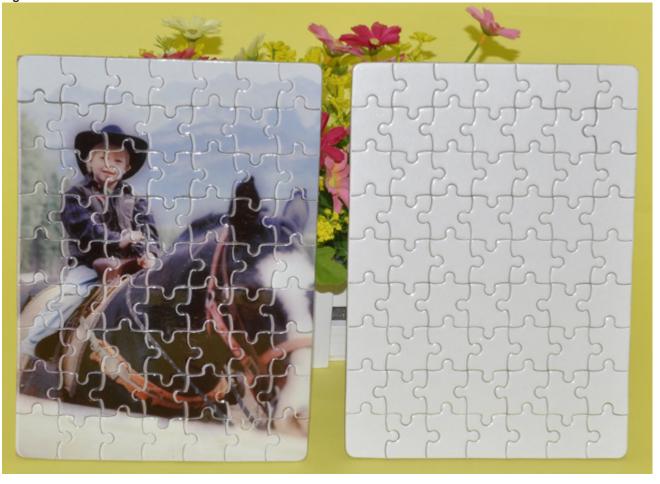

fore it is cast in an aluminum alloy or Mica Sheet. These heating rods are comparable to those found in industrial ovens that heat up quickly, work efficiently and last many years.

#### **Finished Machine Test:**

- 1) Turn on the machine, let it heating up to 200 degree Celsius.
- 2) Keep the temperature stay at 200 degree Celsius for at least half an hour.

#### Warm Tips:

Color of the machine is variable, and the color is random according to the ones in stock when you buy the machine. Certainly, you can choose the color we have made but need time to finish if it s not in stock. Also, you can customize the color you like but need extra cost and large order.

**Application** 

cotton materials, and metal sheet, adorment, etc.











#### **Personal Photo Frame:**



Jigsaw Puzzle:







Rock Slate:





**Process** 

































### **Specifications**

| Model                   | HTM-LCB4-IV-LF                                                       |
|-------------------------|----------------------------------------------------------------------|
| Voltage                 | 220V/380V (Three Phase)                                              |
| Power                   | 24KW                                                                 |
| Size                    | 39" x 78" (1000 x 2000mm)                                            |
| Temperature Range       | 0°C-250°C                                                            |
| Time Range              | 0-999sec                                                             |
| Packing Size