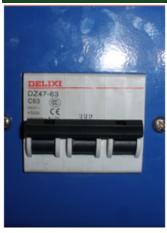

## Details

Master Switch-Cut off the electricity automatically when the electric is short circuit.

Voltmeter Voltage displayed at real

Display Controller-Digital display controller for easy operating.

Emergency Push Buttonsafety of the operator and transferring effect.