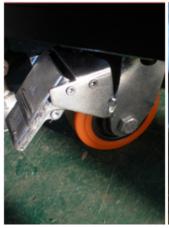

Universal Pulleys-It s very convenient and easy to move and brake the machine if neccessary.

Rail-like Track-Pull and push the working table easily and freely.

Barometer-The air pressure is adjustable according to different sublimation blanks.