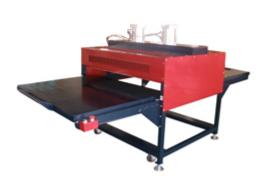

#### **Overview**

**Description:** 

This Pneumatic Large Format Heat Press Machine is featured by its large working table and air automatic working system. It is very efficient for transferring work in advertising industry and printing industry. The working table can be pulled and pushed easily. This

#### Features:

- 39"x78" woking table, pneumatic type.
- Pneumatic type with double working tables.
- Large Size that s used for big size transferring work.
- Evenly heating board for better transferring effect.

### **Specifications**

| Model                   | HTM-LCB4-IV-LF                                                       |
|-------------------------|----------------------------------------------------------------------|
| Voltage                 | 220V/380V (Three Phase)                                              |
| Power                   | 24KW                                                                 |
| Size                    | 39" x 78" (1000 x 2000mm)                                            |
| Temperature Range       | 0°C-250°C                                                            |
| Time Range              | 0-999sec                                                             |
| Packing Size            | 96.4" x 62.9" x 55.5" (245 x 160 x 141cm ) (wooden case)             |
| Gross Weight            | 500.0lb (1100kg)                                                     |
| Time Range Packing Size | 0-999sec<br>96.4" x 62.9" x 55.5" (245 x 160 x 141cm ) (wooden case) |