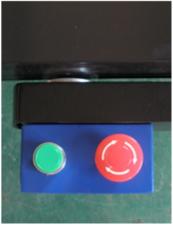

## Details

Master Switch-Cut off the electricity automatically when the electric is short circuit.

Voltmeter Voltage displayed at real

Display Controller-Digital display controller for easy operating.

Emergency Push Buttonsafety of the operator and transferring effect.