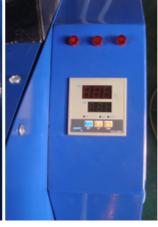

## Details

Master Switch-Cut off the electricity automatically when the electric is short circuit.

Voltmeter Voltage displayed at real

Display Controller-Digital display controller for easy operating.

Emergency Push Buttonsafety of the operator and transferring effect.