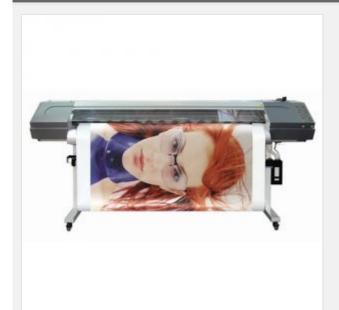

# ????????? ?????? Micolor SJ-1545 (1440dpi)

Item Code: LFIP-LCSJ1600

FOB Price: ??? 381 893.00/????????

Mini Order: 1 ????????

Average Rating: 673.2lb (306.02kg)

**Inquire Now** 

#### Micolor SJ-1545: ??????????????? (1440dpi)

- ????????? ??????? ????? (?? 3.5pl ?? 27pl)

**?????????? ????????????** 1620??/1869?? **????. ?????? ???????**: 1625??/1879??

???????? ??????? Epson DX-5 ??? ?????? ??????