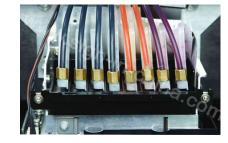

????????????????????????????? 1440DPI

?????: 2x K, C, M, Y

**RIP:** Photoprint, Maintop, Ultraprint ????????: USB 2.0/Hi USB

????????????????

DX5 ?????????? (24.5??) ? 8 ?????? ???