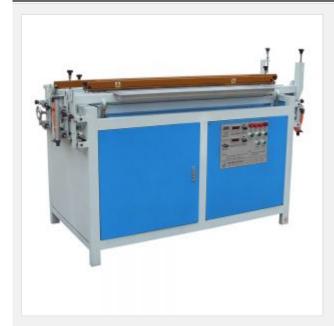

# Ving 48" (1200mm) Automatic Acrylic Plastic PVC Bending Machine, Double Side Bending

Item Code: ABM-DMS-1200S

FOB Price: ???.258 907/???????

Mini Order: 1 ????????

Shipping Weight:  $\star \star \star \star \star$ 

#### Ving 48" (1200mm) Automatic Acrylic Plastic PVC Bending Machine, Double Side Bending

Bending the materials like acrylic, plastic, PC, PVC and PP. Hot bending process equipment, it can be adjusted any angle and shape within 0 -180 degree.

#### **Features**

- Automatic and manual function with CNC operations
- Automatic function to bend the sheet
- Bending acrylic support for PVC, PE, PS, ABS, PP and more.
- A. Comparing with common bending machine, this acrylic bender is equipped with 2 heating lines, can bend 2 angles meantime, so double working efficiency.
- B. Besides all of functions same as ABM-SB series common bending machine, its largest advantage is the rear bender can form 0-degree angle automatically with high precision, save working time and labor cost.
- C. This machine is equipped with angle adjusting screws and meters, both of the 2 angles formed by rear and front bender can be adjusted according to exact demand.
- D. The heating gap is adjustable, generally speaking it should be 3-4 times of work piece thickness. E.g. material thickness is 3mm, the heating gap should be set in the range of 9-12mm.
- E. The distance between 2 heating lines are adjustable in the range of 120mm-530mm.
- F. When you do not need to form 2 angles meantime, please start "single line working status", then the rear bender will stop working, just front bender works.
- G. Complete and perfect water cooling system, as well as temperature sensor built in, when water temperature in the pipe is ov er 50??it will alarm automatically.
- H. The machine is equipped with back positioning ruler; it is quite useful to keep high uniformity for batch bending per time.