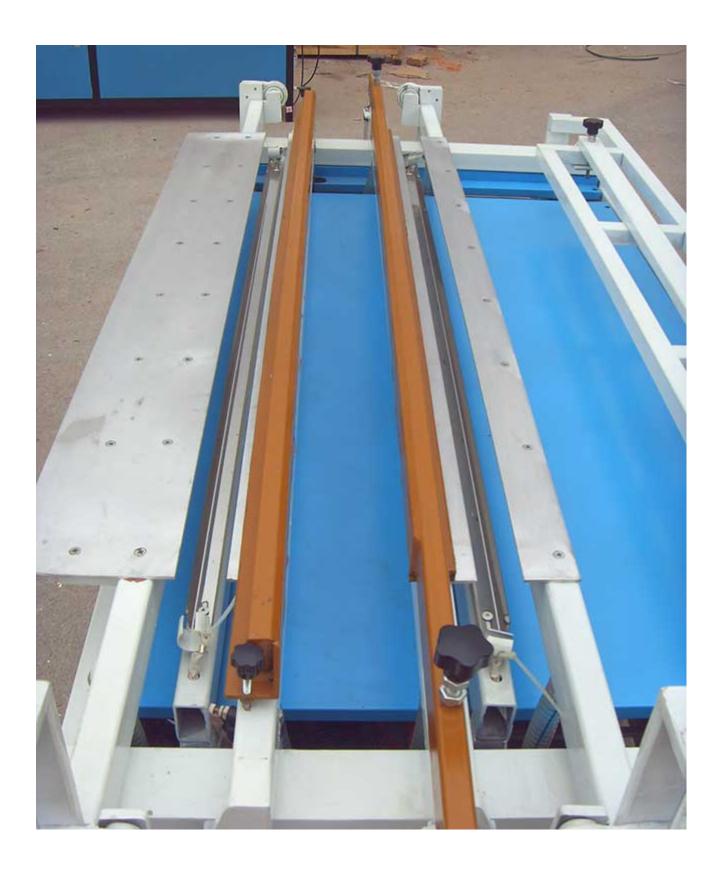

#### **Features**

- Automatic and manual function with CNC operations
- Automatic function to bend the sheet
- Bending acrylic support for PVC, PE, PS, ABS, PP and more.
- A. Comparing with common bending machine, this acrylic bender is equipped with 2 heating lines, can bend 2 angles meantime, so double working efficiency.
- B. Besides all of functions same as ABM-SB series common bending machine, its largest advantage is the rear bender can form 0-degree angle automatically with high precision, save working time and labor cost.
- C. This machine is equipped with angle adjusting screws and meters, both of the 2 angles formed by rear and front bender can be adjusted according to exact demand.
- D. The heating gap is adjustable, generally speaking it should be 3-4 times of work piece thickness. E.g. material thickness is 3mm, the heating gap should be set in the range of 9-12mm.
- E. The distance between 2 heating lines are adjustable in the range of 120mm-530mm.
- F. When you do not need to form 2 angles meantime, please start "single line working status", then the rear bender will stop working, just front bender works.
- G. Complete and perfect water cooling system, as well as temperature sensor built in, when water temperature in the pipe is ov er 50??it will alarm automatically.
- H. The machine is equipped with back positioning ruler; it is quite useful to keep high uniformity for batch bending per time.