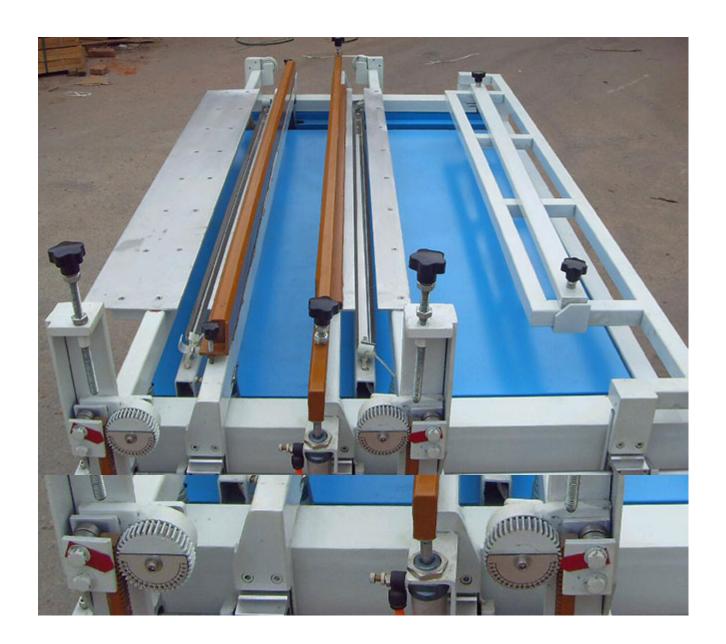

#### **Features**

- Automatic and manual function with CNC operations
- Automatic function to bend the sheet
- Bending acrylic support for PVC, PE, PS, ABS, PP and more.
- A. Comparing with common bending machine, this acrylic bender is equipped with 2 heating lines, can bend 2 angles meantime, so double working efficiency.
- B. Besides all of functions same as ABM-SB series common bending machine, its largest advantage is the rear bender can form 0-degree angle automatically with high precision, save working time and labor cost.
- C. This machine is equipped with angle adjusting screws and meters, both of the 2 angles formed by rear and front bender can be adjusted according to exact demand.
- D. The heating gap is adjustable, generally speaking it should be 3-4 times of work piece thickness. E.g. material thickness is 3mm, the heating gap should be set in the range of 9-12mm.
- E. The distance between 2 heating lines are adjustable in the range of 120mm-530mm.
- F. When you do not need to form 2 angles meantime, please start "single line working status", then the rear bender will stop working, just front bender works.
- G. Complete and perfect water cooling system, as well as temperature sensor built in, when water temperature in the pipe is ov er 50??it will alarm automatically.
- H. The machine is equipped with back positioning ruler; it is quite useful to keep high uniformity for batch bending per time.