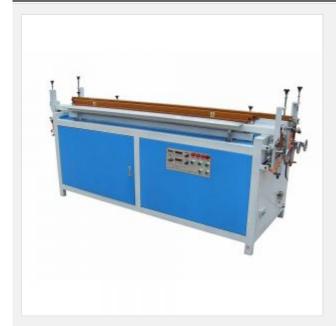

# Ving 71" (1800mm) Automatic Acrylic Plastic PVC Bending Machine, Double Side Bending

Item Code: ABM-DMS-1800S

FOB Price: ???.248 598/???????

Mini Order: 1 ????????

Shipping Weight:  $\star \star \star \star \star$ 

#### Ving 71" (1800mm) Automatic Acrylic Plastic PVC Bending Machine, Double Side Bending

Bending the materials like acrylic, plastic, PC, PVC and PP. Hot bending process equipment, it can be adjusted any angle and shape within 0 -180 degree.

#### **Features**

- Automatic and manual function with CNC operations
- Automatic function to bend the sheet
- Bending acrylic support for PVC, PE, PS, ABS, PP and more.
- A. Comparing with common bending machine, this acrylic bender is equipped with 2 heating lines, can bend 2 angles meantime, so double working efficiency.
- B. Besides all of functions same as ABM-SB series common bending machine, its largest advantage is the rear bender can form 0-degree angle automatically with high precision, save working time and labor cost.
- C. This machine is equipped with angle adjusting screws and meters, both of the 2 angles formed by rear and front bender can be adjusted according to exact demand.
- D. The heating gap is adjustable, generally speaking it should be 3-4 times of work piece thickness. E.g. material thickness is 3mm, the heating gap should be set in the range of 9-12mm.
- E. The distance between 2 heating lines are adjustable in the range of 120mm-530mm.
- F. When you do not need to form 2 angles meantime, please start "single line working status", then the rear bender will stop working, just front bender works.
- G. Complete and perfect water cooling system, as well as temperature sensor built in, when water temperature in the pipe is ov er 50??it will alarm automatically.
- H. The machine is equipped with back positioning ruler; it is quite useful to keep high uniformity for batch bending per time.