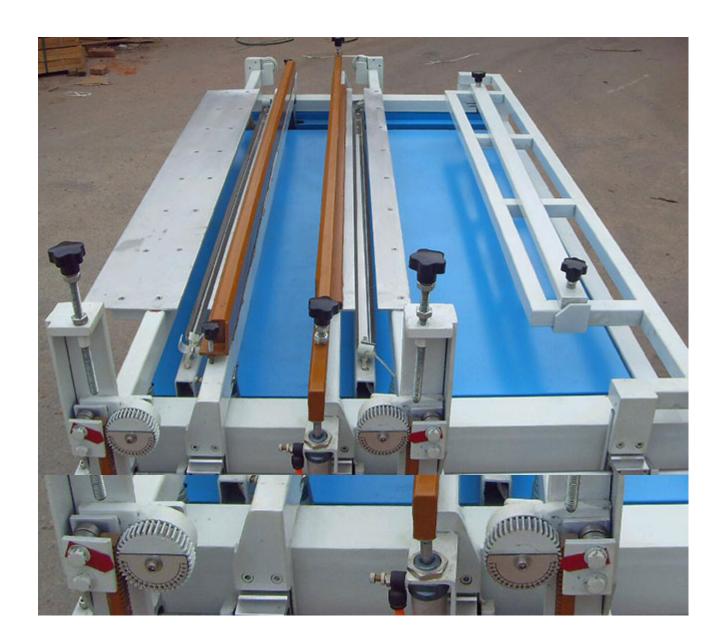

#### **Features**

- Automatic and manual function with CNC operations
- Automatic function to bend the sheet
- Bending acrylic support for PVC, PE, PS, ABS, PP and more.
- A. Comparing with common bending machine, this acrylic bender is equipped with 2 heating lines, can bend 2 angles meantime, so double working efficiency.
- B. Besides all of functions same as ABM-SB series common bending machine, its largest advantage is the rear bender can form 0-degree angle automatically with high precision, save working time and labor cost.
- C. This machine is equipped with angle adjusting screws and meters, both of the 2 angles formed by rear and front bender can be adjusted according to exact demand.
- D. The heating gap is adjustable, generally speaking it should be 3-4 times of work piece thickness. E.g. material thickness is 3mm, the heating gap should be set in the range of 9-12mm.
- E. The distance between 2 heating lines are adjustable in the range of 120mm-530mm.
- F. When you do not need to form 2 angles meantime, please start "single line working status", then the rear bender will stop working, just front bender works.
- G. Complete and perfect water cooling system, as well as temperature sensor built in, when water temperature in the pipe is ov er 50??it will alarm automatically.
- H. The machine is equipped with back positioning ruler; it is quite useful to keep high uniformity for batch bending per time.

# **Specifications**

| Model                                 | ABM-DMS-1800S                                                                                 |
|---------------------------------------|-----------------------------------------------------------------------------------------------|
| Max. Bending Length                   | 1800mm                                                                                        |
| Max. Bending Thickness                | 8m. When it is thickness than 8mm, please mill groove in advance                              |
| Angle Range Bent By Front Bender      | 45°-180°adjustable and bent automatically. (Angle in the range of 0°-45°can be bent manually) |
| Angle Range Bent By Rear Bender       | 0°-180°adjustable                                                                             |
| Max. Distance Between 2 Heating Lines | 500mm                                                                                         |
| Min. Distance Between 2 Heating Lines | 110mm                                                                                         |
| Heating Mode                          | Infrared No-contact heating                                                                   |
| Heating Tube Equipped                 | 2pcs                                                                                          |
| Heating Tube Power                    | 2KW/pc                                                                                        |
| Machine Power                         | 4KW                                                                                           |
| Power Supply                          | AC380V / 50 - 60HZ                                                                            |
| Machine Dimension                     | 2400mm x 850mm x 1100mm (94" x 33.5" x 43")                                                   |
| N.W.                                  | 210KG                                                                                         |
| Packing Size                          | 2550mm x 900mm x 1200mm (100" x 35" x 47")                                                    |
| G.W.                                  | 300KG                                                                                         |