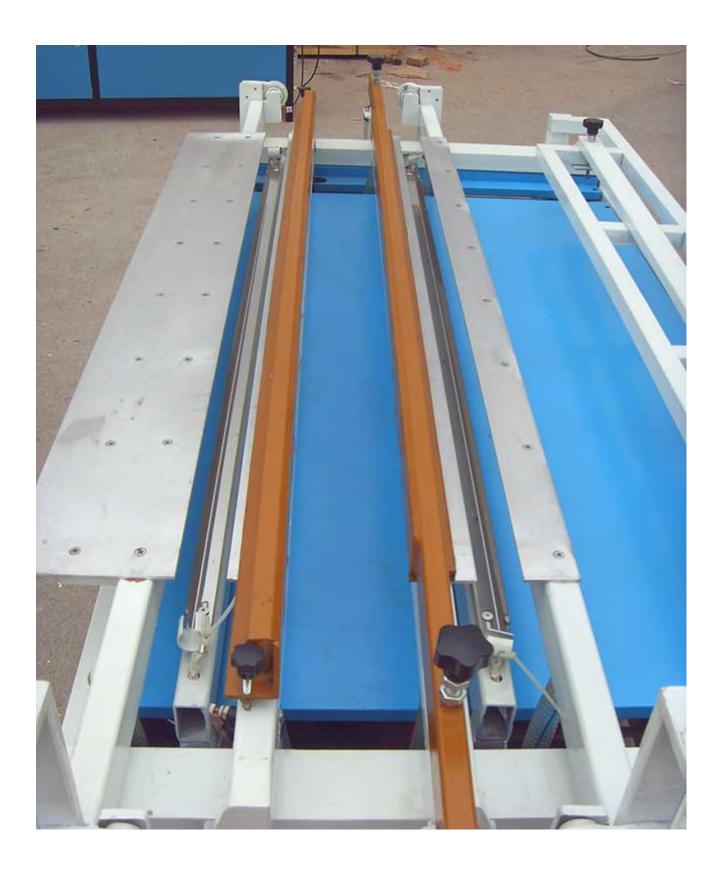

#### **Features**

- Automatic and manual function with CNC operations
- Automatic function to bend the sheet
- Bending acrylic support for PVC, PE, PS, ABS, PP and more.
- A. Comparing with common bending machine, this acrylic bender is equipped with 2 heating lines, can bend 2 angles meantime, so double working efficiency.
- B. Besides all of functions same as ABM-SB series common bending machine, its largest advantage is the rear bender can form 0-degree angle automatically with high precision, save working time and labor cost.
- C. This machine is equipped with angle adjusting screws and meters, both of the 2 angles formed by rear and front bender can be adjusted according to exact demand.
- D. The heating gap is adjustable, generally speaking it should be 3-4 times of work piece thickness. E.g. material thickness is 3mm, the heating gap should be set in the range of 9-12mm.
- E. The distance between 2 heating lines are adjustable in the range of 120mm-530mm.
- F. When you do not need to form 2 angles meantime, please start "single line working status", then the rear bender will stop working, just front bender works.
- G. Complete and perfect water cooling system, as well as temperature sensor built in, when water temperature in the pipe is ov er 50??it will alarm automatically.
- H. The machine is equipped with back positioning ruler; it is quite useful to keep high uniformity for batch bending per time.

# **Specifications**

| Model                                 | ABM-DMS-1800S                                                                                 |
|---------------------------------------|-----------------------------------------------------------------------------------------------|
| Max. Bending Length                   | 1800mm                                                                                        |
| Max. Bending Thickness                | 8m. When it is thickness than 8mm, please mill groove in advance                              |
| Angle Range Bent By Front Bender      | 45°-180°adjustable and bent automatically. (Angle in the range of 0°-45°can be bent manually) |
| Angle Range Bent By Rear Bender       | 0°-180°adjustable                                                                             |
| Max. Distance Between 2 Heating Lines | 500mm                                                                                         |
| Min. Distance Between 2 Heating Lines | 110mm                                                                                         |
| Heating Mode                          | Infrared No-contact heating                                                                   |
| Heating Tube Equipped                 | 2pcs                                                                                          |
| Heating Tube Power                    | 2KW/pc                                                                                        |
| Machine Power                         | 4KW                                                                                           |
| Power Supply                          | AC380V / 50 - 60HZ                                                                            |
| Machine Dimension                     | 2400mm x 850mm x 1100mm (94" x 33.5" x 43")                                                   |
| N.W.                                  | 210KG                                                                                         |
| Packing Size                          | 2550mm x 900mm x 1200mm (100" x 35" x 47")                                                    |
| G.W.                                  | 300KG                                                                                         |