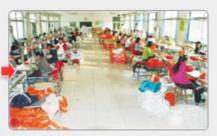

# **Description:**

This booth display is a great addition to any trade show presentation. The booth display, also known as banner stands, is printed from `a` user s submitted layouts. The custom signage goes through a dye-sublimation printing process on high stretch fabric. The resolution is 720 DPI, which results in a brightly colored and detailed exhibit. The stretchy material eliminates wrinkles when pulled taut. This booth display is constructed from `an` aluminum tube frame that sets up with a snap of a button. The trade show backdrop is therefore incredibly portable due to the knockdown design.

## **Dye-sublimation Process:**

1. Large Format Printing

2. Heat Press Transfer

3. Specail Sewing Workshop