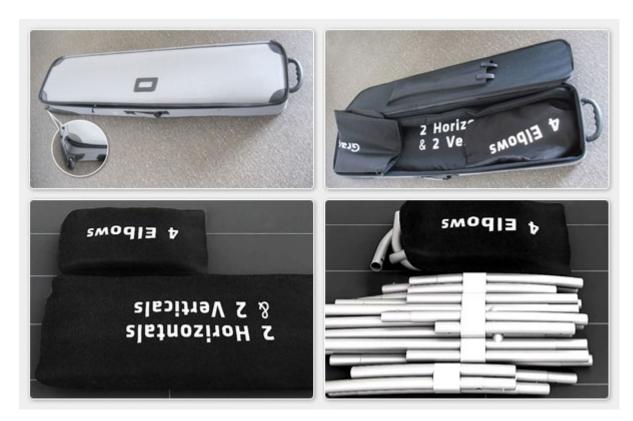

## 4 Steps for assemply:

Step 1: Unpack the case then pull out large tube bag. Please keep frame & fabric clean

**Step 2:** Assemble frame following the symbol as shown above. Symbols will be on the back side of the tube. It is best to assemble with the frame lying flat and set up right after the fabric is attached.

**Step 3:** Stretch fabric over frame. Please use Glovers or clean hands and keep fabric away from dirty substance. Put fabric over frame and secure with zipper

Step 4: Stand unit upright.