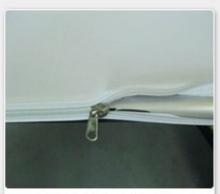

**Step 3:** Stretch fabric over frame. Please use Glovers or clean hands and keep fabric away from dirty substance. Put fabric over frame and secure with zipper

Step 4: Stand unit upright.