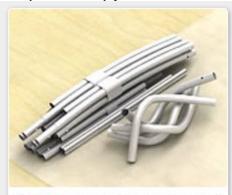

# **Description:**

This booth display is a great addition to any trade show presentation. The booth display, also known as banner stands, is printed from `a` user s submitted layouts. The custom signage goes through a dye-sublimation printing process on high stretch fabric. The resolution is 720 DPI, which results in a brightly colored and detailed exhibit. The stretchy material eliminates wrinkles when pulled taut. This booth display is constructed from `an` aluminum tube frame that sets up with a snap of a button. The trade show backdrop is therefore incredibly portable due to the knockdown design.

## 4 Steps for assemply:

Step 1: Unpack the case then pull out large tube bag. Please keep frame & fabric clean

**Step 2:** Assemble frame following the symbol as shown above. Symbols will be on the back side of the tube. It is best to assemble with the frame lying flat and set up right after the fabric is attached.