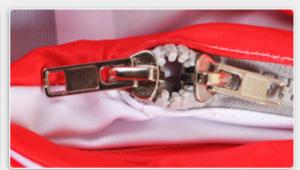

**Step 3:** Stretch fabric over frame. Please use Glovers or clean hands and keep fabric away from dirty substance. Put fabric over frame and secure with zipper

Step 4: Stand unit upright.