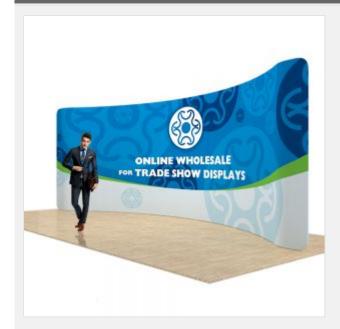

# 17ft Curved Portable Tension Fabric Wall

Item Code: SIC-EDF-C-73-R

FOB Price: ???.25 789/???????

Mini Order: 1 ????????

Average Rating: 55.3lb (25.15kg)

**Inquire Now** 

# **Description:**

This booth display is a great addition to any trade show presentation. The booth display, also known as banner stands, is printed from `a` user s submitted layouts. The custom signage goes through a dye-sublimation printing process on high stretch fabric. The resolution is 720 DPI, which results in a brightly colored and detailed exhibit. The stretchy material eliminates wrinkles when pulled taut. This booth display is constructed from `an` aluminum tube frame that sets up with a snap of a button. The trade show backdrop is therefore incredibly portable due to the knockdown design.