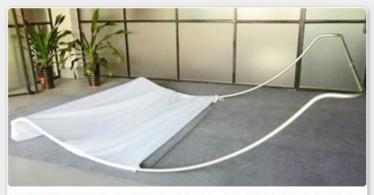

**Step 3:** Stretch fabric over frame. Please use Glovers or clean hands and keep fabric away from dirty substance. Put fabric over frame and secure with zipper

Step 4: Stand unit upright.