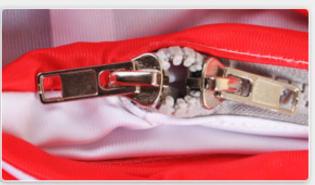

Aluminum tube system makes it very easy to assemple. Tension fabric pulls graphics tight and secures with zipper. Safety, quick and simple, no tools needed.

Aluminum structure and removable fabric graphic can be used for many times, it is easy to transport and conforms to the international low carbon policy.