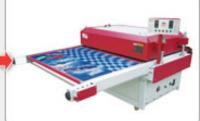

## **Dye-sublimation Process:**

Large Format Printing

Heat Press Transfer

3. Specail Sewing Workshop