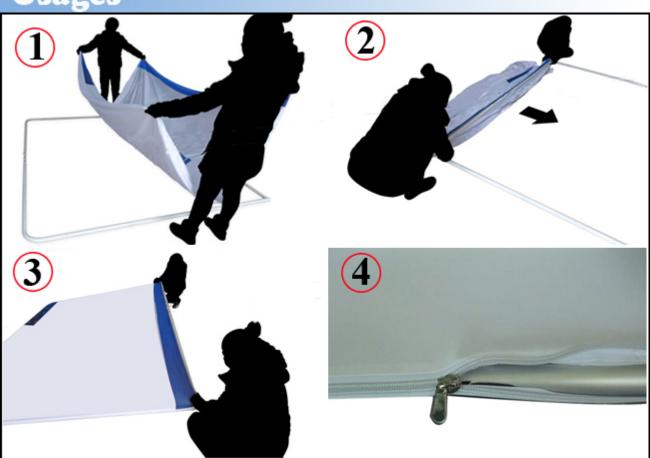

# Usages

Aluminum tube system makes it very easy to assemple. Tension fabric pulls graphics tight and secures with zipper. Safety, quick and simple, no tools needed.

Aluminum structure and removable fabric graphic can be used for many times, it is easy to transport and conforms to the international low carbon policy.

High quality sublimation heat press processing makes the graphic very vividly and waterproof without any chemical odor which will become the mainstream of advertising industry in future.

• The aluminum tube is easy to set up and take down, and less than 10 minutes for people without experience,

please see our set up video!

- Pillow case stretch fabric graphic fits snugly over the tube frame.
- Attractive smooth seamless graphic marketing display.
- Light weight for convenient transport and low cost shipping.
- Attractive wheeled travel bag is included.
- Available with double sided graphic.