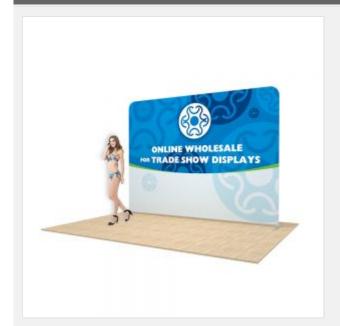

# **10ft Straight Portable Tension Fabric Wall**

Item Code: SIC-EDF-ST-43-R

FOB Price: ???.16 571/????????

Mini Order: 1 ????????

Average Rating: 24.8lb (11.29kg)

**Inquire Now** 

#### **Description:**

It is the latest design of international exhibit design master and be produced with the advanced processing equipments. It can be made into many rich and fashionable styles.

The weight is only one fifth compared with traditional pop up display products.

Fabric Tension Displays can evolve your trade show booth into a successful marketing tool. One of our trade show professionals can answer your questions and help you create the marketing display you have always needed.