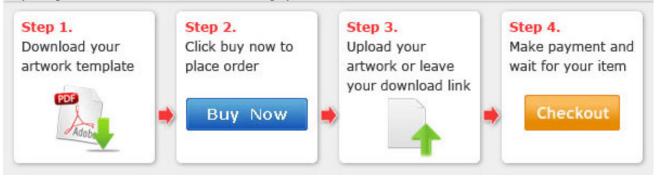

## Straight Quick Show Display:

Easy 4 Steps to Custom Made Your Trade Show Displays:

**Artwork Guidance & Requirement** 

Design Template

Note:Please exactly follow our artwork requirement in "PDF" tag. Especially all the fonts in the file need to be changed to outlines.