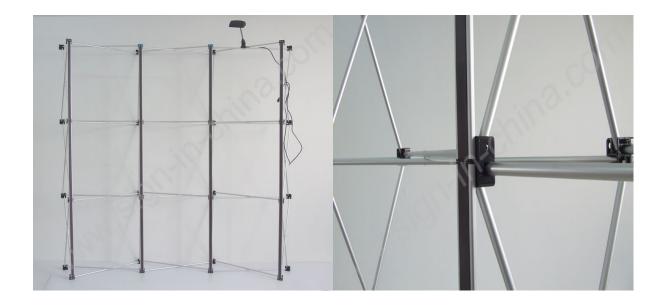

#### Material: Aluminum alloy

With self-contained pictures, the fast displayig becomes possible. This fabric Pop Up display consists of frame and soft picture surface. Within seconds a several meters displaying system could be developed. The soft picture surface and the frame could be folded together to save the space for easy transportation. The picture surface is fixed with adhesive tapes. It's easy to update.

## Details

| Package      | 44*44*94cm/1pc                                  |
|--------------|-------------------------------------------------|
| Color        | silver                                          |
| Graphic size | 230*230cm (not including end caps,end caps need |
| Material     | Aluminum alloy                                  |