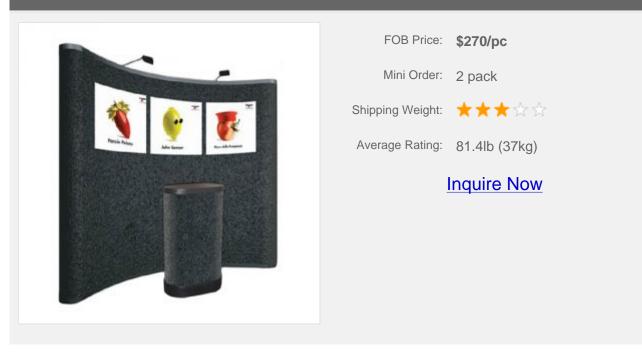

# 230W\* 230H cm Fabric Pop up Display

### **Overview**

- Installed conveniently and easy to take
- Strong stability
- Wonderful profile and competitive price
- Use it repeatedly and change the pictures in your mind

#### Material: Aluminum alloy

With self-contained pictures, the fast displayig becomes possible. This fabric Pop Up display consists of frame and soft picture surface. Within seconds a several meters displaying system could be developed. The soft picture surface and the frame could be folded together to save the space for easy transportation. The picture surface is fixed with adhesive tapes. It's easy to update.

#### Remark:

The price does not includes the lights, stands nor the graphic.

## Details

| Package      | 44*44*94cm/1pc                                  |
|--------------|-------------------------------------------------|
| Color        | silver                                          |
| Graphic size | 230*230cm (not including end caps,end caps need |
| Material     | Aluminum alloy                                  |