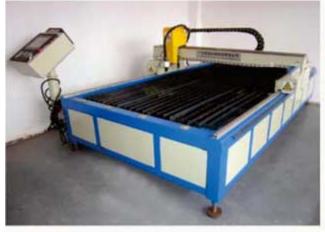

Details:

The non-edge letter consists of enclosure, surface board, and LED lights. The enclosure adopts aluminum strip with the process of slotting, hook angle and laser welding; The surface board engraver engraved thin grooves and contour then inside the LED lights installed with organic glue pasted.

The main procedures to produce the LED Acrylic Channel Letters (Painted Aluminum border without edge) are: first, the letter cases are made by cutting Painted Aluminum sheet or Aluminum sheet welding and polishing etc. technical processes, then installation of LED light in the letter case, and the final is to fit with the acrylic panel. Painted twice at the last. To meet your requirements, you could choose type and thickness of the Aluminum border as well as the color of the LED light and the color of the Aluminum. No matter in the night or day, the indication effect remains the same, and relevantly, different from the resin letters, it will not fade but with easy for maintenance and low cost.