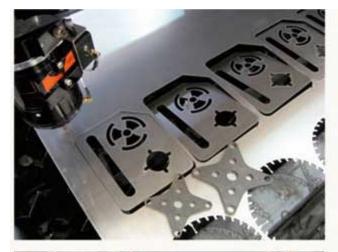

The main procedures to produce the LED Acrylic Channel Letters (Painted Aluminum border without edge) are: first, the letter cases are made by cutting Painted Aluminum sheet or Aluminum sheet welding and polishing etc. technical processes, then installation of LED light in the letter case, and the final is to fit with the acrylic panel. Painted twice at the last. To meet your requirements, you could choose type and thickness of the Aluminum border as well as the color of the LED light and the color of the Aluminum. No matter in the night or day, the indication effect remains the same, and relevantly, different from the resin letters, it will not fade but with easy for maintenance and low cost.