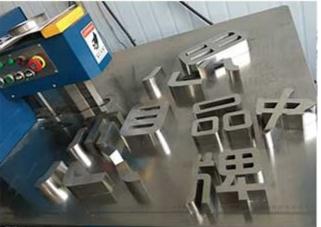

Details:

The non-edge letter consists of enclosure, surface board, and LED lights. The enclosure adopts aluminum strip with the process of slotting, hook angle and laser welding; The surface board engraver engraved thin grooves and contour then inside the LED lights installed with organic glue pasted.

The main procedures to produce the LED Acrylic Channel Letters (Painted Aluminum border without edge) are: first, the letter cases are made by cutting Painted Aluminum sheet or Aluminum sheet welding and polishing etc. technical processes, then installation of LED light in the letter case, and the final is to fit with the acrylic panel. Painted twice at the last. To meet your requirements, you could choose type and thickness of the Aluminum border as well as the color of the LED light and the color of the Aluminum. No matter in the night or day, the indication effect remains the same, and relevantly, different from the resin letters, it will not fade but with easy for maintenance and low cost.