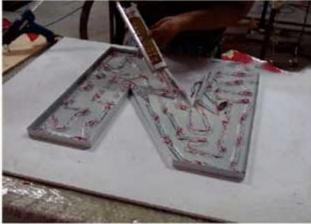

Details:

The non-edge letter consists of enclosure, surface board, and LED lights. The enclosure adopts aluminum strip with the process of slotting, hook angle and laser welding; The surface board engraver engraved thin grooves and contour then inside the LED lights installed with organic glue pasted.

The main procedures to produce the LED Acrylic Channel Letters (Painted Aluminum border without edge) are: first, the letter cases are made by cutting Painted Aluminum sheet or Aluminum sheet welding and polishing etc. technical processes, then installation of LED light in the letter case, and the final is to fit with the acrylic panel. Painted twice at the last. To meet your requirements, you could choose type and thickness of the Aluminum border as well as the color of the LED light and the color of the Aluminum. No matter in the night or day, the indication effect remains the same, and relevantly, different from the resin letters, it will not fade but with easy for maintenance and low cost.