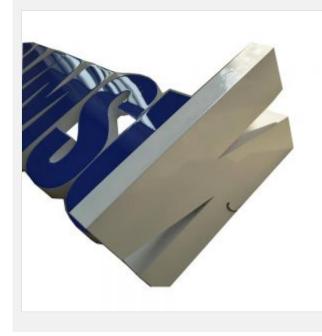

# **Description:**

The LED Acrylic Channel Letters (Painted Aluminum Border without Edge), Frontlit Illuminate

The LED Acrylic Channel Letters (Painted Aluminum border, non-folded edge is consisted of acrylic panel, Painted Aluminum letter shell and LED light source. This product will be luminous on the front side of the body, and the light is very sharp and colorful in the night, very attractive to the eyes, very expressive and visual impact.

LED Acrylic Channel Letters (Aluminum border without edge) are widely used in office buildings, hospitals, hotels and malls etc. Our customers are very satisfied due to environment friendly, safe, easy installation and excellent expression results.