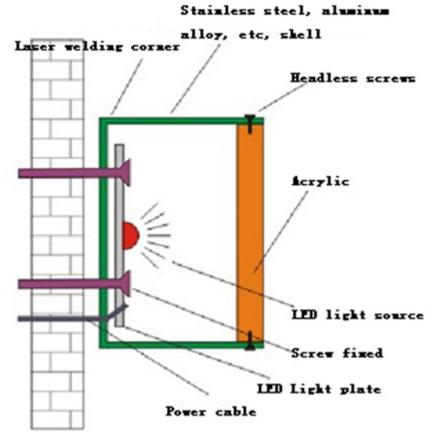

Details:

The non-edge letter consists of enclosure, surface board, and LED lights. The enclosure adopts aluminum strip with the process of slotting, hook angle and laser welding; The surface board engraver engraved thin grooves and contour then inside the LED lights installed with organic glue pasted.

The main procedures to produce the LED Acrylic Channel Letters (Painted Aluminum border without edge) are: first, the letter cases are made by cutting Painted Aluminum sheet or Aluminum sheet welding and polishing etc. technical processes, then installation of LED light in the letter case, and the final is to fit with the acrylic panel. Painted twice at the last. To meet your requirements, you could choose type and thickness of the Aluminum border as well as the color of the LED light and the color of the Aluminum. No matter in the night or day, the indication effect remains the same, and relevantly, different from the resin letters, it will not fade but with easy for maintenance and low cost.