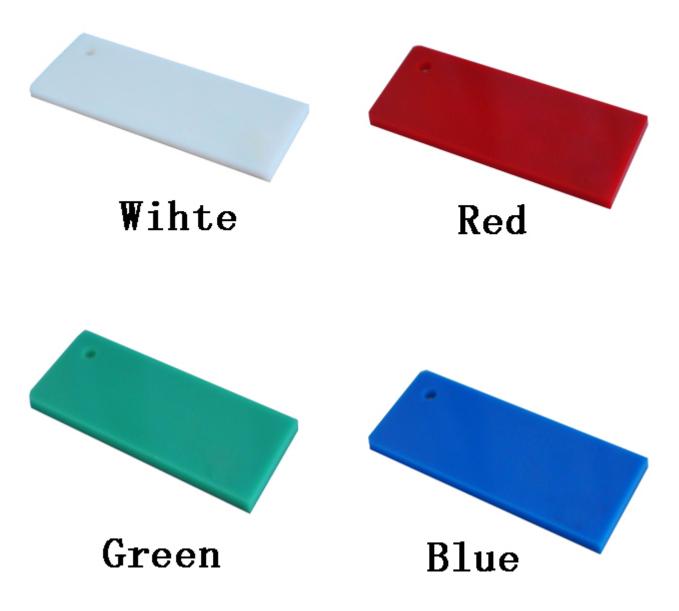

#### **Color selection:**

You can choose the color of the face, border, and LED light from the following colors