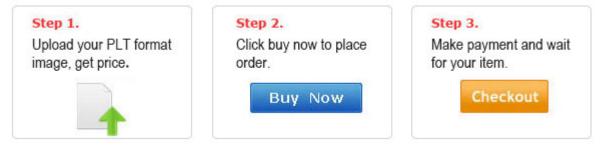

# **Overview**

Easy 3 Steps to Custom Made Your LED Acrylic Channel Letters (Painted Aluminum Border without Edge)

Attention: Please select the color you want when you place an order.

# **Related Quotation Instructions**

Our website quotation is designed by an expert team that just provide a vector graphic (no matter simple texts or complicated logo images) in PLT format (which is exported by CorelDraw), and upload it to our website, then will get a precise quotation which saves time from communicating. Comparing with the unclear estimated quotations of other websites, ours is calculated based on the actual production process and cost of channel letters as a result it helps customers save cost.