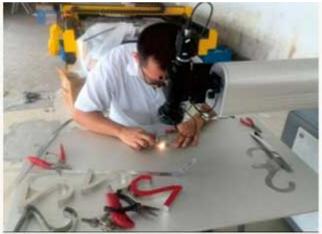

Details:

The non-edge letter consists of enclosure, surface board, and LED lights. The enclosure adopts aluminum strip with the process of slotting, hook angle and laser welding; The surface board engraver engraved thin grooves and contour then inside the LED lights installed with organic glue pasted.

The main procedures to produce the LED Acrylic Channel Letters (Painted Aluminum border without edge) are: first, the letter cases are made by cutting Painted Aluminum sheet or Aluminum sheet welding and polishing etc. technical processes, then installation of LED light in the letter case, and the final is to fit with the acrylic panel. Painted twice at the last. To meet your requirements, you could choose type and thickness of the Aluminum border as well as the color of the LED light and the color of the Aluminum. No matter in the night or day, the indication effect remains the same, and relevantly, different from the resin letters, it will not fade but with easy for maintenance and low cost.