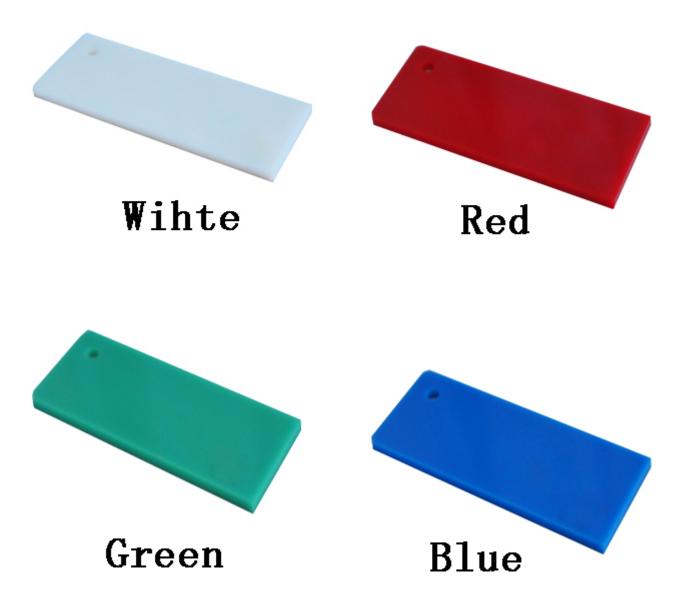

ght semiconductor LED with chip modules.

The channel surface is made of imported acrylic, and its cannelure and outlines are engraved by CNC engraver, generally the thickness is 5-10cm, however it is possible to fabricate the channel letters minimally 10cm and maximally more than 1 meter.

### Attentions for using of LED Acrylic Channel Letters (Stainless Steel Border):

Use LED only power, don't plug into a high voltage source,

Don't leave on continuously 24 hours, or will affect the LED's lifetime.

Please fit with a protection tube at the hole for cables to avoid damage to the cable,

The cable connecting to the terminal needs to be covered by electrical tape in order to avoid oxidizing the exposed wires.

Be careful during installation, don't strike the letters.

# Color selection:



#### **Applications:**

The signage with stainless steel bordure is widely applied, mainly for signage, imaging wall, various signs, building signs, and different indoor or outdoor high class signage as well as broad of modern office signage applications.

LED Acrylic Channel Letters (Stainless Steel Border) mainly for signage, imaging wall, various signs, building signs, and different indoor or outdoor high class signage as well as broad of modern office signage applications, it is widely used in office buildings, hospitals, hotels and malls etc. Our customers are very satisfied to due to environment friendly, safe, easy installation and excellent expression results.



Email:info@sign-in-china.com Tel:+86 132 6410 3286 www.sign-in-china.com