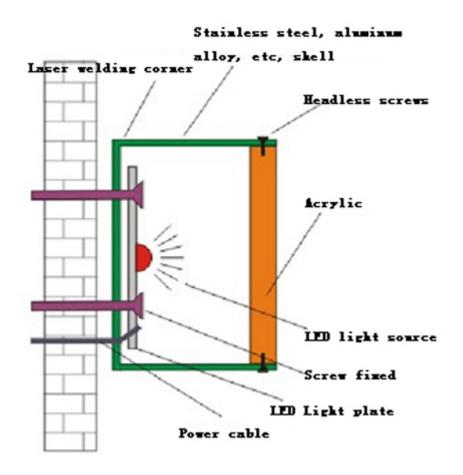

## Process:

Laser cutting Acrylic letters and metal letters, bending machine to curves the stainless steel, Laser Welding the strips to be the metal box, then surface treatment with plating, powder-coated etc, fix the LED module in to the box, Acrylic board fixed the metal box, paste the metal parts to the letters. No fading, easy maintenance and low cost.

### Material:

The edge strip adopts stainless edge strip which is to be bended and welded into form.

The light source adopts the super bright semiconductor LED with chip modules.

The channel surface is made of imported acrylic, and its cannelure and outlines are engraved by CNC engraver, generally the thickness is 5-10cm, however it is possible to fabricate the channel letters minimally 10cm and maximally more than 1 meter.