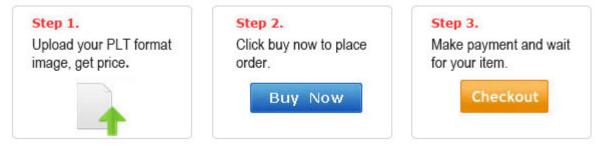

# **Overview**

Easy 3 Steps to Custom Made Your Customized Stainless Steel Border LED Acrylic Channel Letters:

Attention: Please tell us the color you want when you place an order.

# **Related Quotation Instructions**

Our website quotation is designed by an expert team that just provide a vector graphic (no matter simple texts or complicated logo images) in \*.plt format (which is exported by CorelDraw), and upload it to our website, then will get a precise quotation which saves time from communicating. Comparing with the unclear estimated quotations of other websites, ours is calculated based on the actual production process and cost of channel letters as a result it helps customers save cost.