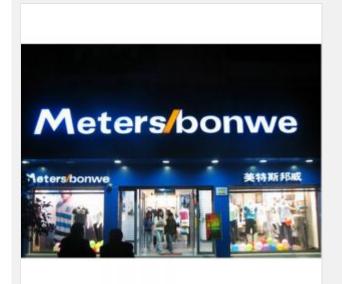

# **Description:**

Acrylic LED Letters company embossed letters logo sign letters Metal Letter sign, light up letters, front lit led channel letter sign

LED illuminated Letters-Stainless steel channel letters

Acrylic LED light Letters company embossed letters logo sign letters are suitable for Shopping Mall, Airport, Bus Station, Railway, Hospital, Hotel, Pub, Restaurant, coffee store, Club, Fast Food Restaurant, Supermarket, Shops company etc. Best display as brand, LOGO identify, widely used in luxury brand shops such as Hermes, Chanel, Dior, Prada, D & G, Burberry, Fendi, Armani, Hugo Boss etc. The LED Acrylic Channel Letters (Stainless Steel Border) are consisted of acrylic panel, stainless steel letter shell and LED light source. This product will be luminous on the front side of the body, and the light is very sharp and colorful in the night, very attractive to the eyes, very expressive and visual impact.