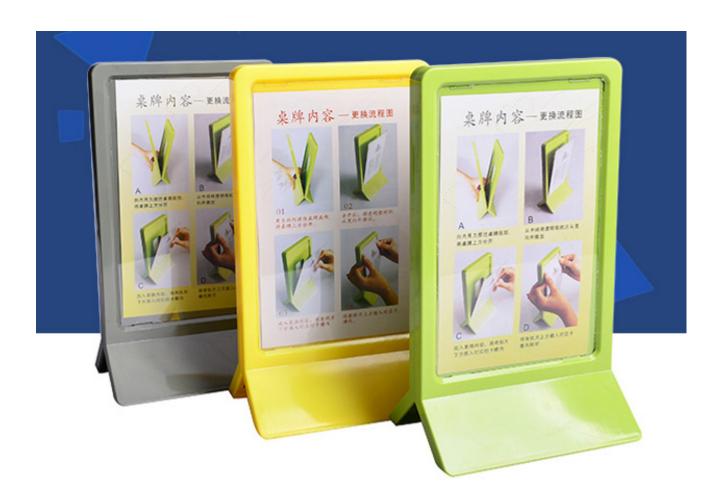

## 10pcs / parcel ABS Upright Sign Holders Top Load Table Tent Menu / Card Holders (Three Colors Available)

Item Code: SIC-TAB-01

FOB Price: ???.444/??.

Mini Order: 1 ????

Shipping Weight:  $\star \star \star \star \star$ 

## **Description:**

This product is made of ABS. It will be ready for you to place your sign card at double-sided and suitable in many occasions. Content can be replaced. The examples you see here are just a few I printed off to help better explain the variety of ways these could be used to communicate to customers.

**Details:** 

**Product Size:** 120 (W) x 210 (H) x 15 (T) mm

Graphic Size:  $100 (W) \times 150 (H) mm$ 

Product weight: 185g / pc

To be used for: displaying wine list, table numbers, photos, signage, menu specials, pricing or makes a fabulous gift. Perfect for hotel,