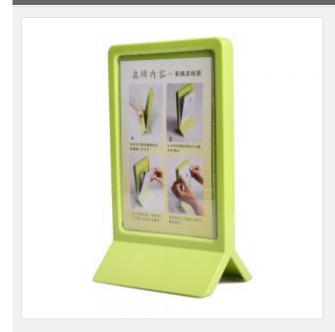

## **Description:**

This product is made of ABS. It will be ready for you to place your sign card at double-sided and suitable in many occasions. Content can be replaced. The examples you see here are just a few I printed off to help better explain the variety of ways these could be used to communicate to customers.

**Details:** 

**Product Size:** 120 (W) x 210 (H) x 15 (T) mm

Graphic Size:  $100 (W) \times 150 (H) mm$ 

Product weight: 185g / pc

To be used for: displaying wine list, table numbers, photos, signage, menu specials, pricing or makes a fabulous gift. Perfect for hotel,