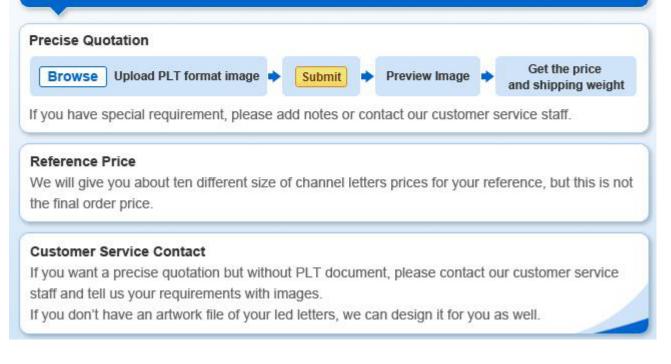

## **Related Quotation Instructions**

Our website quotation is designed by an expert team that just provide a vector graphic (no matter simple texts or complicated logo images) in PLT format (which is exported by CorelDraw), and upload it to our website, then will get a precise quotation which saves time from communicating. Comparing with the unclear estimated quotations of other websites, ours is calculated based on the actual production process and cost of channel letters as a result it helps customers save cost.