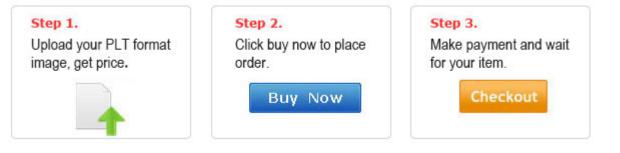

### **Overview**

Easy 3 Steps to Custom Made Your Customized Stainless Steel Border LED Acrylic Channel Letters: