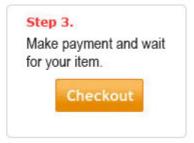

## Easy 3 Steps to Custom Made Your LED Vacuum Formed Acrylic Channel Letters Signs: