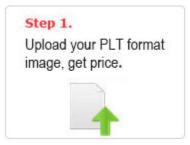

## Easy 3 Steps to Custom Made Your LED Vacuum Formed Acrylic Channel Letters Signs:

## **Related Quotation Instructions:**

Our website quotation is designed by an expert team that just provide a vector graphic (no matter simple texts or complicated logo images) in \*.plt format (which is exported by CorelDraw), and upload it to our website, then will get a precise quotation which saves time from communicating. Comparing with the unclear estimated quotations of other websites, ours is calculated based on the actual production process and cost of channel letters as a result it helps customers save cost.