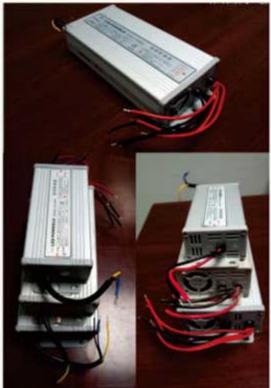

#### Specification:

Main body material: Acrylic

Border material: Stainless steel / Aluminum sheet Process technique for the border: Vacuum Formed

Light source: LED Illuminate: front lit

Power source: AC110V, AC220V

Operating power: DC12V

Consume: vary depending on the type of LED and size of the letters.

LED lifetime: >50,000 Hrs Working temperature: -40?~80?

Average lifetime without any errors: >5,000 Hrs Suited for: Outdoor, waterproof, windproof

#### Packing Include:

1 x LED Vacuum Formed Acrylic Channel Letter Sign (Stainless Steel Border)

1 x LED Power Supply 1 x Installation File

Fabrication time: 3-7 working days, according to order details.