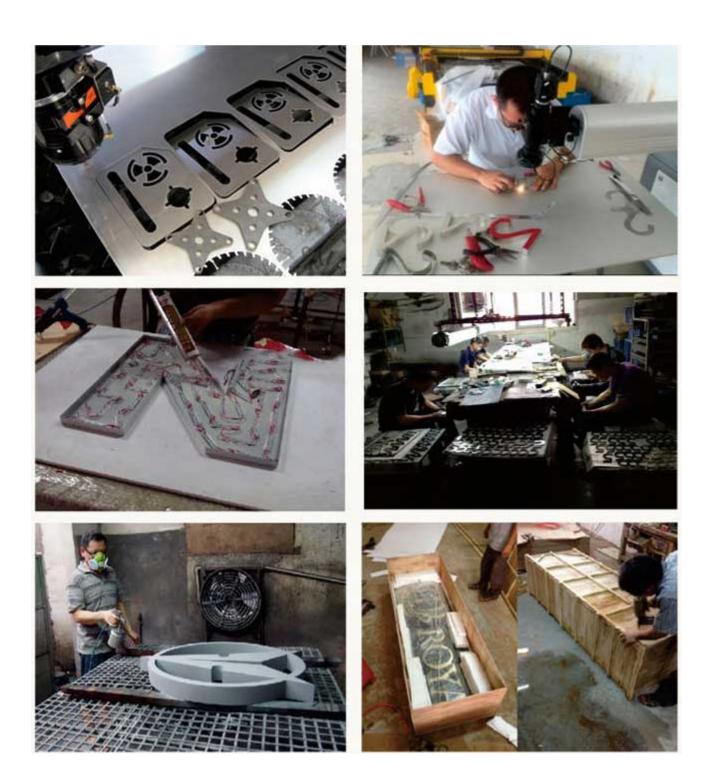

#### Details:

#### Packing Include:

1 x LED Vacuum Formed Acrylic Channel Letter Sign (Stainless Steel Border)

1 x LED Power Supply 1 x Installation File

Fabrication time: 3-7 working days, according to order details.

Package: single letter covered with bubble wrap, wooden case with Styrofoam. Also may be packed per the customer requirements.