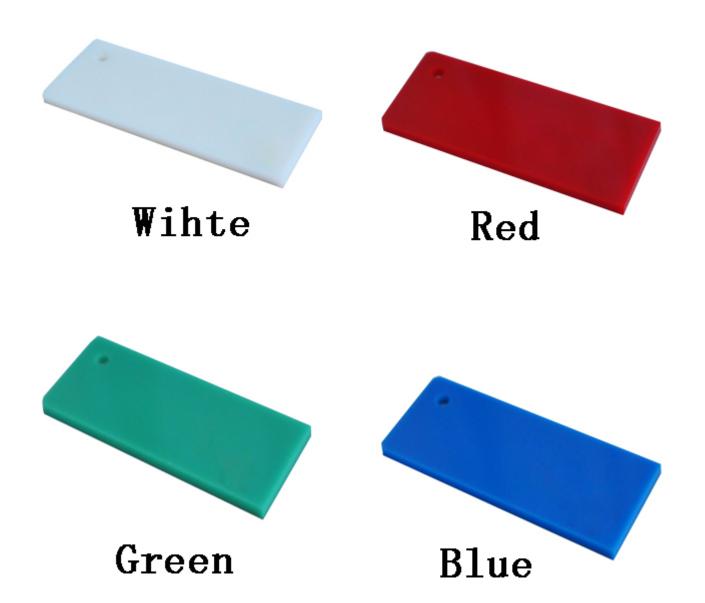

#### **Color selection:**

You can choose the color of the face, border, and LED light from the following colors