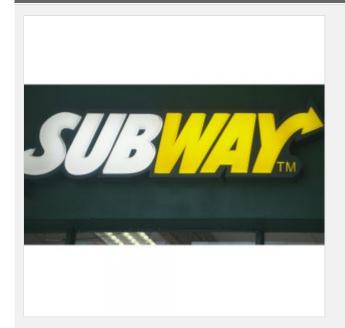

#### Outdoor LED Vacuum Formed Acrylic Channel Letters Signs (Stainless Steel or Aluminum Border)

The LED vacuum formed Channel Letter, an advertising channel letter made by special molds, consists of three parts, respectively, acrylic blister board, channel letter box and light source. It gives evened light, and is good in color reproduction, weather resistance, shock resistance, non-bruttle, and unfadedness. It is widely applied in shopping malls, hotels, parks, buildings, various shops and adverting facilities.