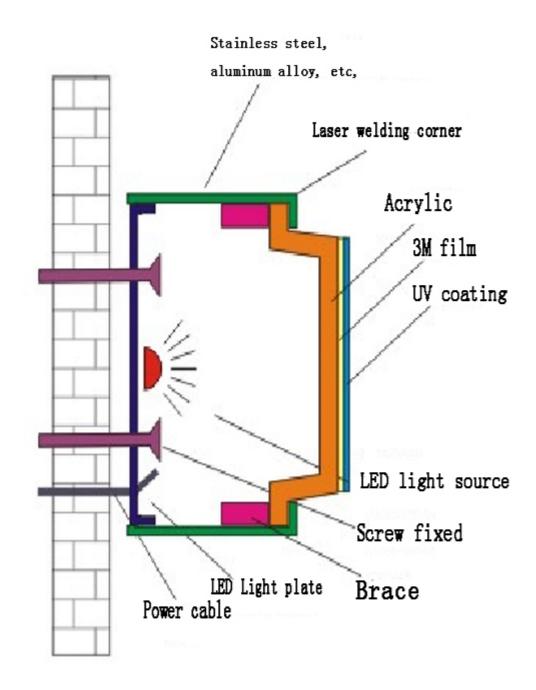

#### Outdoor LED Vacuum Formed Acrylic Channel Letters Signs (Stainless Steel or Aluminum Border)

The LED vacuum formed Channel Letter, an advertising channel letter made by special molds, consists of three parts, respectively, acrylic blister board, channel letter box and light source. It gives evened light, and is good in color reproduction, weather resistance, shock resistance, non-bruttle, and unfadedness. It is widely applied in shopping malls, hotels, parks, buildings, various shops and adverting facilities.

#### Specification:

Main body material: Acrylic

Border material: Stainless steel / Aluminum sheet Process technique for the border: Vacuum Formed

Light source: LED Illuminate: front lit

Power source: AC110V, AC220V

Operating power: DC12V

Consume: vary depending on the type of LED and size of the letters.

LED lifetime: >50,000 Hrs Working temperature: -40?~80?

Average lifetime without any errors: >5,000 Hrs Suited for: Outdoor, waterproof, windproof