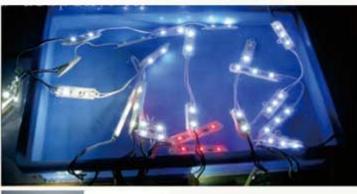

#### Outdoor LED Vacuum Formed Acrylic Channel Letters Signs (Stainless Steel or Aluminum Border)

The LED vacuum formed Channel Letter, an advertising channel letter made by special molds, consists of three parts, respectively, acrylic blister board, channel letter box and light source. It gives evened light, and is good in color reproduction, weather resistance, shock resistance, non-bruttle, and unfadedness. It is widely applied in shopping malls, hotels, parks, buildings, various shops and adverting facilities.

#### Features:

Good quality super bright LED, low power consumption and less heat produced.

Long lifespan, Shock resistant, reliable, etc. Vacuum formed letters with decent colors;

Vacuum formed letters with long lifespan, averagely 80,000~100,000hours.

#### Specification:

Main body material: Acrylic

Border material: Stainless steel / Aluminum sheet Process technique for the border: Vacuum Formed

Light source: LED Illuminate: front lit

Power source: AC110V, AC220V