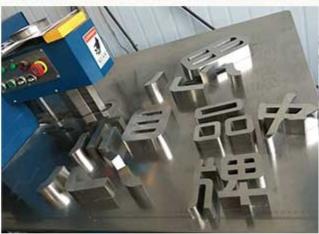

#### Outdoor LED Vacuum Formed Acrylic Channel Letters Signs (Stainless Steel or Aluminum Border)

The LED vacuum formed Channel Letter, an advertising channel letter made by special molds, consists of three parts, respectively, acrylic blister board, channel letter box and light source. It gives evened light, and is good in color reproduction, weather resistance, shock resistance, non-bruttle, and unfadedness. It is widely applied in shopping malls, hotels, parks, buildings, various shops and adverting facilities.

#### **Process:**

**Quality Report and Certificates:** 

Copyright © 1999-2012 by Beijing ChinaSigns Information Company Limited All Rights Reserved.

Email:info@sign-in-china.com Tel:+86 132 6410 3286 www.sign-in-china.com