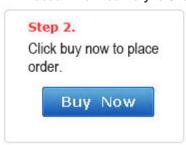

## Easy 3 Steps to Custom Made Your LED Vacuum Formed Acrylic Channel Letters Signs: