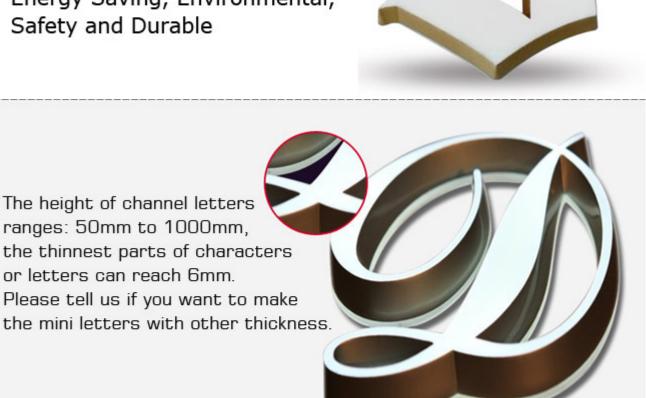

LED lifetime: >50,000 Hrs

Working temperature: -40°C~80°C

Average lifetime without any errors: >5,000 Hrs

Suited for: Outdoor

Any Pantone Color Available

Generally, its thickness is 2.5cm, but it can customize the height of channel letters minimally 5cm and maximally 100cm in which the thinnest parts of characters or letters can reach 6mm.

# **Features**

**Beautiful Outline:** Brightness uniform and soft; Made by state of art oblique engraving technology with high precision and larger coverage in connections which make this product like an art craft, exquisite and beautiful.

**3D Channel Lighting:** The oblique engraving gives clear-cut carving tracks, it is possible to fabricate according to customer's particular requirements to make backlit effect. Strong sense of dimensional effect (Inclined 3D, corner sharp, good visual effect).