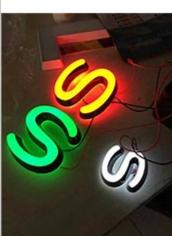

## Color selection:

You can choose the color of the face, border, and LED light from the following colors