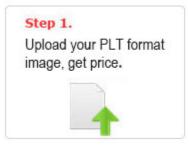

# Easy 3 Steps to Custom Made Your Customized Acrylic Mini 3D Channel Letter Signs:

Attention: Please tell us the color you want when you place an order.

### **Related Quotation Instructions**

Our website quotation is designed by an expert team that just provide a vector graphic (no matter simple texts or complicated logo images) in PLT format (which is exported by CorelDraw), and upload it to our website, then will get a precise quotation which saves time from communicating. Comparing with the unclear estimated quotations of other websites, ours is calculated based on the actual production process and cost of channel letters as a result it helps customers save cost.