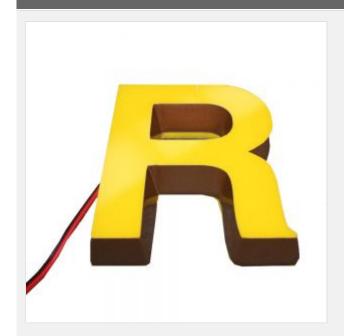

# Outdoor Back and Side Lit Customized Advertising Mini Acrylic 3D LED Channel Letters Signs

Item Code: CLM-MNZ-BS01

FOB Price: ???.555/??.

Mini Order: 1 ??.

Average Rating: Ib (kg)

Inquire Now

#### Description:

Outdoor back and side lit Customized Advertising Mini Acrylic 3D LED Channel Letters Signs

Mini letter (3D stereo) is small, thin, light so called mini letter.

The mini channel letter is a lighting signage product which adopts full imported polymer materials, and engraved by engraver. It appears beautiful, exquisite, small, graceful, luxury and fashionable.

Appearance is better than ordinary advertising letters, very stylish and charming advertising technology products.

The mini channel letter is applied in middle and high places, such as brand stores, brand chain stores, and etc.