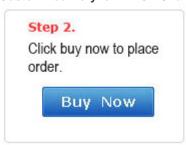

# Easy 3 Steps to Custom Made Your Customized Acrylic Mini 3D Channel Letter Signs:

Attention: Please tell us the color you want when you place an order.