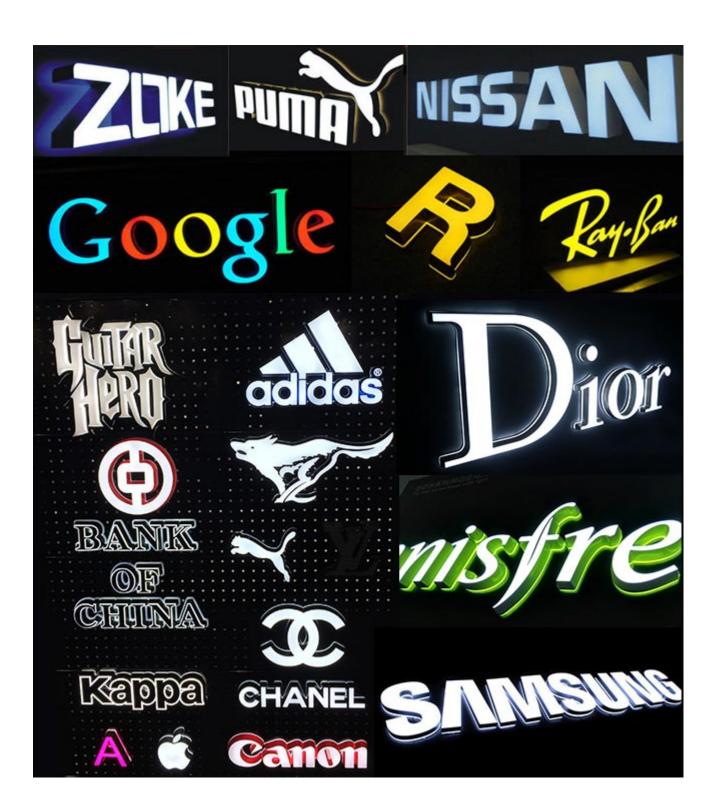

Min LED channel Letter is newest LED signs, welcome for it's beautiful, delicate, can be used as brand display, LOGO identify, widely

used in shopping mall, brand company's logo such as Apple, Samsung, Puma, Adidas, Nike and CocaCola, etc, luxury brand shops such as Hermes, Chanel, Dior, Prada, D & Burberry, Fendi, Armani, Hugo Boss etc. Hotel, Pub, Restaurant, coffee store, Club, Fast Food Restaurant, Supermarket etc.