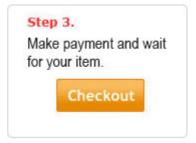

# Easy 3 Steps to Custom Made Your Customized Acrylic Mini 3D Channel Letter Signs:

Attention: Please tell us the color you want when you place an order.