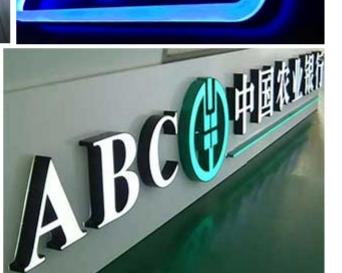

Min LED channel Letter is newest LED signs, welcome for it's beautiful, delicate, can be used as brand display, LOGO identify, widely

used in shopping mall, brand company's logo such as Apple, Samsung, Puma, Adidas, Nike and CocaCola, etc, luxury brand shops such as Hermes, Chanel, Dior, Prada, D & Burberry, Fendi, Armani, Hugo Boss etc. Hotel, Pub, Restaurant, coffee store, Club, Fast Food Restaurant, Supermarket etc.

# **Application**

The acrylic 3D mini channel letter is widely applied in various large shopping malls or shops, indoor imaging signage, door signs, counter LOGO signs, brand shop signage, and the signs of large scaled customer physical experiencing sites, etc.