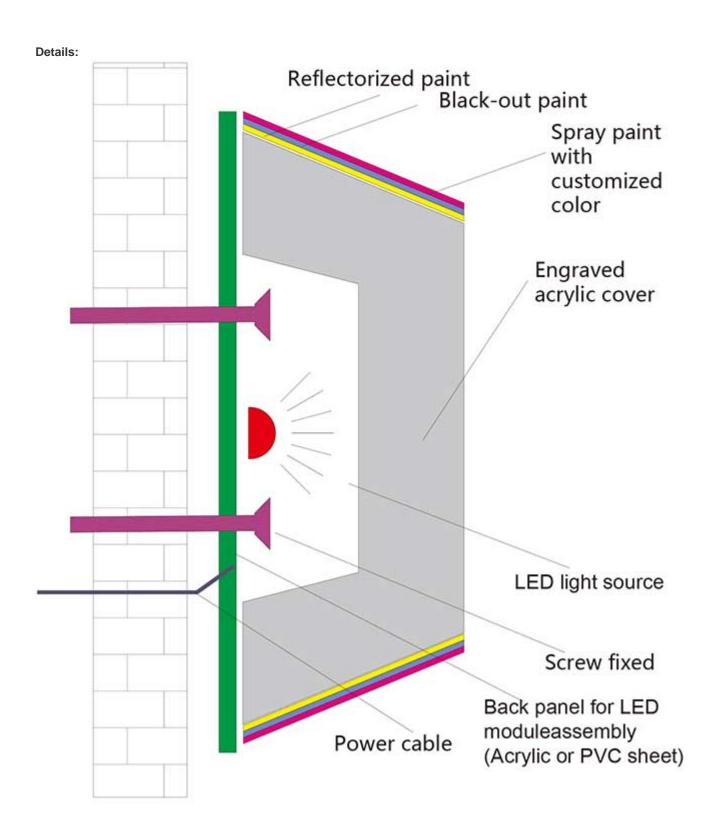

#### **Process:**

Use Slotting Machine and engraving cutting machine to cut the Acrylic plate to be letters with cover and base, then fix LED module in the base Acrylic letters, glue the cover acrylic letter with base.

## Specification:

Material: PMMA acrylic

Light source: Adopts the super bright semiconductor LED with chip modules

Illuminate: back and side lit

Power source: AC100V~240V Constant Voltage LED Power Source Consume: vary depending on the type of LED and size of the letters.

LED lifetime: >50,000 Hrs

Working temperature: -40°C~80°C

Average lifetime without any errors: >5,000 Hrs

Suited for: Outdoor

Any Pantone Color Available

Generally, its thickness is 2.5cm, but it can customize the height of channel letters minimally 5cm and maximally 100cm in which the thinnest parts of characters or letters can reach 6mm.