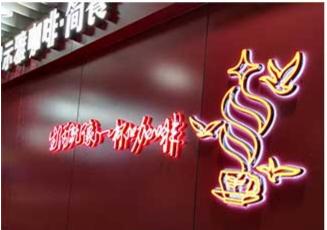

Min LED channel Letter is newest LED signs, welcome for it's beautiful, delicate, can be used as brand display, LOGO identify, widely

used in shopping mall, brand company's logo such as Apple, Samsung, Puma, Adidas, Nike and CocaCola, etc, luxury brand shops such as Hermes, Chanel, Dior, Prada, D & Burberry, Fendi, Armani, Hugo Boss etc. Hotel, Pub, Restaurant, coffee store, Club, Fast Food Restaurant, Supermarket etc.

# **Application**

The acrylic 3D mini channel letter is widely applied in various large shopping malls or shops, indoor imaging signage, door signs, counter LOGO signs, brand shop signage, and the signs of large scaled customer physical experiencing sites, etc.