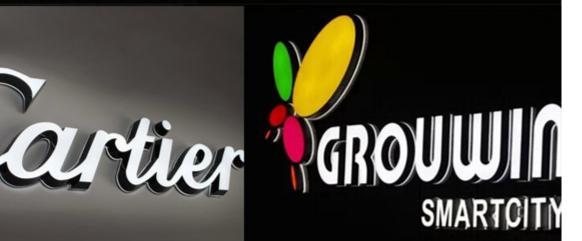

Min LED channel Letter is newest LED signs, welcome for it's beautiful, delicate, can be used as brand display, LOGO identify, widely

used in shopping mall, brand company's logo such as Apple, Samsung, Puma, Adidas, Nike and CocaCola, etc, luxury brand shops such as Hermes, Chanel, Dior, Prada, D & Burberry, Fendi, Armani, Hugo Boss etc. Hotel, Pub, Restaurant, coffee store, Club, Fast Food Restaurant, Supermarket etc.

# **Application**

The acrylic 3D mini channel letter is widely applied in various large shopping malls or shops, indoor imaging signage, door signs, counter LOGO signs, brand shop signage, and the signs of large scaled customer physical experiencing sites, etc.