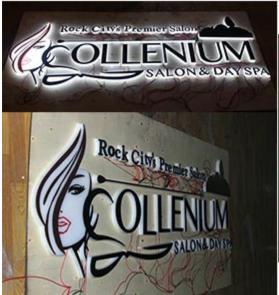

Min LED channel Letter is newest LED signs, welcome for it's beautiful, delicate, can be used as brand display, LOGO identify, widely

used in shopping mall, brand company's logo such as Apple, Samsung, Puma, Adidas, Nike and CocaCola, etc, luxury brand shops such as Hermes, Chanel, Dior, Prada, D & Burberry, Fendi, Armani, Hugo Boss etc. Hotel, Pub, Restaurant, coffee store, Club, Fast Food Restaurant, Supermarket etc.

# **Application**

The acrylic 3D mini channel letter is widely applied in various large shopping malls or shops, indoor imaging signage, door signs, counter LOGO signs, brand shop signage, and the signs of large scaled customer physical experiencing sites, etc.