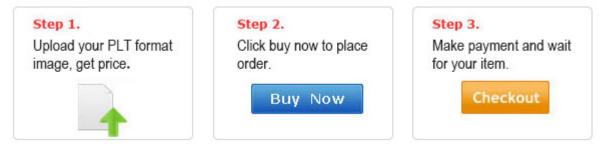

## **Overview**

Easy Steps to Custom Made Your Customized Acrylic Mini 3D Channel Letter Signs:

Attention: Please tell us the color you want when you place an order.

#### **Related Quotation Instructions**

Our website quotation is designed by an expert team that just provide a vector graphic (no matter simple texts or complicated logo images) in PLT format (which is exported by CorelDraw), and upload it to our website, then will get a precise quotation which saves time from communicating. Comparing with the unclear estimated quotations of other websites, ours is calculated based on the actual production process and cost of channel letters as a result it helps customers save cost.