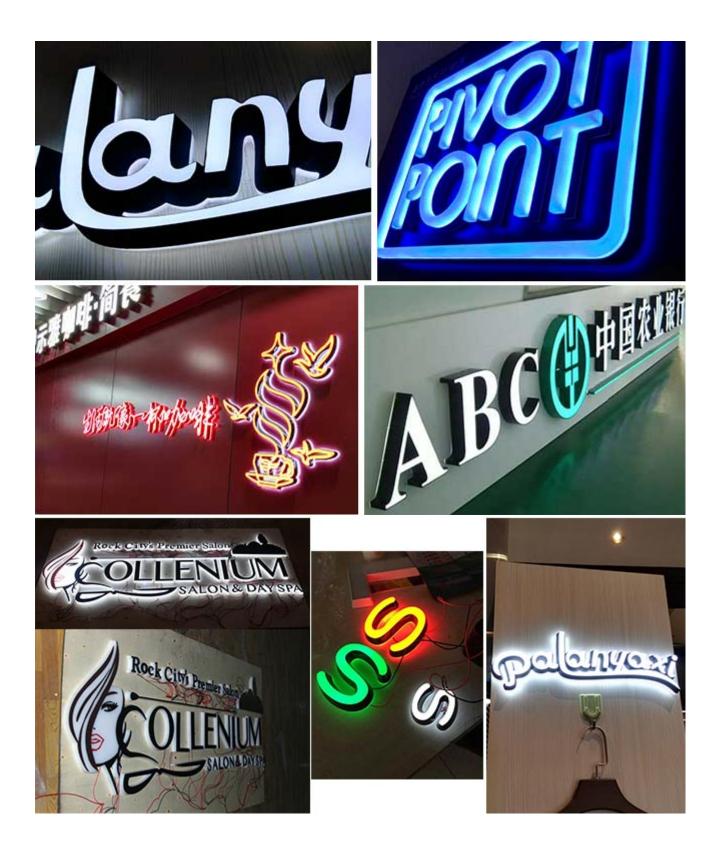

#### **Description:**

Outdoor Front and back lit Customized Advertising Mini Acrylic 3D LED Channel Letters Signs

Mini letter (3D stereo) is small, thin, light so called mini letter.

The mini channel letter is a lighting signage product which adopts full imported polymer materials, and engraved by engraver. It appears beautiful, exquisite, small, graceful, luxury and fashionable.

#### Features:

**Beautiful Outline:** Brightness uniform and soft; Made by state of art oblique engraving technology with high precision and larger coverage in connections which make this product like an art craft, exquisite and beautiful.

**3D Channel Lighting:** The oblique engraving gives clear-cut carving tracks, it is possible to fabricate according to customer's particular requirements to make backlit effect. Strong sense of dimensional effect (Inclined 3D, corner sharp, good visual effect).