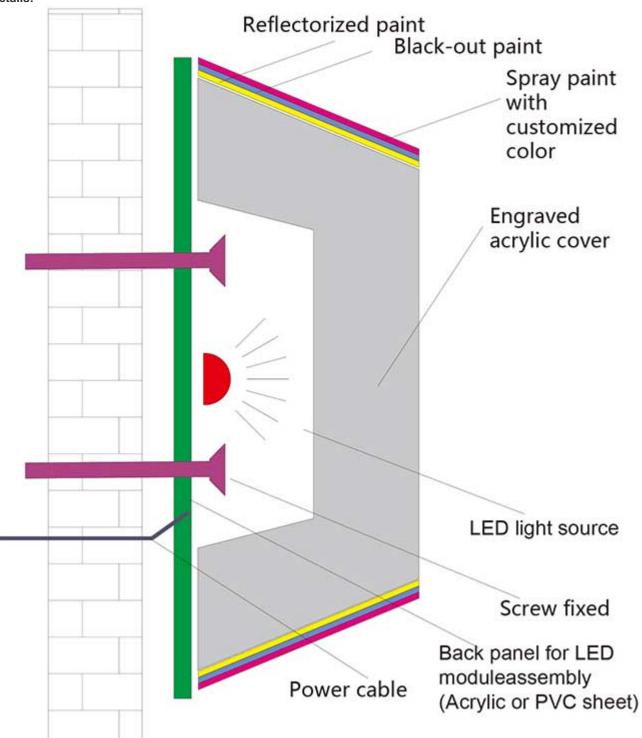

#### Process:

Use Slotting Machine and engraving cutting machine to cut the Acrylic plate to be letters with cover and base, then fix LED module in the base Acrylic letters, glue the cover acrylic letter with base.

### Specification:

Material: PMMA acrylic Light source: Adopts the super bright semiconductor LED with chip modules Illuminate: front and back lit Power source: AC100V~240V Constant Voltage LED Power Source Consume: vary depending on the type of LED and size of the letters. LED lifetime: >50,000 Hrs Working temperature: -40°C~80°C Average lifetime without any errors: >5,000 Hrs Suited for: Outdoor Any Pantone Color Available Generally, its thickness is 2.5cm, but it can customize the height of channel letters minimally 5cm and maximally 100cm in which the thinnest parts of characters or letters can reach 6mm.

#### Features:

**Beautiful Outline:** Brightness uniform and soft; Made by state of art oblique engraving technology with high precision and larger coverage in connections which make this product like an art craft, exquisite and beautiful.

**3D Channel Lighting:** The oblique engraving gives clear-cut carving tracks, it is possible to fabricate according to customer's particular requirements to make backlit effect. Strong sense of dimensional effect (Inclined 3D, corner sharp, good visual effect).