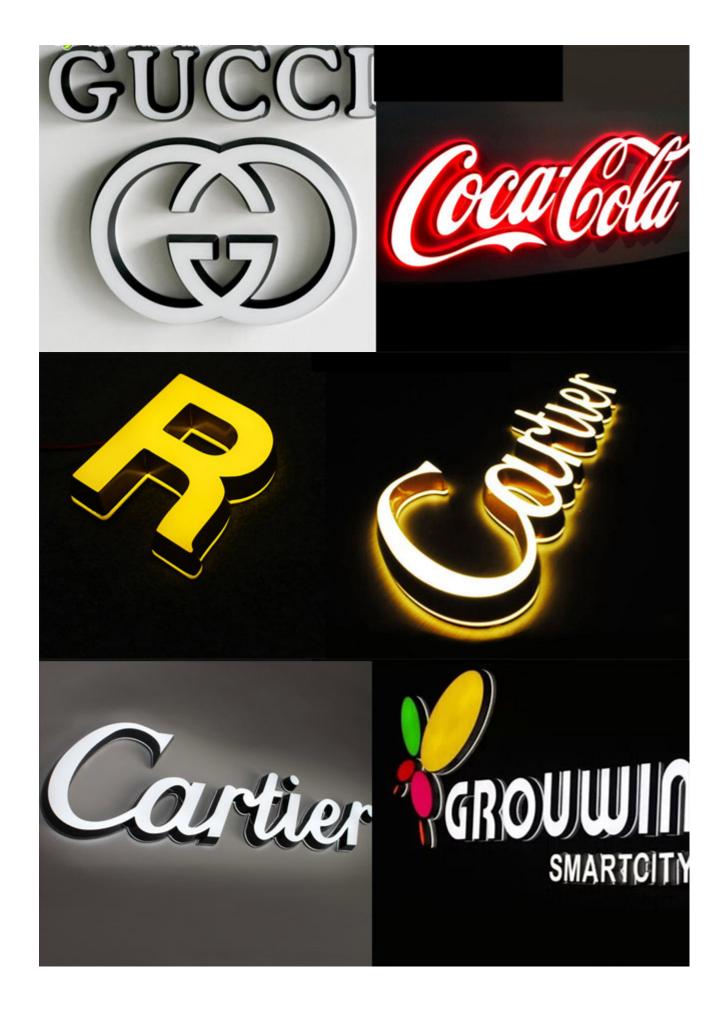

#### **Description:**

Outdoor Front and back lit Customized Advertising Mini Acrylic 3D LED Channel Letters Signs

Mini letter (3D stereo) is small, thin, light so called mini letter.

The mini channel letter is a lighting signage product which adopts full imported polymer materials, and engraved by engraver. It appears beautiful, exquisite, small, graceful, luxury and fashionable.

Appearance is better than ordinary advertising letters, very stylish and charming advertising technology products.

The mini channel letter is applied in middle and high places, such as brand stores, brand chain stores, and etc.

Min LED channel Letter is newest LED signs, welcome for it's beautiful, delicate, can be used as brand display, LOGO identify, widely used in shopping mall, brand company's logo such as Apple, Samsung, Puma, Adidas, Nike and CocaCola, etc, luxury brand shops such as Hermes, Chanel, Dior, Prada, D & Burberry, Fendi, Armani, Hugo Boss etc. Hotel, Pub, Restaurant, coffee store, Club, Fast Food Restaurant, Supermarket etc.

#### Application:

The acrylic 3D mini channel letter is widely applied in various large shopping malls or shops, indoor imaging signage, door signs, counter LOGO signs, brand shop signage, and the signs of large scaled customer physical experiencing sites, etc.