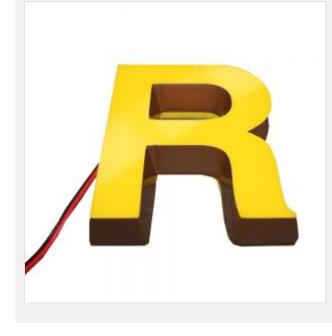

#### **Description:**

Outdoor Front and back lit Customized Advertising Mini Acrylic 3D LED Channel Letters Signs

Mini letter (3D stereo) is small, thin, light so called mini letter.

The mini channel letter is a lighting signage product which adopts full imported polymer materials, and engraved by engraver. It appears beautiful, exquisite, small, graceful, luxury and fashionable.

Appearance is better than ordinary advertising letters, very stylish and charming advertising technology products.

The mini channel letter is applied in middle and high places, such as brand stores, brand chain stores, and etc.

Min LED channel Letter is newest LED signs, welcome for it's beautiful, delicate, can be used as brand display, LOGO identify, widely used in shopping mall, brand company's logo such as Apple, Samsung, Puma, Adidas, Nike and CocaCola, etc, luxury brand shops such as Hermes, Chanel, Dior, Prada, D & Burberry, Fendi, Armani, Hugo Boss etc. Hotel, Pub, Restaurant, coffee store, Club, Fast Food Restaurant, Supermarket etc.